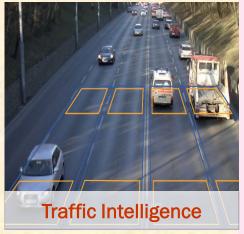

#### **AUTOMATIC NUMBER PLATE RECOGNITION**

- Accuracy is everything
- ★ 10% inaccuracy on 100,000 vehicles will mean 10,000 vehicles to check manually!
- Most offered systems in South Africa achieve less than 80% accuracy rates.
- You need the right ANPR cameras and correct software.