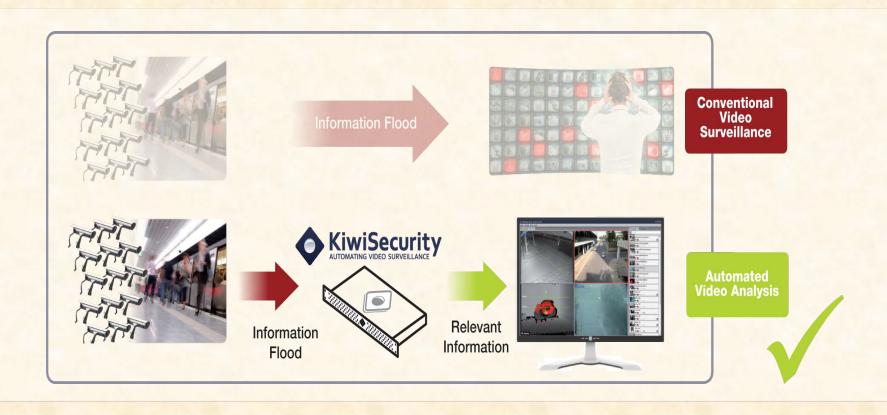

#### **INFORMATION FLOOD**

- Little security
- High cost
- Privacy problems

### AUTOMATED VIDEO SURVEILLANCE

### **AUTOMATED VIDEO SURVEILLANCE**