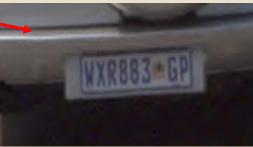

#### **AUTOMATIC NUMBER PLATE RECOGNITION**

- Accuracy is everything
- ★ 10% inaccuracy on 100,000 vehicles will mean 10,000 vehicles to check manually!
- Most offered systems in South Africa achieve less than 80% accuracy rates.
- You need the right ANPR cameras and correct software.

## ACCURACY OF READ?