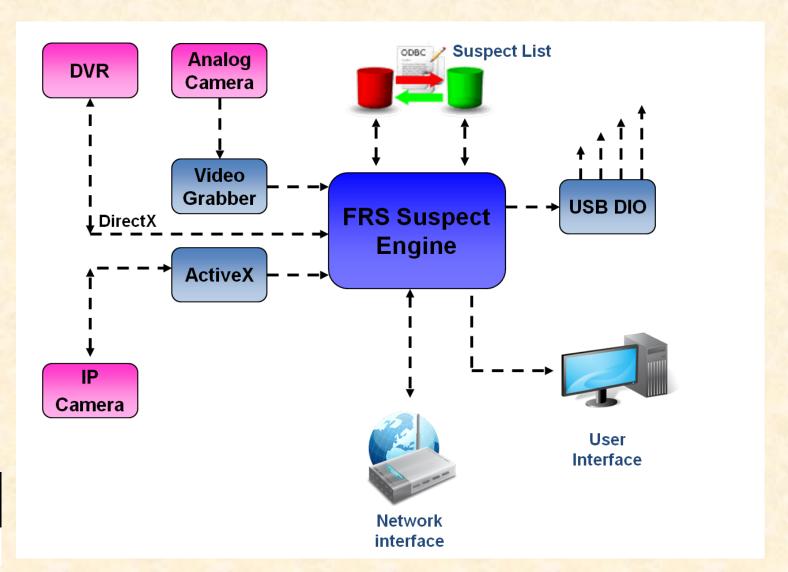

#### **MISMATCHES - % ACCURACY CHECKS!**





#### **AUTOMATIC NUMBER PLATE RECOGNITION**

- Accuracy is everything
- ★ 10% inaccuracy on 100,000 vehicles will mean 10,000 vehicles to check manually!
- Most offered systems in South Africa achieve less than 80% accuracy rates.
- You need the right ANPR cameras and correct software.



### A STRUCTURED PLAN

- Capture Licence Plates to alert against Black list
- Compare Plates against central database
- Capture a face to compare against database
- Confirm face against face blacklists
- Capture Licence Plates to alert against white list
- Provide white list clients with incentives to shop



Manage client from first entry to last exit.

## FACIAL RECOGNITION SYSTEMS





## ACCURACY OF READ?















### FRS INTO SUSPECT DATABASES





### CONSTANT FACE ACQUISITION





3. Batch Processing:

-Face Cropping

-Face Enrollment



1. Image Capturing



4/3/09 15:09

4. Image Tagging: Lisa K.



5. Search Capabilities

## VETRINA - 24/7 SHOPPING





#### VETRINA - TOUCH/LESS INTERFACE





Touchscreen interface

Place a camera behind the shop window and the display can interface to facial recognition for accurate sales and marketing information



#### ARECONT VISION - HIGH DEFINITION SURVEILLANCE















Accurate Face Snapshots from 40 meters











## NIGHT TIME NUMBER PLATES







### SKY-WALKER - MANAGEMENT INFORMATION SYSTEM





### INTEGRATING ALL SYSTEMS INTO ONE





A TRUE OPEN ARCHITECTURE SOLUTION

## END OF PRESENTATION

#### THANK YOU FOR YOUR ATTENTION