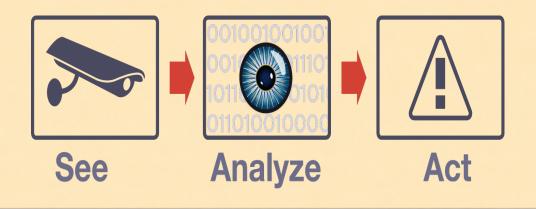

### INTELLIGENCE FOR EVERY NEW AND EXISTING SYSTEM

- Camera sees
- Algorithm analyses
- Human acts