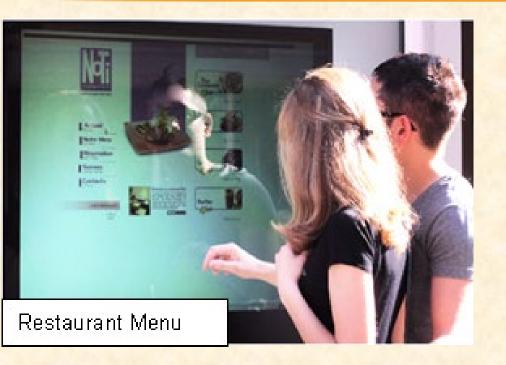

## VETRINA - 24/7 SHOPPING

#### VETRINA - TOUCH/LESS INTERFACE

Touchscreen interface

Place a camera behind the shop window and the display can interface to facial recognition for accurate sales and marketing information