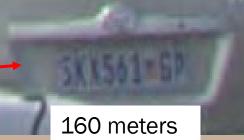

#### **AUTOMATIC NUMBER PLATE RECOGNITION**

- Accuracy is everything
- ★ 10% inaccuracy on 100,000 vehicles will mean 10,000 vehicles to check manually!
- Most offered systems in South Africa achieve less than 80% accuracy rates.
- You need the right ANPR cameras and correct software.

## ACCURACY OF READ?