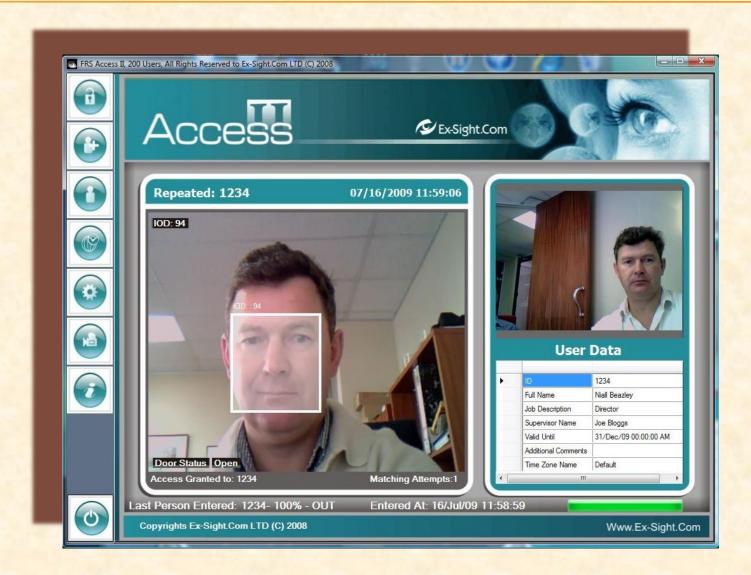

#### SOFTWARE AS A SERVICE





#### **BLINK - PARKING MANAGEMENT**







#### **MISMATCHES - % ACCURACY CHECKS!**





#### **AUTOMATIC NUMBER PLATE RECOGNITION**

- Accuracy is everything
- ★ 10% inaccuracy on 100,000 vehicles will mean 10,000 vehicles to check manually!
- Most offered systems in South Africa achieve less than 80% accuracy rates.
- You need the right ANPR cameras and correct software.



### A STRUCTURED PLAN

- Capture Licence Plates to alert against Black list
- Compare Plates against central database
- Capture a face to compare against database
- Confirm face against face blacklists
- Capture Licence Plates to alert against white list
- Provide white list clients with incentives to shop



Manage client from first entry to last exit.

## FACIAL RECOGNITION SYSTEMS





## ACCURACY OF READ?















### FRS INTO SUSPECT DATABASES





### CONSTANT FACE ACQUISITION





3. Batch Processing:

-Face Cropping

-Face Enrollment



1. Image Capturing



4/3/09 15:09

4. Image Tagging: Lisa K.



5. Search Capabilities

## VETRINA - 24/7 SHOPPING





#### VETRINA - TOUCH/LESS INTERFACE





Touchscreen interface

Place a camera behind the shop window and the display can interface to facial recognition for accurate sales and marketing information



#### ARECONT VISION - HIGH DEFINITION SURVEILLANCE















Accurate Face Snapshots from 40 meters











## NIGHT TIME NUMBER PLATES







### SKY-WALKER - MANAGEMENT INFORMATION SYSTEM





### INTEGRATING ALL SYSTEMS INTO ONE





A TRUE OPEN ARCHITECTURE SOLUTION

## END OF PRESENTATION

####