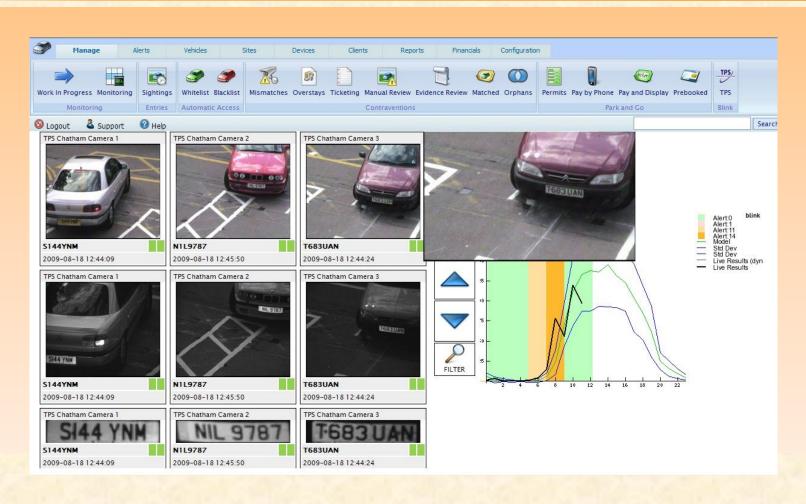

#### **MISMATCHES - % ACCURACY CHECKS!**

#### **AUTOMATIC NUMBER PLATE RECOGNITION**

- Accuracy is everything
- ★ 10% inaccuracy on 100,000 vehicles will mean 10,000 vehicles to check manually!
- Most offered systems in South Africa achieve less than 80% accuracy rates.
- You need the right ANPR cameras and correct software.