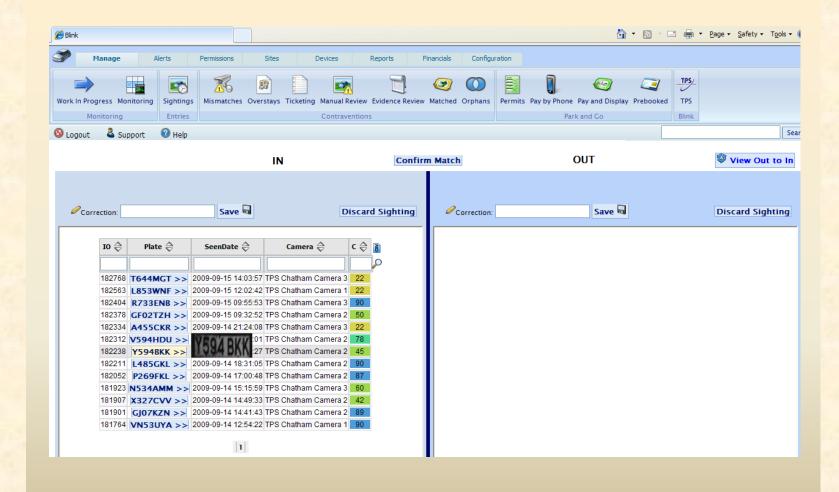

South Africa E-mail: info@csas.co.za

# SHOPPING MALL& SUPERMARKET CAMERA SECURITY SOLUTIONS

### INCREASING DEMAND - NEW CHALLENGES

#### **INFORMATION FLOOD**

- Little security
- High cost
- Privacy problems





### AUTOMATED VIDEO SURVEILLANCE

### INTELLIGENCE FOR EVERY NEW AND EXISTING SYSTEM

- Camera sees
- Algorithm analyses
- Human acts





### **AUTOMATED VIDEO SURVEILLANCE**





### **OUR MISSION**

# **Eliminating Every False Alert**

With the most accurate detection of key information even in most critical and demanding situations



#### KiwiVision® Video Analytics











#### Video Control Centre



Remote Video Monitoring



**Alert Verification** 

#### SOFTWARE AS A SERVICE





#### **BLINK - PARKING MANAGEMENT**







#### **MISMATCHES - % ACCURACY CHECKS!**





#### **AUTOMATIC NUMBER PLATE RECOGNITION**

- Accuracy is everything
- ★ 10% inaccuracy on 100,000 vehicles will mean 10,000 vehicles to check manually!
- Most offered systems in South Africa achieve less than 80% accuracy rates.
- You need the right ANPR cameras and correct software.



### A STRUCTURED PLAN

- Capture Licence Plates to alert against Black list
- Compare Plates against central database
- Capture a face to compare against database
- Confirm face against face blacklists
- Capture Licence Plates to alert against white list
- Provide white list clients with incentives to shop



Manage client from first entry to last exit.

## FACIAL RECOGNITION SYSTEMS





## ACCURACY OF READ?















### FRS INTO SUSPECT DATABASES





### CONSTANT FACE ACQUISITION





3. Batc