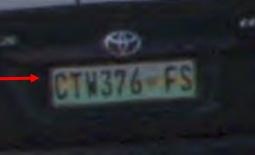

#### **AUTOMATIC NUMBER PLATE RECOGNITION**

- Accuracy is everything
- ★ 10% inaccuracy on 100,000 vehicles will mean 10,000 vehicles to check manually!
- Most offered systems in South Africa achieve less than 80% accuracy rates.
- You need the right ANPR cameras and correct software.

## ACCURACY OF READ?