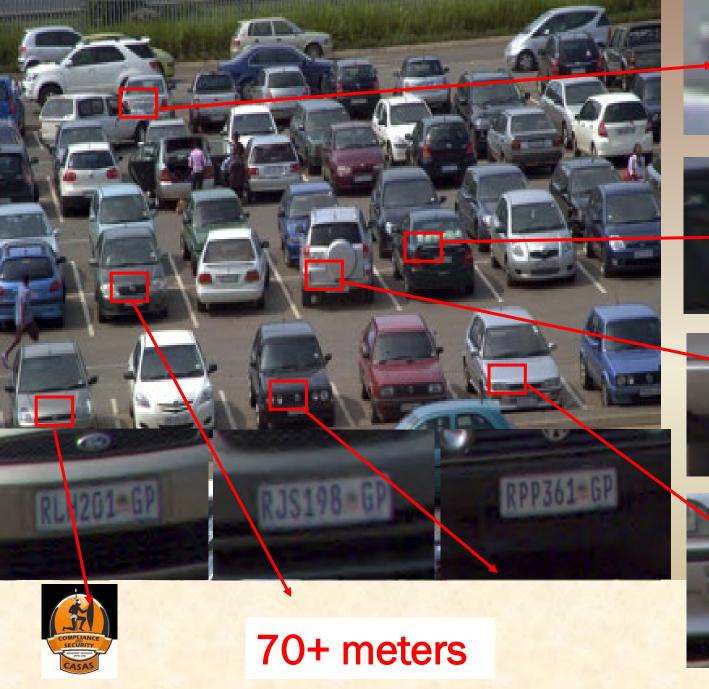

#### **AUTOMATIC NUMBER PLATE RECOGNITION**

- Accuracy is everything
- ★ 10% inaccuracy on 100,000 vehicles will mean 10,000 vehicles to check manually!
- Most offered systems in South Africa achieve less than 80% accuracy rates.
- You need the right ANPR cameras and correct software.

## ACCURACY OF READ?