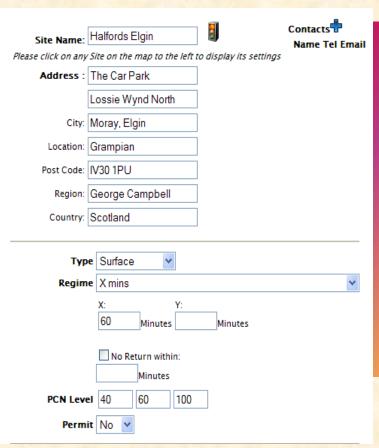

#### **BLINK - PARKING MANAGEMENT**

### SKY-WALKER - MANAGEMENT INFORMATION SYSTEM