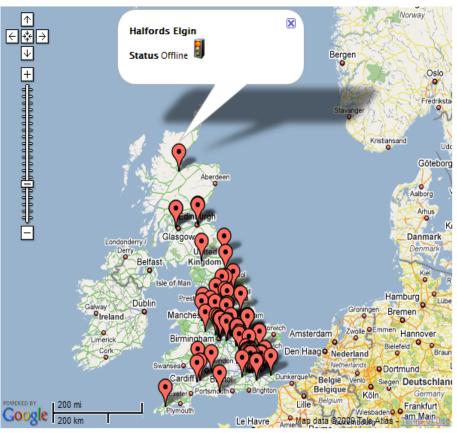

#### **BLINK - PARKING MANAGEMENT**

### SKY-WALKER - MANAGEMENT INFORMATION SYSTEM