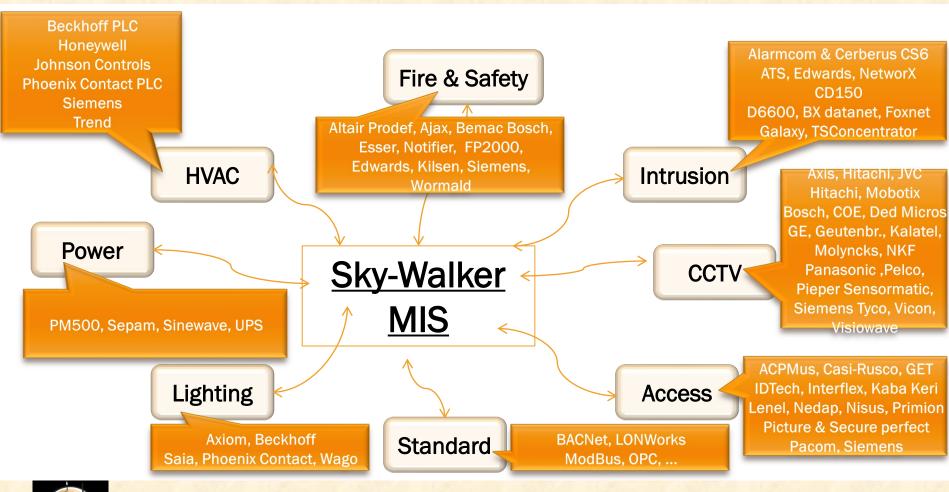

### SKY-WALKER - MANAGEMENT INFORMATION SYSTEM

### INTEGRATING ALL SYSTEMS INTO ONE

A TRUE OPEN ARCHITECTURE SOLUTION