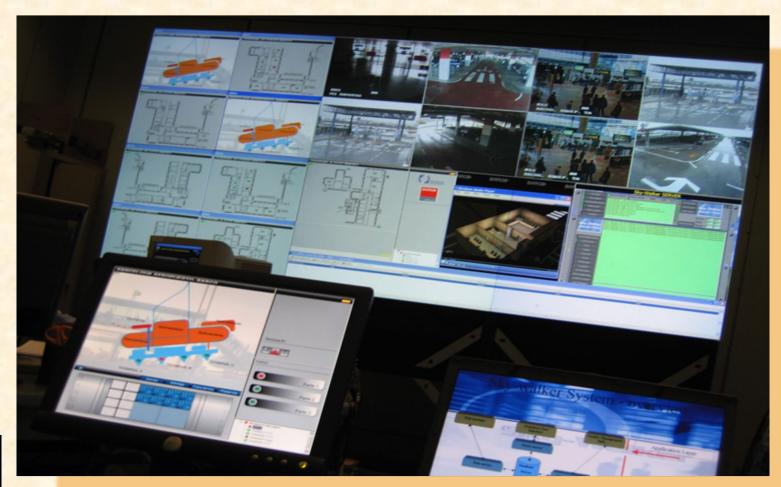

### SKY-WALKER - MANAGEMENT INFORMATION SYSTEM

### INTEGRATING ALL SYSTEMS INTO ONE

A TRUE OPEN ARCHITECTURE SOLUTION