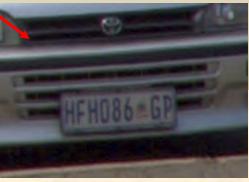

#### **AUTOMATIC NUMBER PLATE RECOGNITION**

- Accuracy is everything
- ★ 10% inaccuracy on 100,000 vehicles will mean 10,000 vehicles to check manually!
- Most offered systems in South Africa achieve less than 80% accuracy rates.
- You need the right ANPR cameras and correct software.