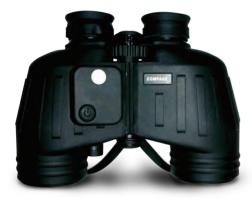

### COMPASS BINOCULARS

Impressive light transmission for surveillance, navigation & other low-light applications.

### LONG RANGE BINOCULARS

Resilient, waterproof, shock resistant and rubber armored binoculars. Although light enough to be held. A tripod mount is included.