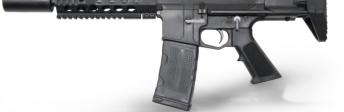

#### **CQB RIFLE TA03133**

This lightweight weapon, approx. 2.7kg, has a telescopic stock to enhance compatibility and comfort. Reaching the extended length of 63.5cm, this weapon is used for short range anti-terror battle and urban settings.