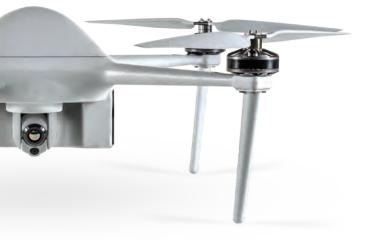

#### ADVANCED LIGHT-WEIGHT UAV SYSTEM G2 TA04305

A fully autonomous, Light-weight UAV. Provides real-time day and night video stream via the Ground Control Station. Ideal for fast deployment & turnaround time. High payload stability.