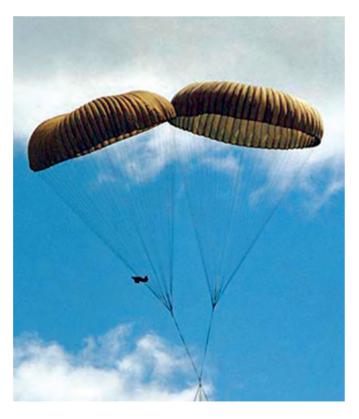

### PARACHUTE

The parachute is steerable with anti-inversion netting. Minimum air passes through the material enabling a slower than normal descent and softer landing. Used during higher field elevations or descending with heavy payloads.