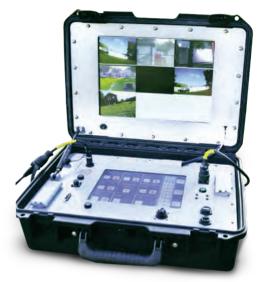

### SNIPER MANAGEMENT SYSTEM

A real-time integrated video, audio and data communications system which allows remote decisions to be made.