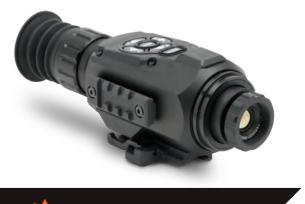

### THERMAL SIGHT

High-end thermal sight is an innovative highprecision all-terrain weapon sighting system. It combines sophisticated technologies to create a clear and distinct thermal image.