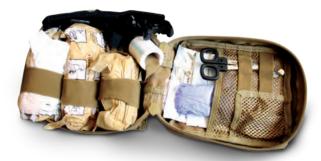

#### PARAMEDIC FIELD BAG TA04198

A professional medical bag, which meets the needs of the most advanced paramedic. Adjustable for all medical field requirements.

### DROP LEG AID KIT

Can be worn on the leg or attached to a MOLLE style vest. All kits can also be custom packed to meet your specific mission requirements.

MEDIC FIRST AID KIT

Assorted types of medical bandages and medical aids.