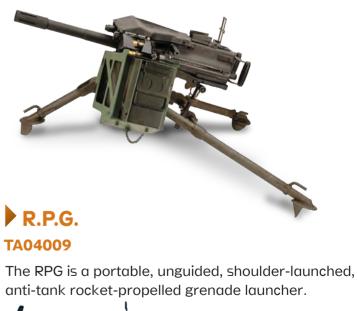

#### **ROCKET LAUNCHER TA04007**

Light Anti-Tank Weapon (one-shot launcher).

14