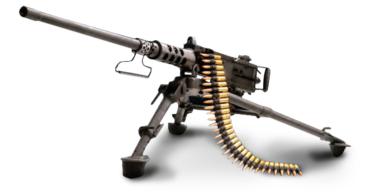

#### MACHINE GUN 0.5 **TA04006**

Can be fitted to all types of armored vehicles, patrol boats, helicopters, and aircrafts.