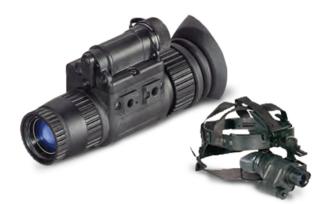

### NIGHT VISION MONOCULAR

The night vision monocular is equipped with manual variable gain control so that the image brightness level can be selected by the user.