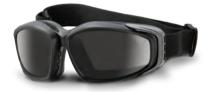

#### **BALLISTIC GOGGLES**

#### TA02083

Lightweight eye protection offers a unique combination of high level protection and an unrestricted field of view.