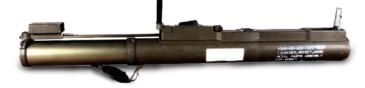

#### **ROCKET LAUNCHER TA04007**

Light Anti-Tank Weapon (one-shot launcher).

14