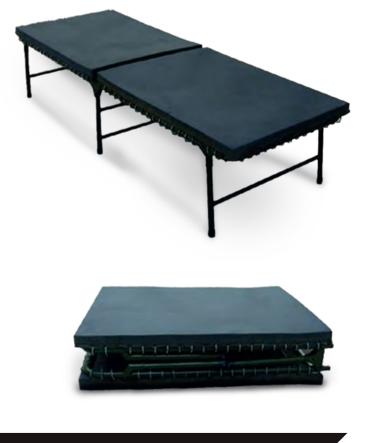

### BEDS TA04121

Folding beds used as field hospital beds, camping & emergency operations sleeping kits.