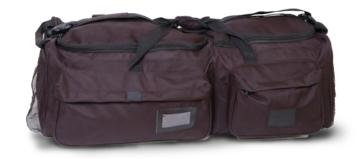

y.





#### **DRESS GLOVES** TA04180

#### **FINGERLESS GLOVES** TA04181

Fingerless gloves allow the wearer to move about freely while keeping in warmth.





WWW.TARIDEAL.COM

### TACTICAL PACKS

### WATER SOLUTIONS

#### **DUFFEL BAG TA04046**

Top loading duffel bag with snap hook closure.



#### BACKPACK **TA04048**

Fully adjustable to fit different sized objects.



#### BACKPACK WITH RESERVOIR **TA04051**

Can be loaded up with 200L of gear and up to 3L water.

36



#### A.L.I.C.E. FRAME **TA04047**

Programmed flex pattern. Allowing natural and fluid movement of the upper body. The saved angular momentum protects the back.



#### EQUIPMENT BAG **TA04049**

Designed to carry infantry gear. Made of 1000 denier, water resistant. Heavy duty zippers and removable nylon web strap.



#### PERSONAL BAG **TA04050**

Fully adjustable to fit different sized objects.



#### 25L RESERVOIR TA04052

The 25L reservoir eliminates the need for inefficient jerry cans in the field.



**WATER FILTER TA04182** 

#### WATER PURIFIER TA04056

Chemical-free water treatment solution. Uses ultraviolet light to destroy waterborne microbes. Without any chemical taste, smell or side effects.







#### PERSONAL WATER **RESERVOIR 3L** TA04053

Includes hydro-link modular connection system with positive shut off hydrolock exterior fill port for filling up on the go.



#### ▶ 3L RESERVOIR WITH STORAGE TA04055

Closed cell insulation and neoprene tube cover keeps water cool or warm for hours.









WWW.TARIDEAL.COM

### PERSONAL GEAR

#### **BALLISTIC GOGGLES**

#### TA02083

Lightweigh