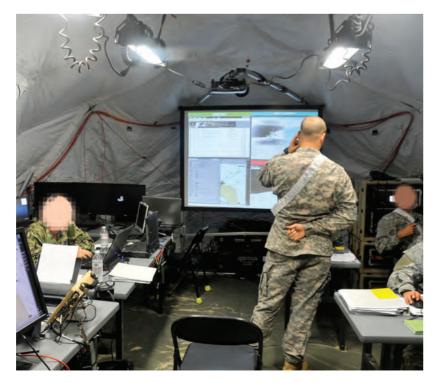

### COMMAND & CONTROL TENT

Enables the joint force commander to set up a temporary, self-contained, self powered, computer network-enabled headquarters.