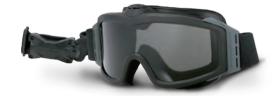

## VENTILATED GOGGLES

Goggles with 2-speed fan utilizes micro-rotor technology to eliminate fogging in only seconds. Designed for Infantry, S.W.A.T. and Special Forces.