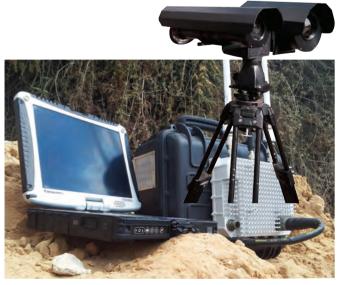

### SURVEILLANCE VEHICLES

Designed and equipped to gather and analyze audio-visual intelligence from multiple sources, in real-time.