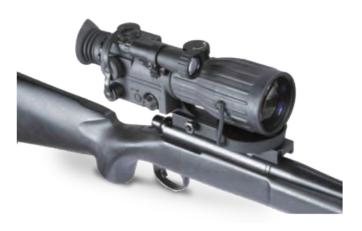

### CLIP ON

The night vision unit is mounted in front of an existing scope to give the day scope night vision capability. Suitable for use with most commercial & military day sights.

WEAPON MOUNTED MONOCULAR

### LONG RANGE INFRA-RED SIGHT

44