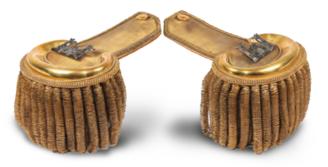

he muzzle is safe and non-toxic.



### **UNIFORMS**

### **DRESS UNIFORMS**

#### COMBAT MILITARY UNIFORM **TA04058**

Two-piece military uniform made of breathable fabric. Available in various colors, according to customer request.



### COMBAT MILITARY BELT

**TA04199** 

Maximum compatibility to field condition.



#### **TACTICAL BOOTS** TA02077

Designed for speed and mobility, with airflow channels and extra cushioning.

#### **TACTICAL BREATHING** SHIRT/PANTS TA02074/ TA02075

Highly breathable FR combat shirt and pants designed for Special Operations, International Forces, and Special Response Teams.





#### DESERT BOOTS **TA04059**

Designed for hot climates the desert boots are padded to suit extreme desert weather.



#### **DRESS UNIFORM** TA04173





**EPAULET** TA04174



DRESS BOOTS





30







#### DRESS SHOES TA04177





### CLOTHING

### **EXTREME WEATHER**

#### THERMAL UNDERSHIRT **TA04069**

Ideal during high exertion and cold weather conditions. Ultra-lightweight insulating layer engineered for core temperature consistency.

T-SHIRT **TA04068** 



#### **LONG UNDERWEAR** TA04071

Maximum thermal regulation, from waist to ankle. Brushed cold gear fabric and a performance waistband, enhance comfort.



**UNDERWEAR TA04070** 



**SPORT SHORTS** TA04073



WOOL SOCKS TA04072

### PADDED COVERALL TA04074

Protects against extreme cold weather, maintains body temperature.



#### NYLON PONCHO TA04076

Nylon Poncho with drawstrings and stoppers. Water repellent and windproof.

#### **UNDER-HELMET COVER TA04078**

The Under-Helment Cover protects th