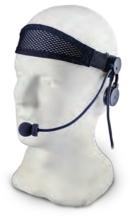

## ARMY HEADSET

Swivel earpiece is attached to the helmet clip. Noise cancelling, attached to the chin strap.