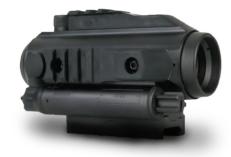

### CLIP ON

The night vision unit is mounted in front of an existing scope to give the day scope night vision capability. Suitable for use with most commercial & military day sights.

WEAPON MOUNTED MONOCULAR