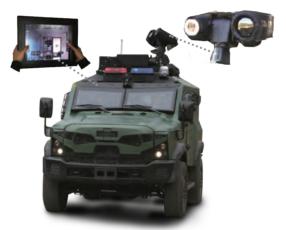

### • OBSERVATION VEHICLE

Designed for long range security patrols, to secure and control large areas. Defends mobile targets, with perpetual adaptation of reconnaissance patterns.

Enhances the ability of early threat recognition effectively improving perimeter control.