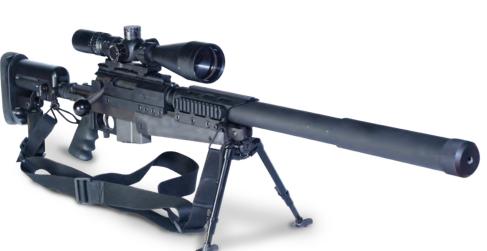

04011** Types: Ball, Tracer, Blank, Dummy, Non-Bullet, M193 / SS109



LINKED AMMO



**7.62mm TA04012** 7.62X54, 7.62X51, 7.62X39



SUBSONIC AMMO TA02093

### SNIPING AMMO

Long range ammunition.



• 40mm GRENADE - HV/LV TA04020

40 X 46, 40 X 53



FLASH & BANG

Designed to create a distracting and disorienting effect in combat field situations or during tactical entry.



TA04123

Manual illumination rocket: Range: 300, 600 ,1000 meters.



MILITARY AND POLICE EQUIPMENT

16





Effective range: 5-12m.



### CS GRENADE

Tactical CS Gas Grenade. Useful especially for Anti-Riot and Law Enforcement.



### MORTAR BOMB

HE / NT / Illumination. Available: 52, 60, 81 and 120mm.





### **SNIPING**

### **SNIPING ACCESSORIES**

### ▶ .308 SNIPER RIFLE

TA04163

Caliber: 7.62 x 51mm NATO.



### • .338 SNIPER RIFLE

A long-range high-precision rifle. Intended for the trained marksman, this weapon is designed to shoot targets at up to 1200m and beyond. Caliber: 0.338



#### **SNIPER RIFLE 14.5X114** TA04165



## **7.62 SEMI AUTOMATIC RIFLE**

The 7.62 mm delivers long range precision, rapid fire, and enables execution for long range missions. High capacity, quick change magazines enable ammo selection optimization in both the suppressed and unsuppressed firing models.



### LONG-RANGE SNIPER RIFLE

Tactical Rifle – 50 caliber.



### SNIPER MANAGEMENT SYSTEM

A real-time integrated video, audio and data communications system which allows remote decisions to be made.



### LASER RANGE FINDER

Provides instant distance and speed measurements.



## OPTIC DETECTOR (LONG RANG