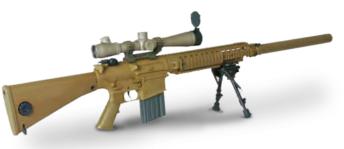

## **7.62 SEMI AUTOMATIC RIFLE**

The 7.62 mm delivers long range precision, rapid fire, and enables execution for long range missions. High capacity, quick change magazines enable ammo selection optimization in both the suppressed and unsuppressed firing models.