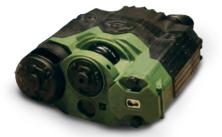

### SURVEILLANCE AEROSTAT

Balloon observation system with Day/Night vision cameras with self-stabilization and real-time video transmission:

- Unmanned Aerial Surveillance
- Target Acquisition
- Border & Coastal Surveillance
- Intelligence
- Search & Rescue
- Battle Proven