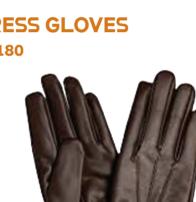

uniforms.





### **HEAD GEAR**

### **GLOVES**

#### BERET TA04060



#### **HELMET COVER TA04062**

High quality for military, exploring and outdoor use.



#### **BOONIE HAT** TA04064

Complete with chin strap - protects the face and the nape from the sun.





#### ARMY CAP **TA04066**

Protects the face and crown from the sun.



#### COOLING MASK TA04179



NOMEX MASK TA04061



EXTREME WEATHER CAP TA04065

Insulated to keep the head warm in the coldest temperatures.





#### **COLD WEATHER GLOVES TA04080**

Wind and water resistant ideal for military use.



#### **IMPACT GLOVES** TA04081

Fast roping gloves suitable for combat operations.



**NOMEX GLOVES TA04083** 

Constructed with a 100% Nomex.



34





Ideal for combat operations that require maximum finger dexterity.





#### **DRESS GLOVES** TA04180

#### **FINGERLESS GLOVES** TA04181

Fingerless gloves allow the wearer to move about freely while keeping in warmth.





WWW.TARIDEAL.COM

### TACTICAL PACKS

### WATER SOLUTIONS

#### **DUFFEL BAG TA04046**

Top loading duffel bag with snap hook closure.



#### BACKPACK **TA04048**

Fully adjustable to fit different sized objects.



#### BACKPACK WITH RESERVOIR **TA04051**

Can be loaded up with 200L of gear and up to 3L water.

36



#### A.L.I.C.E. FRAME **TA04047**

Programmed flex pattern. Allowing natural and fluid movement of the upper body. The saved angular momentum protects the back.



#### EQUIPMENT BAG **TA04049**

Designed to carry infantry gear. Made of 1000 denier, water resistant. Heavy duty zippers and removable nylon web strap.



####