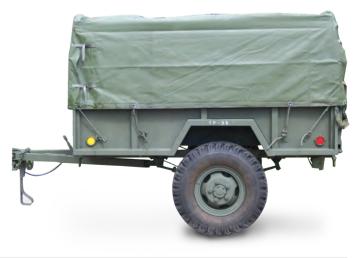

#### TAR offers:

- Transportation Vehicles
- ▶ APC
- Helicopters
- ▸ Logistic Trucks
- ▶ ATV
- Combat Jeeps

6. ab 67.9

▶ Trailers

LOGISTIC TRUCK/ TA04155 APC/ TA04157

a sealth

ARMY ATV/ TA04158