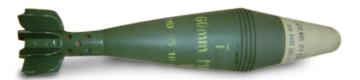

Can fire from a tripod mounted position or from a vehicle mount.





### AMMUNITION

9mm TA04015



**5.56mm TA04011** Types: Ball, Tracer, Blank, Dummy, Non-Bullet, M193 / SS109



LINKED AMMO



**7.62mm TA04012** 7.62X54, 7.62X51, 7.62X39



SUBSONIC AMMO TA02093

### SNIPING AMMO

Long range ammunition.



• 40mm GRENADE - HV/LV TA04020

40 X 46, 40 X 53



FLASH & BANG

Designed to create a distracting and disorienting effect in combat field situations or during tactical entry.



TA04123

Manual illumination rocket: Range: 300, 600 ,1000 meters.



MILITARY AND POLICE EQUIPMENT

16





Effective range: 5-12m.



### CS GRENADE

Tactical CS Gas Grenade. Useful especially for Anti-Riot and Law Enforcement.



### MORTAR BOMB

HE / NT / Illumination. Available: 52, 60, 81 and 120mm.





### **SNIPING**

### **SNIPING ACCESSORIES**

### ▶ .308 SNIPER RIFLE

TA04163

Caliber: 7.62 x 51mm NATO.



### • .338 SNIPER RIFLE

A long-range high-precision rifle. Intended for the trained marksman, this weapon is designed to shoot targets at up to 1200m and beyond. Caliber: 0.338



#### **SNIPER RIFLE 14.5X114** TA04165



## **7.62 SEMI AUTOMATIC RIFLE**

The 7.62 mm delivers long range precision, rapid fire, and enables execution for long range missions. High capacity, quick change magazines enable ammo selection optimization in both the suppressed and unsuppressed firing models.



### LONG-RANGE SNIPER RIFLE

Tactical Rifle – 50 caliber.



### SNIPER MANAGEMENT SYSTEM

A real-time integrated video, audio and data communications system which allows remote decisions to be ma