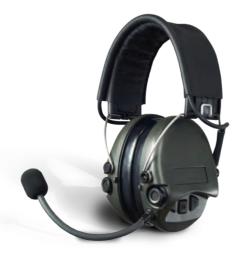

### TACTICAL HEADSET

Flexible behind the head headset with left boom microphone.

### HEAVY DUTY HEADSET

### MESH BANDED HEADSET

Comfortable and flexible under-the-helmet, mesh headset.

46

## ARMY HEADSET

Swivel earpiece is attached to the helmet clip. Noise cancelling, attached to the chin strap.

### THIN WIRE HEADSET

Combines hearing protection technology to protect ears and reduces unnecessary ambient sounds.