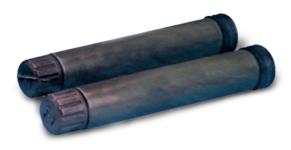

#### **ROCKET LAUNCHER TA04007**

Light Anti-Tank Weapon (one-shot launcher).

14