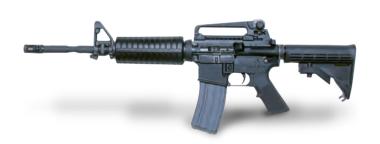

#### M-16 **TA04002**

Assault rifle. Different stock & barrel length options, for Infantry, SWAT & Special Forces.