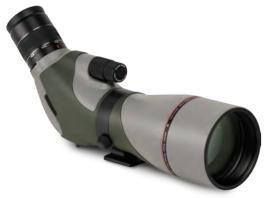

#### **SPOTTING SCOPE** TA04033

Small portable telescope with added optics to present an erect image, optimized for the observation of terrestrial objects.