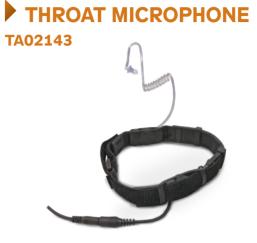

### THIN WIRE HEADSET

Combines hearing protection technology to protect ears and reduces unnecessary ambient sounds.