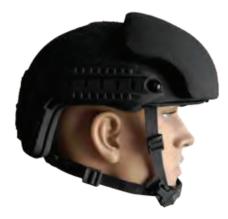

## BALLISTIC HELMET

TAR offers a range of helmet options to suit your mission needs, with varying weights and protection levels.

#### ENHANCED BALLISTIC COMBAT HELMET TA04183

The enhanced combat helmet's (ECH) shell is made of an ultra-high-molecular-weight polyethylene (UHMWPE) material. Additional devices may be attached.