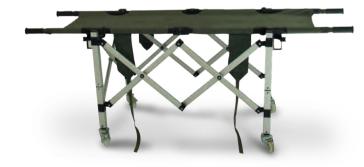

#### **SOFT STRETCHER** TA04197

Mobile and modular material handling crates for smart equipment handling. Provides a necessary rapid deployment tool and methodology for material and equipment handling in the field.