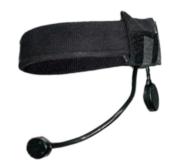

### MESH BANDED HEADSET

Comfortable and flexible under-the-helmet, mesh headset.

46