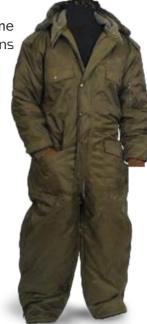

### PADDED COVERALL TA04074

Protects against extreme cold weather, maintains body temperature.