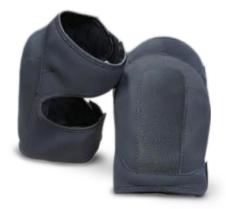

#### **ELBOW/KNEE PADS** TA04094 / TA04092

Designed for high-intensity Infantry units. One size fits all.