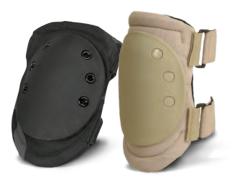

#### **ELBOW/KNEE PADS** TA04094 / TA04092

Designed for high-intensity Infantry units. One size fits all.