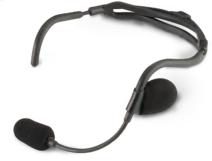

### TACTICAL HEADSET

Flexible behind the head headset with left boom microphone.