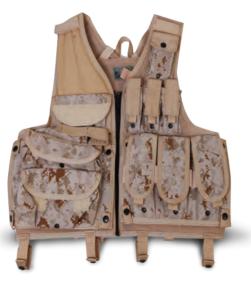

### MOLLE TACTICAL VEST

Modular lightweight combat vest designed to provide exceptional comfort and functionality in the field. The vest has a full modular Molle paneling on the front, sides, and rear for attachment of additional user specified pouches.

#### MULTI PURPOSE TACTICAL VEST TA04101

Lightweight and designed to carry different types of accessories. One size fits all.