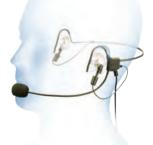

### TACTICAL HEADSET

Flexible behind the head headset with left boom microphone.