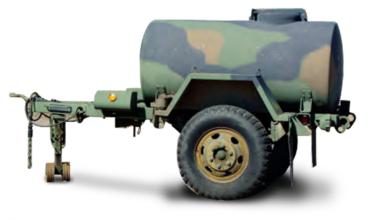

e deployed.





### **CAMP EQUIPMENT**

### LOGISTICS

#### SQUAD TENT

#### TA04135

Accommodates 12 soldiers. Easy to assemble and waterproof.



## **RIDGE TENT**

Accommodates up to 4 soldiers. Easy to assemble and waterproof.



### SHOWER PLATFORM

This mobile shower platform is used as a modular sanitary system in the field. Mounted on a platform for easy transport.



### MODULAR DIVISION TENT

Multi-purpose tent used as a storage, hospital, command tent etc. Ideal for use in extreme weather conditions.



### NYLON TOILET TENT



#### **EXTREME WEATHER** SLEEPING BAG

#### TA04140

Light-weight, small pack size, waterproof outer nylon with hood.

### BUNK BED TA04143

Designed to be assembled within seconds single handedly.



### WATER TANK TRAILER

Capacity: 200L, 300L, 500L.



### **COOKING TRAILER**



10



### FIELD TABLE





## SINK SYSTEM

Available in different sizes & models.



## LOGISTIC TRAILER



### ILLUMINATION

### WEAPON ACCESSORIES

#### MULTI-COLOR LED FLASHLIGHT **TA03150**

Waterproof up to 20 meters. Works at temperature from 50-60 degrees Celsius.



#### PERSONAL FLASH LIGHT TA04124



#### PORTABLE 360 LIGHTING AREA **TA01081**

Portable, lightweight, and rechargeable LED used to provide a powerful 360° scene light.

#### GLOWPAD TA04195



### **STICK LIGHTS**

TA04161



#### ILLUMINATION TRAILER WITH **GENERATOR**

#### TA04162

Provides high illumination output for large areas. The trailer has a powerful diesel engine enabling long periods of operation.



#### **TLG** TA03167

Designed to be used with (or without) night vision dev