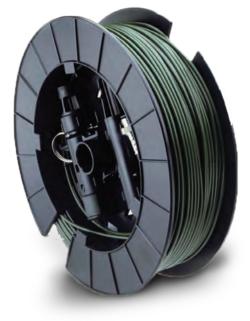

### NONEL SYSTEM

Versatile non-electric initiation system. Consists of 3 main components: Grip Switch, Percussion Cap, and Shock Tube Detonator. 4 available lengths: 30m, 65m 100m & 320m.