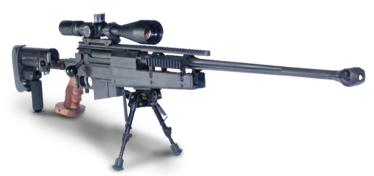

ange ammunition.



• 40mm GRENADE - HV/LV TA04020

40 X 46, 40 X 53



FLASH & BANG

Designed to create a distracting and disorienting effect in combat field situations or during tactical entry.



TA04123

Manual illumination rocket: Range: 300, 600 ,1000 meters.



MILITARY AND POLICE EQUIPMENT

16





Effective range: 5-12m.



### CS GRENADE

Tactical CS Gas Grenade. Useful especially for Anti-Riot and Law Enforcement.



### MORTAR BOMB

HE / NT / Illumination. Available: 52, 60, 81 and 120mm.





### **SNIPING**

### **SNIPING ACCESSORIES**

### ▶ .308 SNIPER RIFLE

TA04163

Caliber: 7.62 x 51mm NATO.



### • .338 SNIPER RIFLE

A long-range high-precision rifle. Intended for the trained marksman, this weapon is designed to shoot targets at up to 1200m and beyond. Caliber: 0.338



#### **SNIPER RIFLE 14.5X114** TA04165



## **7.62 SEMI AUTOMATIC RIFLE**

The 7.62 mm delivers long range precision, rapid fire, and enables execution for long range missions. High capacity, quick change magazines enable ammo selection optimization in both the suppressed and unsuppressed firing models.



### LONG-RANGE SNIPER RIFLE

Tactical Rifle – 50 caliber.



### SNIPER MANAGEMENT SYSTEM

A real-time integrated video, audio and data communications system which allows remote decisions to be made.



### LASER RANGE FINDER

Provides instant distance and speed measurements.



## OPTIC DETECTOR (LONG RANGE) TA02035

Detects passive optical and electro-optical devices such as binoculars, night vision devices, weapon sites, etc.



18





### POCKET WIND METER

Water resistant and bu