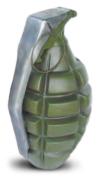

### SNIPING AMMO

Long range ammunition.

• 40mm GRENADE - HV/LV TA04020

40 X 46, 40 X 53

FLASH & BANG

Designed to create a distracting and disorienting effect in combat field situations or during tactical entry.