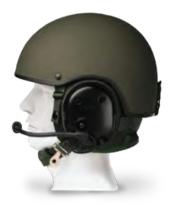

## ARMY HEADSET

Swivel earpiece is attached to the helmet clip. Noise cancelling, attached to the chin strap.