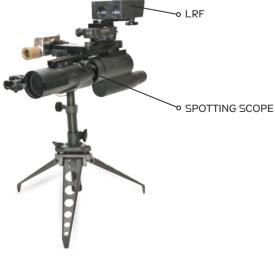

### SPOTTING TRIPOD KIT

Tactical tripod with LRF, IR and visible pointer and scope.