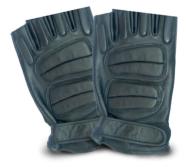

#### **FINGERLESS GLOVES** TA04181

Fingerless gloves allow the wearer to move about freely while keeping in warmth.

WWW.TARIDEAL.COM