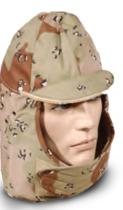

#### **BOONIE HAT** TA04064

Complete with chin strap - protects the face and the nape from the sun.