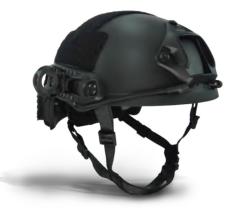

### TACTICAL HELMET

Lightweight and multi-impact with ventilated line. Impact pads and comfort foam that is not affected by temperature, altitude or moisture.

## BALLISTIC HELMET

TAR offers a range of helmet options to suit your mission needs, with varying weights and protection levels.