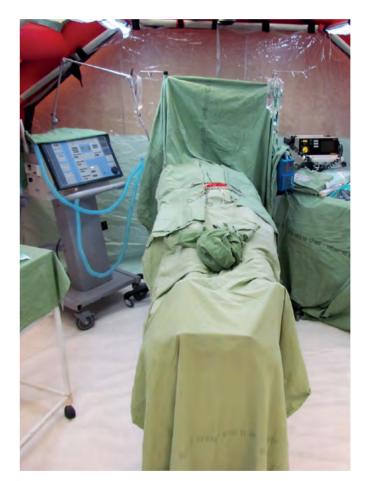

### MEDICAL TENT

The medical tent is used for a wide variety of medical applications, from lifesaving surgical procedures in the field to mobile emergency or disasters situations. Various modes of operation are available according to client-specific needs: indoor & out, single or several units (separated or combined together), fast deployment or standby.

## FIELD HOSPITAL

The field hospital comprises several ISO 1 C container modules. Based upon the customers requirements, the following modules may be built:

- Surgery preparation room.
- Sterilization room.
- Surgery.
- Intensive care unit.
- ▶X-ray room.
- CT room.
- Dental care room.
- Pharmacy.