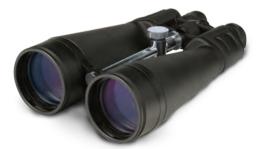

### LONG RANGE BINOCULARS

Resilient, waterproof, shock resistant and rubber armored binoculars. Although light enough to be held. A tripod mount is included.