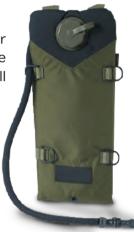

#### 25L RESERVOIR TA04052

The 25L reservoir eliminates the need for inefficient jerry cans in the field.

**WATER FILTER TA04182** 