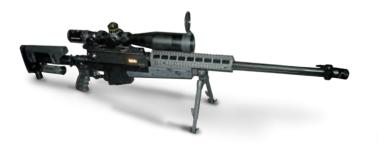

TA04020

40 X 46, 40 X 53



FLASH & BANG

Designed to create a distracting and disorienting effect in combat field situations or during tactical entry.



TA04123

Manual illumination rocket: Range: 300, 600 ,1000 meters.



MILITARY AND POLICE EQUIPMENT

16





Effective range: 5-12m.



### CS GRENADE

Tactical CS Gas Grenade. Useful especially for Anti-Riot and Law Enforcement.



### MORTAR BOMB

HE / NT / Illumination. Available: 52, 60, 81 and 120mm.





### **SNIPING**

### **SNIPING ACCESSORIES**

### ▶ .308 SNIPER RIFLE

TA04163

Caliber: 7.62 x 51mm NATO.



### • .338 SNIPER RIFLE

A long-range high-precision rifle. Intended for the trained marksman, this weapon is designed to shoot targets at up to 1200m and beyond. Caliber: 0.338



#### **SNIPER RIFLE 14.5X114** TA04165



## **7.62 SEMI AUTOMATIC RIFLE**

The 7.62 mm delivers long range precision, rapid fire, and enables execution for long range missions. High capacity, quick change magazines enable ammo selection optimization in both the suppressed and unsuppressed firing models.



### LONG-RANGE SNIPER RIFLE

Tactical Rifle – 50 caliber.



### SNIPER MANAGEMENT SYSTEM

A real-time integrated video, audio and data communications system which allows remote decisions to be made.



### LASER RANGE FINDER

Provides instant distance and speed measurements.



## OPTIC DETECTOR (LONG RANGE) TA02035

Detects passive optical and electro-optical devices such as binoculars, night vision devices, weapon sites, etc.



18





### POCKET WIND METER

Water resistant and buoyant. Wide range of wind speeds and low s