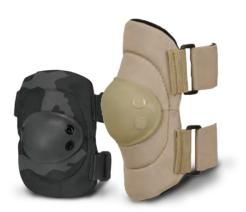

### ADVANCED KNEE PADS

Hybrid construction which combines high and low density materials to deliver maximum "cush" with knee pad support.

38