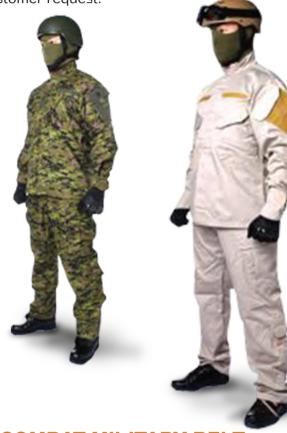

#### COMBAT MILITARY UNIFORM **TA04058**

Two-piece military uniform made of breathable fabric. Available in various colors, according to customer request.