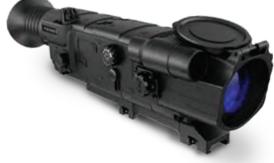

#### **SCOPE X4-16** TA02026

#### SCOPE X5-25 TA02028

The X5-25 provides a full 5x and a wide field of view. The scope features high elevation and windage ranges for bullet drop compensation.