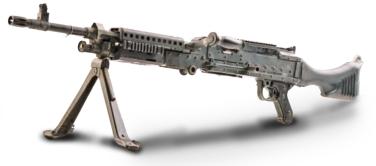

#### MAG **TA04206**

The MAG is a multi-purpose 7.62mm machine gun with a range of up to 1,200m. The MAG has been proven as an effective and useful weapon.

#### 7.62 MACHINE GUN **TA04008**

7.62mm machine gun. Reliable and user friendly. Light and compact design provides increased mobility and allows for accurate offhand (shouldered), direct fire support.