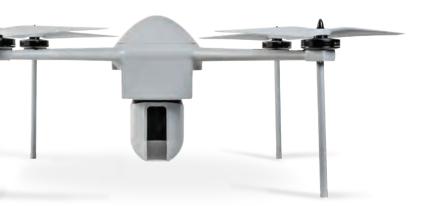

#### ADVANCED LIGHT-WEIGHT UAV SYSTEM G2 TA04305

A fully autonomous, Light-weight UAV. Provides real-time day and night video stream via the Ground Control Station. Ideal for fast deployment & turnaround time. High payload stability.