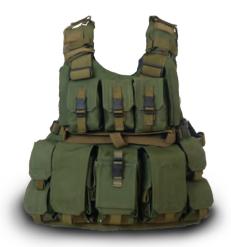

#### MULTI PURPOSE TACTICAL VEST TA04101

Lightweight and designed to carry different types of accessories. One size fits all.