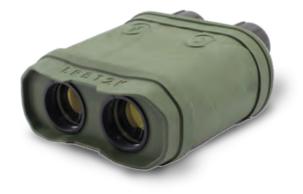

### NIGHT VISION MONOCULAR

The night vision monocular is equipped with manual variable gain control so that the image brightness level can be selected by the user.