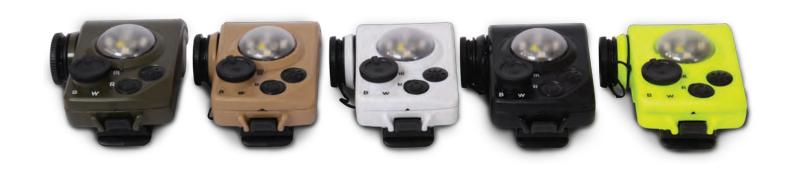

ination that may prevent friendly fire situation. The TL5 PRO may be used as a personal flashlight. In addition, the TL5 PRO personal marker is easy to activate and operate.

Made of PA (Nylon) + 30% GF (Glass Filled) and PC (Polycarbonate).

IP53 compatible: splash resistant, O-ring sealed. Fits Standard picatinny rail.

4 Circular infrared LED's (830 nm).

Centre high power colored LED: white/blue/red.

Dimensions (mm): 60w x 33h x 80l.

90Gr. without battery.

Operates on a single 3V lithium CR123 battery, GPCR123A (recommended)/1 x AA.

In IR and visible mode the TL5 PRO allows visibility to be increased or decreased to the following distance: 100/300/800/1500 meters. Impact Proofing: compliance with MIL-STD 810.

#### THE KIT INCLUDES:

1 x TL5 PRO. 1 x Helmet mount. 1 x Vest mount.









### MILITARY EQUIPMENT SURPLUS

We offer a variety of surplus military equipment and previously used products and systems that can be tailored to meet our clients needs.









# ONE STOP SHOP

#### TA04000-TA004999

























Tel: +972-3-6914564 Fax: +972-3-6914567 Email: tar@tarideal.com www.tarideal.com