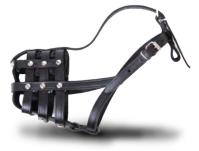

#### \_ . . . .

- Reduces contact with water.
- Protects against excessive light reflection.
- Collar makes less noise.

Practical muzzle for training, travelling, patrolling and guarding. The muzzle is safe and non-toxic.