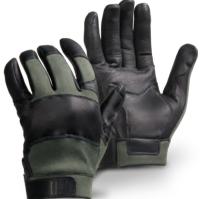

#### **IMPACT GLOVES** TA04081

Fast roping gloves suitable for combat operations.

**NOMEX GLOVES TA04083** 

Constructed with a 100% Nomex.

34

Ideal for combat operations that require maximum finger dexterity.