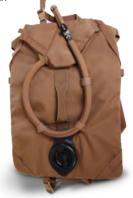

#### BACKPACK WITH RESERVOIR **TA04051**

Can be loaded up with 200L of gear and up to 3L water.

36