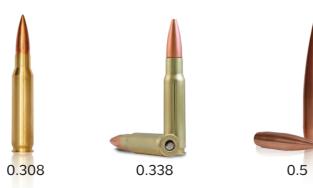

### ▶ .308 SNIPER RIFLE

TA04163

Caliber: 7.62 x 51mm NATO.

### • .338 SNIPER RIFLE

A long-range high-precision rifle. Intended for the trained marksman, this weapon is designed to shoot targets at up to 1200m and beyond. Caliber: 0.338

### LONG-RANGE SNIPER RIFLE

Tactical Rifle – 50 caliber.