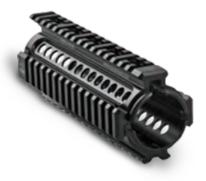

#### **RAIL SYSTEM** TA02132

Allows user to customize the gun with equipment for a specific missions.

12