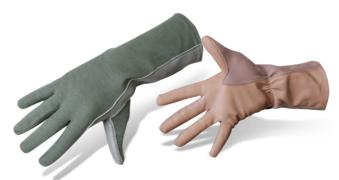

#### **DRESS GLOVES** TA04180

#### **FINGERLESS GLOVES** TA04181

Fingerless gloves allow the wearer to move about freely while keeping in warmth.

WWW.TARIDEAL.COM