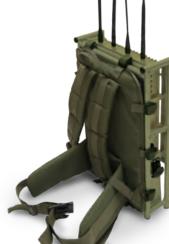

#### A.L.I.C.E. FRAME **TA04047**

Programmed flex pattern. Allowing natural and fluid movement of the upper body. The saved angular momentum protects the back.