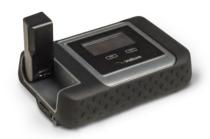

#### **IRIDIUM ANYWHERE** TA04210

Turn your smartphone into a satellite phone using the Iridium Anywhere device which enables your smartphone to work anywhere on the planet. Supports daily functions including social networking, email use, SMS, GPS tracking, smartphone applications and more.