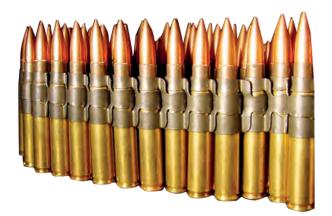

### AMMUNITION

9mm TA04015

**5.56mm TA04011** Types: Ball, Tracer, Blank, Dummy, Non-Bullet, M193 / SS109

LINKED AMMO

**7.62mm TA04012** 7.62X54, 7.62X51, 7.62X39

SUBSONIC AMMO TA02093