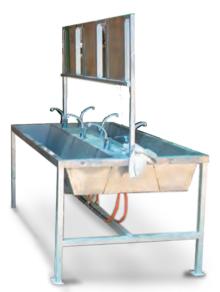

Easy to assemble and waterproof.



## **RIDGE TENT**

Accommodates up to 4 soldiers. Easy to assemble and waterproof.



### SHOWER PLATFORM

This mobile shower platform is used as a modular sanitary system in the field. Mounted on a platform for easy transport.



### MODULAR DIVISION TENT

Multi-purpose tent used as a storage, hospital, command tent etc. Ideal for use in extreme weather conditions.



### NYLON TOILET TENT



#### **EXTREME WEATHER** SLEEPING BAG

#### TA04140

Light-weight, small pack size, waterproof outer nylon with hood.

### BUNK BED TA04143

Designed to be assembled within seconds single handedly.



### WATER TANK TRAILER

Capacity: 200L, 300L, 500L.



### **COOKING TRAILER**



10



### FIELD TABLE





## SINK SYSTEM

Available in different sizes & models.



## LOGISTIC TRAILER



### ILLUMINATION

### WEAPON ACCESSORIES

#### MULTI-COLOR LED FLASHLIGHT **TA03150**

Waterproof up to 20 meters. Works at temperature from 50-60 degrees Celsius.



#### PERSONAL FLASH LIGHT TA04124



#### PORTABLE 360 LIGHTING AREA **TA01081**

Portable, lightweight, and rechargeable LED used to provide a powerful 360° scene light.

#### GLOWPAD TA04195



### **STICK LIGHTS**

TA04161



#### ILLUMINATION TRAILER WITH **GENERATOR**

#### TA04162

Provides high illumination output for large areas. The trailer has a powerful diesel engine enabling long periods of operation.



#### **TLG** TA03167

Designed to be used with (or without) night vision devices to engage enemy targets at night. The TLG is a dual beam, weapon mounted. IR and red aiming laser activated