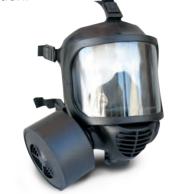

### **TPM 46** TA03046

Full unobstructed vision panoramic face shield. Voice diaphragm to facilitate voice communication.