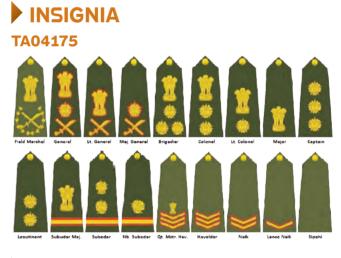

oxic.



### **UNIFORMS**

### **DRESS UNIFORMS**

#### COMBAT MILITARY UNIFORM **TA04058**

Two-piece military uniform made of breathable fabric. Available in various colors, according to customer request.



### COMBAT MILITARY BELT

**TA04199** 

Maximum compatibility to field condition.



#### **TACTICAL BOOTS** TA02077

Designed for speed and mobility, with airflow channels and extra cushioning.

#### **TACTICAL BREATHING** SHIRT/PANTS TA02074/ TA02075

Highly breathable FR combat shirt and pants designed for Special Operations, International Forces, and Special Response Teams.





#### DESERT BOOTS **TA04059**

Designed for hot climates the desert boots are padded to suit extreme desert weather.



#### **DRESS UNIFORM** TA04173





**EPAULET** TA04174



DRESS BOOTS





30







#### DRESS SHOES TA04177





### CLOTHING

### **EXTREME WEATHER**

#### THERMAL UNDERSHIRT **TA04069**

Ideal during high exertion and cold weather conditions. Ultra-lightweight insulating layer engineered for core temperature consistency.

T-SHIRT **TA04068** 



#### **LONG UNDERWEAR** TA04071

Maximum thermal regulation, from waist to ankle. Brushed cold gear fabric and a performance waistband, enhance comfort.



**UNDERWEAR TA04070** 



**SPORT SHORTS** TA04073



WOOL SOCKS TA04072

### PADDED COVERALL TA04074

Protects against extreme cold weather, maintains body temperature.



#### NYLON PONCHO TA04076

Nylon Poncho with drawstrings and stoppers. Water repellent and windproof.

#### **UNDER-HELMET COVER TA04078**

The Under-Helment Cover protects the head and the ears from th