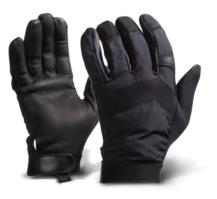

#### **COLD WEATHER GLOVES TA04080**

Wind and water resistant ideal for military use.

#### **IMPACT GLOVES** TA04081

Fast roping gloves suitable for combat operations.

**NOMEX GLOVES TA04083** 

Constructed with a 100% Nomex.

34

Ideal for combat operations that require maximum finger dexterity.