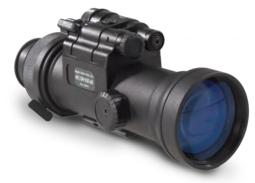

### NIGHT VISION MONOCULAR

The night vision monocular is equipped with manual variable gain control so that the image brightness level can be selected by the user.