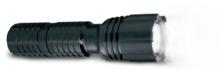

#### TL6 PRO **TA01078**

TL6 PRO is a mountable, shatterproof, and waterproof tactical LED flashlight that will light your way.