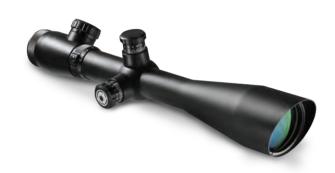

#### **SCOPE X4-16** TA02026

#### SCOPE X5-25 TA02028

The X5-25 provides a full 5x and a wide field of view. The scope features high elevation and windage ranges for bullet drop compensation.