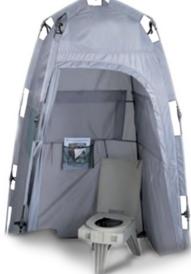

to gather and analyze audio-visual intelligence from multiple sources, in real-time.



#### FAST DEPLOYMENT OBSERVATION WIRELESS SYSTEM TA02007

Ideal for observational operations in remote enemy territories and rural areas where a car or balloon cannot be deployed.





### **CAMP EQUIPMENT**

### LOGISTICS

#### SQUAD TENT

#### TA04135

Accommodates 12 soldiers. Easy to assemble and waterproof.



## **RIDGE TENT**

Accommodates up to 4 soldiers. Easy to assemble and waterproof.



### SHOWER PLATFORM

This mobile shower platform is used as a modular sanitary system in the field. Mounted on a platform for easy transport.



### MODULAR DIVISION TENT

Multi-purpose tent used as a storage, hospital, command tent etc. Ideal for use in extreme weather conditions.



### NYLON TOILET TENT



#### **EXTREME WEATHER** SLEEPING BAG

#### TA04140

Light-weight, small pack size, waterproof outer nylon with hood.

### BUNK BED TA04143

Designed to be assembled within seconds single handedly.



### WATER TANK TRAILER

Capacity: 200L, 300L, 500L.



### **COOKING TRAILER**



10



### FIELD TABLE





## SINK SYSTEM

Available in different sizes & models.



## LOGISTIC TRAILER



### ILLUMINATION

### WEAPON ACCESSORIES

#### MULTI-COLOR LED FLASHLIGHT **TA03150**

Waterproof up to 20 meters. Works at temperature from 50-60 degrees Celsius.



#### PERSONAL FLASH LIGHT TA04124



#### PORTABLE 360 LIGHTING AREA **TA01081**

Portable, lightweight, and rechargeable LED used to provide a powerful 360° scene light.

#### GLOWPAD TA04195



### **STICK LIGHTS**

TA04161



#### ILLUMI