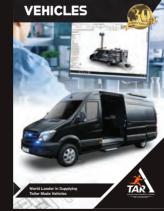

#### **VEHICLES**

TAR offers a wide range of transportation platforms for military, police, air, land and sea, customized to meet customer requirements.

#### TAR offers:

- Transportation Vehicles
- ▶ APC
- Helicopters
- ▸ Logistic Trucks
- ▶ ATV
- Combat Jeeps

6. ab 67.9

▶ Trailers

LOGISTIC TRUCK/ TA04155 APC/ TA04157

a sealth

ARMY ATV/ TA04158