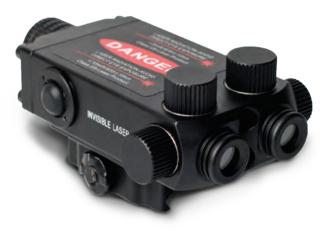

#### **TLG** TA03167

Designed to be used with (or without) night vision devices to engage enemy targets at night. The TLG is a dual beam, weapon mounted. IR and red aiming laser activated by two integral On/Off switches or by a remote pressure switch. Meets MILSPEC standards,