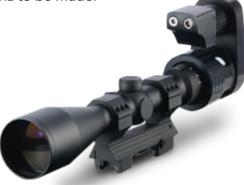

#### **SCOPE X4-16** TA02026

#### SCOPE X5-25 TA02028

The X5-25 provides a full 5x and a wide field of view. The scope features high elevation and windage ranges for bullet drop compensation.