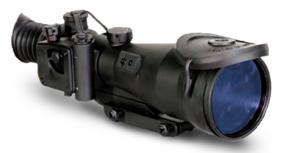

#### NIGHT VISION RIFLE SCOPE X4 OR X6 TA02027

Provides exceptional quality image resolution under varying light conditions. The scope is easy to service and maintain. X4 or X6 powerful magnification available.