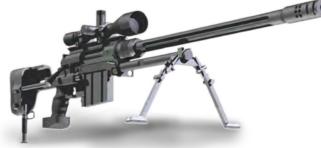

### • .338 SNIPER RIFLE

A long-range high-precision rifle. Intended for the trained marksman, this weapon is designed to shoot targets at up to 1200m and beyond. Caliber: 0.338