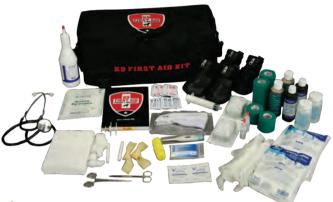

### K9 FIRST AID KIT

A fully equipped kit to meet initial First Aid requirements in the field.