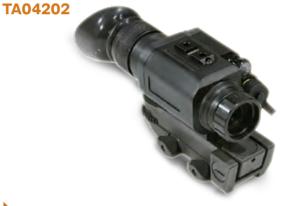

#### NIGHT VISION RIFLE SCOPE X4 OR X6 TA02027

Provides exceptional quality image resolution under varying light conditions. The scope is easy to service and maintain. X4 or X6 powerful magnification available.