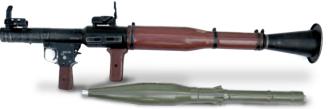

#### **ROCKET LAUNCHER TA04007**

Light Anti-Tank Weapon (one-shot launcher).

14