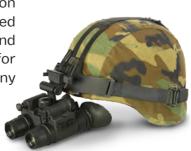

### NIGHT VISION GOGGLES

The most widely recognized and dependable U.S. Military night vision goggle system available. Combat proven with rugged, ergonomic design. Thermal technology can be incorporated.