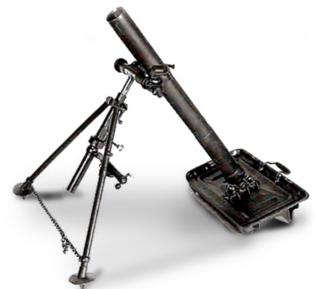

MORTAR **TA04018** 

Available: 52mm, 60mm, 81mm, 120mm.

### MORTAR BOMB

HE / NT / Illumination. Available: 52, 60, 81 and 120mm.