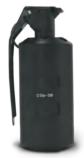

### CS GRENADE

Tactical CS Gas Grenade. Useful especially for Anti-Riot and Law Enforcement.