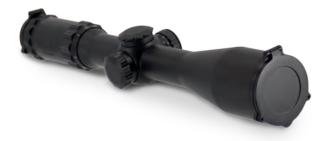

#### NIGHT VISION RIFLE SCOPE X4 OR X6 TA02027

Provides exceptional quality image resolution under varying light conditions. The scope is easy to service and maintain. X4 or X6 powerful magnification available.