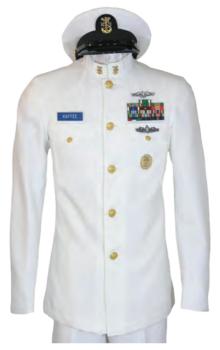

atrolling and guarding. The muzzle is safe and non-toxic.



### **UNIFORMS**

### **DRESS UNIFORMS**

#### COMBAT MILITARY UNIFORM **TA04058**

Two-piece military uniform made of breathable fabric. Available in various colors, according to customer request.



### COMBAT MILITARY BELT

**TA04199** 

Maximum compatibility to field condition.



#### **TACTICAL BOOTS** TA02077

Designed for speed and mobility, with airflow channels and extra cushioning.

#### **TACTICAL BREATHING** SHIRT/PANTS TA02074/ TA02075

Highly breathable FR combat shirt and pants designed for Special Operations, International Forces, and Special Response Teams.





#### DESERT BOOTS **TA04059**

Designed for hot climates the desert boots are padded to suit extreme desert weather.



#### **DRESS UNIFORM** TA04173





**EPAULET** TA04174



DRESS BOOTS





30







#### DRESS SHOES TA04177





### CLOTHING

### **EXTREME WEATHER**

#### THERMAL UNDERSHIRT **TA04069**

Ideal during high exertion and cold weather conditions. Ultra-lightweight insulating layer engineered for core temperature consistency.

T-SHIRT **TA04068** 



#### **LONG UNDERWEAR** TA04071

Maximum thermal regulation, from waist to ankle. Brushed cold gear fabric and a performance waistband, enhance comfort.



**UNDERWEAR TA04070** 



**SPORT SHORTS** TA04073



WOOL SOCKS TA04072

### PADDED COVERALL TA04074

Protects against extreme cold weather, maintains body temperature.



#### NYLON PONCHO TA04076

Nylon Poncho with drawstrings and stoppers. Water repellent and windproof.

#### **UNDER-HELMET COVER TA04078**

The Under-