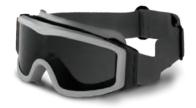

#### **BALLISTIC GOGGLES**

#### TA02083

Lightweight eye protection offers a unique combination of high level protection and an unrestricted field of view.