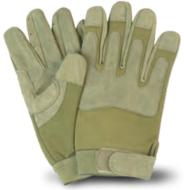

#### **COLD WEATHER GLOVES TA04080**

Wind and water resistant ideal for military use.

#### **IMPACT GLOVES** TA04081

Fast roping gloves suitable for combat operations.

**NOMEX GLOVES TA04083** 

Constructed with a 100% Nomex.

34

Ideal for combat operations that require maximum finger dexterity.