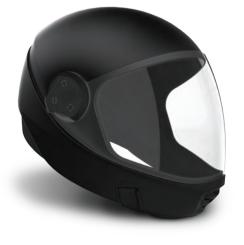

### TACTICAL HELMET

Lightweight and multi-impact with ventilated line. Impact pads and comfort foam that is not affected by temperature, altitude or moisture.

### ADDITIONAL PROTECTION FOR TACTICAL HELMET

Protection against 7.62 round.

CERAMIC BP PLATES

Lightweight ballistic protection for military use and personal protection.

## BALLISTIC HELMET

TAR offers a range of helmet options to suit your mission needs, with varying weights and protection levels.

#### ENHANCED BALLISTIC COMBAT HELMET TA04183

The enhanced combat helmet's (ECH) shell is made of an ultra-high-molecular-weight polyethylene (UHMWPE) material. Additional devices may be attached.