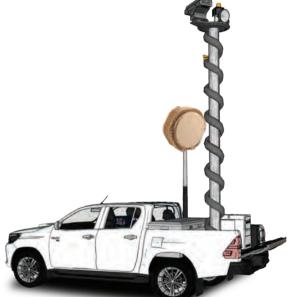

#### FAST DEPLOYMENT OBSERVATION WIRELESS SYSTEM TA02007

Ideal for observational operations in remote enemy territories and rural areas where a car or balloon cannot be deployed.