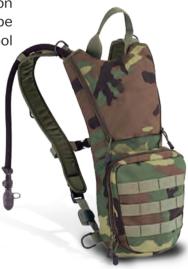

#### BACKPACK WITH RESERVOIR **TA04051**

Can be loaded up with 200L of gear and up to 3L water.

36