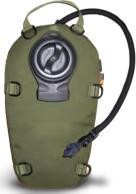

#### 25L RESERVOIR TA04052

The 25L reservoir eliminates the need for inefficient jerry cans in the field.

**WATER FILTER TA04182** 