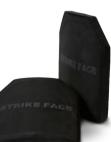

### PE LIGHT BP PLATES

Provides lightweight protection against high power armor piercing piercing, improvised explosive devices, shrapnel and artillary fragments.

41

WWW.TARIDEAL.COM