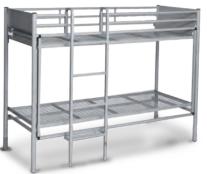

itories and rural areas where a car or balloon cannot be deployed.





### **CAMP EQUIPMENT**

### LOGISTICS

#### SQUAD TENT

#### TA04135

Accommodates 12 soldiers. Easy to assemble and waterproof.



## **RIDGE TENT**

Accommodates up to 4 soldiers. Easy to assemble and waterproof.



### SHOWER PLATFORM

This mobile shower platform is used as a modular sanitary system in the field. Mounted on a platform for easy transport.



### MODULAR DIVISION TENT

Multi-purpose tent used as a storage, hospital, command tent etc. Ideal for use in extreme weather conditions.



### NYLON TOILET TENT



#### **EXTREME WEATHER** SLEEPING BAG

#### TA04140

Light-weight, small pack size, waterproof outer nylon with hood.

### BUNK BED TA04143

Designed to be assembled within seconds single handedly.



### WATER TANK TRAILER

Capacity: 200L, 300L, 500L.



### **COOKING TRAILER**



10



### FIELD TABLE





## SINK SYSTEM

Available in different sizes & models.



## LOGISTIC TRAILER



### ILLUMINATION

### WEAPON ACCESSORIES

#### MULTI-COLOR LED FLASHLIGHT **TA03150**

Waterproof up to 20 meters. Works at temperature from 50-60 degrees Celsius.



#### PERSONAL FLASH LIGHT TA04124



#### PORTABLE 360 LIGHTING AREA **TA01081**

Portable, lightweight, and rechargeable LED used to provide a powerful 360° scene light.

#### GLOWPAD TA04195



### **STICK LIGHTS**

TA04161



#### ILLUMINATION TRAILER WITH **GENERATOR**

#### TA04162

Provides high illumination output for large areas. The trailer has a powerful diesel engine enabling long periods of operation.



#### **TLG** TA03167