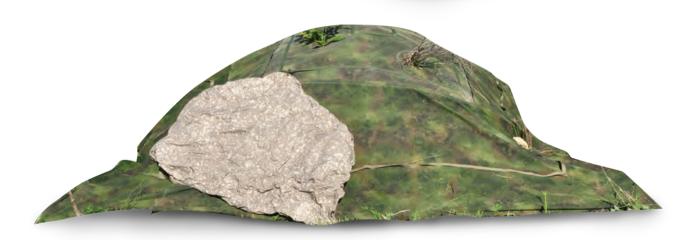

#### CAMOUFLAGE KIT TA04030

Camouflage is used for concealment and disguise, to minimize the detection or identification of troops, weapons, equipment and installations, includes taking advantage of the immediate environment as well as using natural and artificial materials.

#### The kit includes:

- Hammer: 1
- ▶ Secateurs: 2
- Insulating tape: 5
- ▶ S.P. pipe: 5
- ▶ 5.0.F. brush: 2
- ▶ Hard brush: 2
- Strings: 5

- Camouflage net
- (2m x 4m): 1
- ▶ Canvas (2m x 4m): 1
- Glue spray: 5
- ▶ Soil bag: 5
- ▶ Shovel: 2
- Wire: 10
- Aluminum rods:10