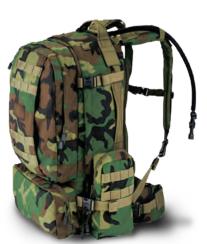

#### BACKPACK WITH RESERVOIR **TA04051**

Can be loaded up with 200L of gear and up to 3L water.

36