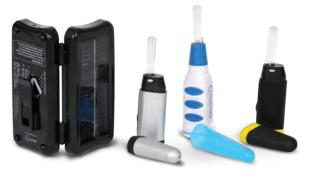

#### 25L RESERVOIR TA04052

The 25L reservoir eliminates the need for inefficient jerry cans in the field.

**WATER FILTER TA04182** 

#### WATER PURIFIER TA04056

Chemical-free water treatment solution. Uses ultraviolet light to destroy waterborne microbes. Without any chemical taste, smell or side effects.