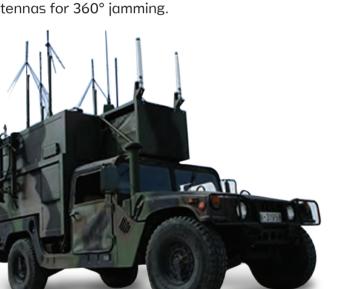

#### ELECTRONIC WARFARE JAMMING VEHICLE TA04109

The RCJ HF-VHF-UHF, high power jammer is designed to block FM communication. The system operates on a microprocessor for DDS programming, using mixed signals for maximum jamming efficiency. Each unique noise signal creates a "firewall" between the transmitter and receiver, and allows a selective jamming area through Broadband Directional Antennas that can be used with long wire and Omni directional antennas for 360° jamming.