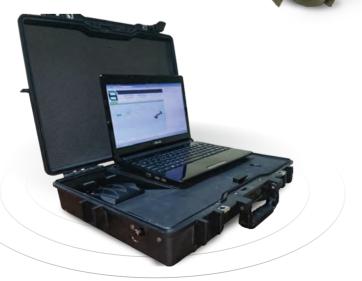

oprocessor for DDS programming, using mixed signals for maximum jamming efficiency. Each unique noise signal creates a "firewall" between the transmitter and receiver, and allows a selective jamming area through Broadband Directional Antennas that can be used with long wire and Omni directional antennas for 360° jamming.



### LIE DETECTOR

Applications: Interrogation. Real-time intelligence gathering &

suspect interrogation in combat zones. Agents and informers reliability test.

#### System Highlights

- Rapid interrogation process
- Fully automated
- Multi lingual system
- Dynamic and Adjustable
- Easy to use

48

### SATELLITE PERSONAL TRACKING DEVICE

A handheld, global, two-way satellite messaging and personal tracking device, which includes a distress button.



MANPACK JAMMER





### TL5 PRO IR & VISIBLE BEACON

The TL5 PRO was developed in collaboration with special forces and military experts, to detect and identify friendly forces in enemy territory.

Signaling the soldier by infra-red or by using visual illumination that may prevent friendly fire situation. The TL5 PRO may be used as a personal flashlight. In addition, the TL5 PRO personal marker is easy to activate and operate.

Made of PA (Nylon) + 30% GF (Glass Filled) and PC (Polycarbonate).

IP53 compatible: splash resistant, O-ring sealed. Fits Standard picatinny rail.

4 Circular infrared LED's (830 nm).

Centre high power colored LED: white/blue/red.

Dimensions (mm): 60w x 33h x 80l.

90Gr. without battery.

Operates on a single 3V lithium CR123 battery, GPCR123A (recommended)/1 x AA.

In IR and visi