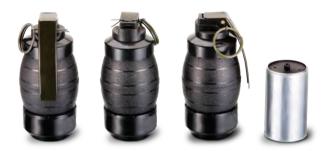

### SNIPING AMMO

Long range ammunition.

• 40mm GRENADE - HV/LV TA04020

40 X 46, 40 X 53

FLASH & BANG

Designed to create a distracting and disorienting effect in combat field situations or during tactical entry.