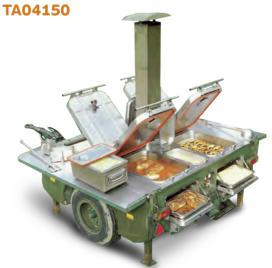

EQUIPMENT**

### LOGISTICS

#### SQUAD TENT

#### TA04135

Accommodates 12 soldiers. Easy to assemble and waterproof.



## **RIDGE TENT**

Accommodates up to 4 soldiers. Easy to assemble and waterproof.



### SHOWER PLATFORM

This mobile shower platform is used as a modular sanitary system in the field. Mounted on a platform for easy transport.



### MODULAR DIVISION TENT

Multi-purpose tent used as a storage, hospital, command tent etc. Ideal for use in extreme weather conditions.



### NYLON TOILET TENT



#### **EXTREME WEATHER** SLEEPING BAG

#### TA04140

Light-weight, small pack size, waterproof outer nylon with hood.

### BUNK BED TA04143

Designed to be assembled within seconds single handedly.



### WATER TANK TRAILER

Capacity: 200L, 300L, 500L.



### **COOKING TRAILER**



10



### FIELD TABLE





## SINK SYSTEM

Available in different sizes & models.



## LOGISTIC TRAILER



### ILLUMINATION

### WEAPON ACCESSORIES

#### MULTI-COLOR LED FLASHLIGHT **TA03150**

Waterproof up to 20 meters. Works at temperature from 50-60 degrees Celsius.



#### PERSONAL FLASH LIGHT TA04124



#### PORTABLE 360 LIGHTING AREA **TA01081**

Portable, lightweight, and rechargeable LED used to provide a powerful 360° scene light.

#### GLOWPAD TA04195



### **STICK LIGHTS**

TA04161



#### ILLUMINATION TRAILER WITH **GENERATOR**

#### TA04162

Provides high illumination output for large areas. The trailer has a powerful diesel engine enabling long periods of operation.



#### **TLG** TA03167

Designed to be used with (or without) night vision devices to engage enemy target