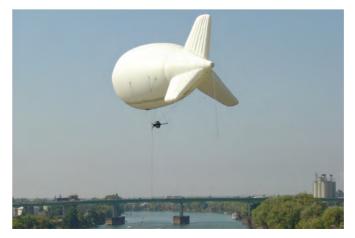

### SURVEILLANCE AEROSTAT

Balloon observation system with Day/Night vision cameras with self-stabilization and real-time video transmission:

- Unmanned Aerial Surveillance
- Target Acquisition
- Border & Coastal Surveillance
- Intelligence
- Search & Rescue
- Battle Proven