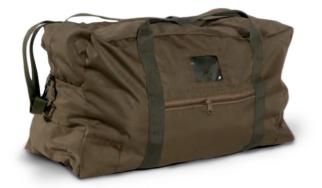

ss gloves allow the wearer to move about freely while keeping in warmth.





WWW.TARIDEAL.COM

### TACTICAL PACKS

### WATER SOLUTIONS

#### **DUFFEL BAG TA04046**

Top loading duffel bag with snap hook closure.



#### BACKPACK **TA04048**

Fully adjustable to fit different sized objects.



#### BACKPACK WITH RESERVOIR **TA04051**

Can be loaded up with 200L of gear and up to 3L water.

36



#### A.L.I.C.E. FRAME **TA04047**

Programmed flex pattern. Allowing natural and fluid movement of the upper body. The saved angular momentum protects the back.



#### EQUIPMENT BAG **TA04049**

Designed to carry infantry gear. Made of 1000 denier, water resistant. Heavy duty zippers and removable nylon web strap.



#### PERSONAL BAG **TA04050**

Fully adjustable to fit different sized objects.



#### 25L RESERVOIR TA04052

The 25L reservoir eliminates the need for inefficient jerry cans in the field.



**WATER FILTER TA04182** 

#### WATER PURIFIER TA04056

Chemical-free water treatment solution. Uses ultraviolet light to destroy waterborne microbes. Without any chemical taste, smell or side effects.







#### PERSONAL WATER **RESERVOIR 3L** TA04053

Includes hydro-link modular connection system with positive shut off hydrolock exterior fill port for filling up on the go.



#### ▶ 3L RESERVOIR WITH STORAGE TA04055

Closed cell insulation and neoprene tube cover keeps water cool or warm for hours.









WWW.TARIDEAL.COM

### PERSONAL GEAR

#### **BALLISTIC GOGGLES**

#### TA02083

Lightweight eye protection offers a unique combination of high level protection and an unrest