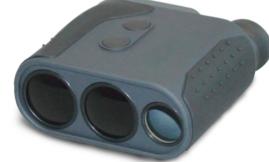

### LONG RANGE BINOCULARS

Resilient, waterproof, shock resistant and rubber armored binoculars. Although light enough to be held. A tripod mount is included.