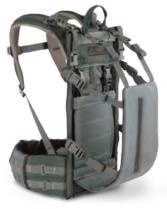

#### A.L.I.C.E. FRAME **TA04047**

Programmed flex pattern. Allowing natural and fluid movement of the upper body. The saved angular momentum protects the back.