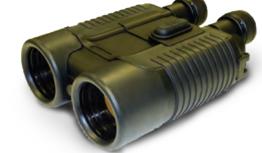

#### **STABILIZED BINOCULARS** TA04032

The stabilized binoculars can easily view, record and/or transmit people and events from any mobile platform. Can be converted to night vision unit.

LASER RANGE FINDER