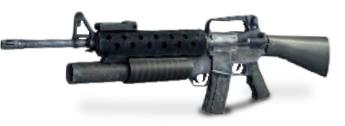

### M-203

#### **TA04003**

Complete range of 40mm high explosive and special purpose ammunition.