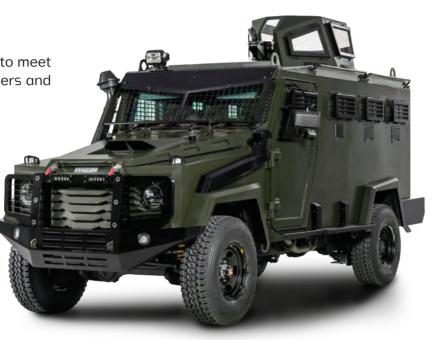

#### COMMAND & CONTROL ARMOURED VEHICLE

#### TA02011

Mission ready management vehicle, modified to meet the constraints of mobile dissemination of orders and alerts.

#### **Optional Systems:**

- 12 Passengers
- Electronic nightvision system
- Escape hatch
- ▶ 360° gun-port coverage
- Advanced door lock mechanism
- Heavy-duty electronic winch
- Multi-layer ballistic glass, no spall
- Removable wire mesh glass protection
- External view cameras providing 360° F.O.V.
- ▶ Siren/PA system
- Emergency lights package