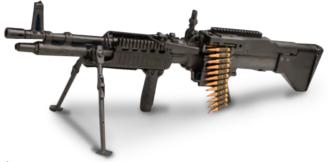

#### MAG **TA04206**

The MAG is a multi-purpose 7.62mm machine gun with a range of up to 1,200m. The MAG has been proven as an effective and useful weapon.

#### 7.62 MACHINE GUN **TA04008**

7.62mm machine gun. Reliable and user friendly. Light and compact design provides increased mobility and allows for accurate offhand (shouldered), direct fire support.