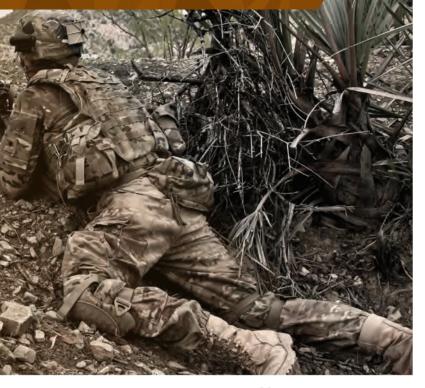

#### SNIPING CAMOUFLAGE KIT TA04166

A perfect solution for blending in with the surroundings to breakup the distinctive human shape.

#### Develop & design unique solutions for:

- Combat
- Personnel
- Vehicle
- Sensors & Cameras