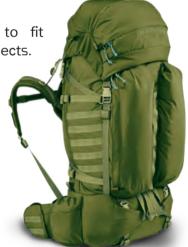

MEX MASK TA04061



EXTREME WEATHER CAP TA04065

Insulated to keep the head warm in the coldest temperatures.





#### **COLD WEATHER GLOVES TA04080**

Wind and water resistant ideal for military use.



#### **IMPACT GLOVES** TA04081

Fast roping gloves suitable for combat operations.



**NOMEX GLOVES TA04083** 

Constructed with a 100% Nomex.



34





Ideal for combat operations that require maximum finger dexterity.





#### **DRESS GLOVES** TA04180

#### **FINGERLESS GLOVES** TA04181

Fingerless gloves allow the wearer to move about freely while keeping in warmth.





WWW.TARIDEAL.COM

### TACTICAL PACKS

### WATER SOLUTIONS

#### **DUFFEL BAG TA04046**

Top loading duffel bag with snap hook closure.



#### BACKPACK **TA04048**

Fully adjustable to fit different sized objects.



#### BACKPACK WITH RESERVOIR **TA04051**

Can be loaded up with 200L of gear and up to 3L water.

36



#### A.L.I.C.E. FRAME **TA04047**

Programmed flex pattern. Allowing natural and fluid movement of the upper body. The saved angular momentum protects the back.



#### EQUIPMENT BAG **TA04049**

Designed to carry infantry gear. Made of 1000 denier, water resistant. Heavy duty zippers and removable nylon web strap.



#### PERSONAL BAG **TA04050**

Fully adjustable to fit different sized objects.



#### 25L RESERVOIR TA04052

The 25L reservoir eliminates the need for inefficient jerry cans in the field.



**WATER FILTER TA04182** 

#### WATER PURIFIER TA04056

Chemical-free water treatment solution. Uses ultraviolet light to destroy waterborne microbes. Without any chemical taste, sm