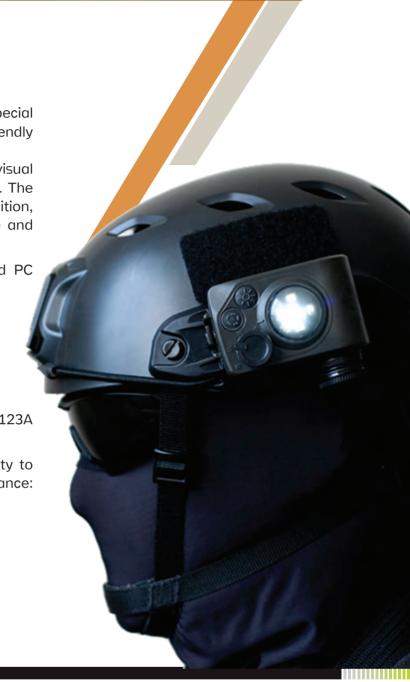

### TL5 PRO IR & VISIBLE BEACON

The TL5 PRO was developed in collaboration with special forces and military experts, to detect and identify friendly forces in enemy territory.

Signaling the soldier by infra-red or by using visual illumination that may prevent friendly fire situation. The TL5 PRO may be used as a personal flashlight. In addition, the TL5 PRO personal marker is easy to activate and operate.

Made of PA (Nylon) + 30% GF (Glass Filled) and PC (Polycarbonate).

IP53 compatible: splash resistant, O-ring sealed. Fits Standard picatinny rail.

4 Circular infrared LED's (830 nm).

Centre high power colored LED: white/blue/red.

Dimensions (mm): 60w x 33h x 80l.

90Gr. without battery.

Operates on a single 3V lithium CR123 battery, GPCR123A (recommended)/1 x AA.

In IR and visible mode the TL5 PRO allows visibility to be increased or decreased to the following distance: 100/300/800/1500 meters. Impact Proofing: compliance with MIL-STD 810.

#### THE KIT INCLUDES:

1 x TL5 PRO. 1 x Helmet mount. 1 x Vest mount.