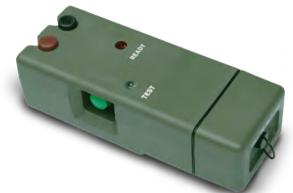

#### ELECTRONIC WARFARE JAMMING VEHICLE TA04109

The RCJ HF-VHF-UHF, high power jammer is designed to block FM communication. The system operates on a microprocessor for DDS programming, using mixed signals for maximum jamming efficiency. Each unique noise signal creates a "firewall" between the transmitter and receiver, and allows a selective jamming area through Broadband Directional Antennas that can be used with long wire and Omni directional antennas for 360° jamming.