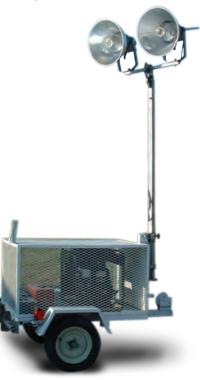

#### ILLUMINATION TRAILER WITH **GENERATOR**

#### TA04162

Provides high illumination output for large areas. The trailer has a powerful diesel engine enabling long periods of operation.