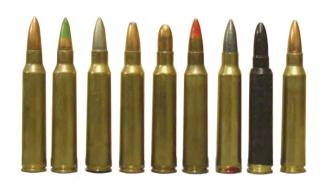

### AMMUNITION

9mm TA04015

**5.56mm TA04011** Types: Ball, Tracer, Blank, Dummy, Non-Bullet, M193 / SS109

LINKED AMMO

**7.62mm TA04012** 7.62X54, 7.62X51, 7.62X39

SUBSONIC AMMO TA02093

### SNIPING AMMO

Long range ammunition.

• 40mm GRENADE - HV/LV TA04020

40 X 46, 40 X 53

FLASH & BANG

Designed to create a distracting and disorienting effect in combat field situations or during tactical entry.