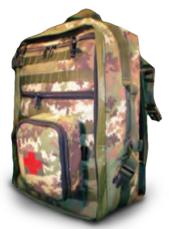

#### PARAMEDIC FIELD BAG TA04198

A professional medical bag, which meets the needs of the most advanced paramedic. Adjustable for all medical field requirements.