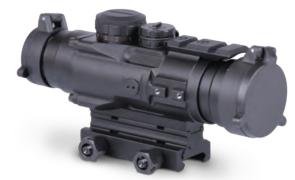

### **TAROS**

The 4 prism scope is a compact "close quarters" optic. Waterproof and fog-proof. The scope features fully multi-coated lenses for bright see-through capability.