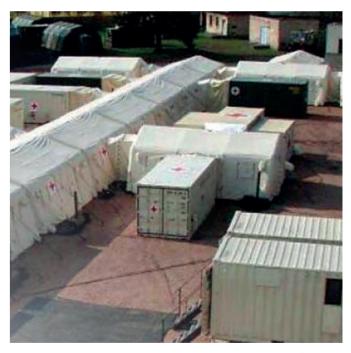

### MEDICAL TENT

The medical tent is used for a wide variety of medical applications, from lifesaving surgical procedures in the field to mobile emergency or disasters situations. Various modes of operation are available according to client-specific needs: indoor & out, single or several units (separated or combined together), fast deployment or standby.

## FIELD HOSPITAL

The field hospital comprises several ISO 1 C container modules. Based upon the customers requirements, the following modules may be built:

- Surgery preparation room.
- Sterilization room.
- Surgery.
- Intensive care unit.
- ▶X-ray room.
- CT room.
- Dental care room.
- Pharmacy.

• A ward block located in the tents may be added to the field hospital.