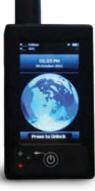

### SATELLITE PERSONAL TRACKING DEVICE

A handheld, global, two-way satellite messaging and personal tracking device, which includes a distress button.

MANPACK JAMMER