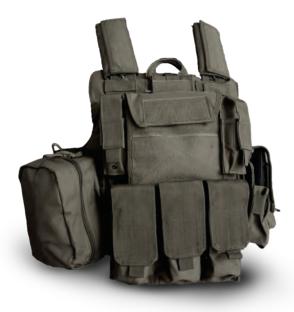

### MOLLE COMBAT VEST

The vest is made of 2 separate parts (front, back). This structure enables the inserting of ballistic plates into each part for maximum protection.

40

### MOLLE TACTICAL VEST

Modular lightweight combat vest designed to provide exceptional comfort and functionality in the field. The vest has a full modular Molle paneling on the front, sides, and rear for attachment of additional user specified pouches.