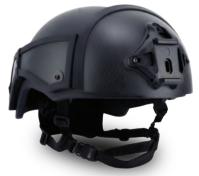

### TACTICAL HELMET

Lightweight and multi-impact with ventilated line. Impact pads and comfort foam that is not affected by temperature, altitude or moisture.

### ADDITIONAL PROTECTION FOR TACTICAL HELMET

Protection against 7.62 round.

CERAMIC BP PLATES

Lightweight ballistic protection for military use and personal protection.