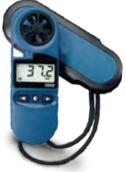

### POCKET WIND METER

Water resistant and buoyant. Wide range of wind speeds and low startup speed.