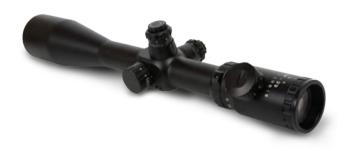

#### **SCOPE X4-16** TA02026

#### SCOPE X5-25 TA02028

The X5-25 provides a full 5x and a wide field of view. The scope features high elevation and windage ranges for bullet drop compensation.