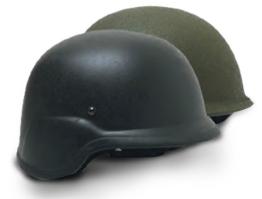

## BALLISTIC HELMET

TAR offers a range of helmet options to suit your mission needs, with varying weights and protection levels.

#### ENHANCED BALLISTIC COMBAT HELMET TA04183

The enhanced combat helmet's (ECH) shell is made of an ultra-high-molecular-weight polyethylene (UHMWPE) material. Additional devices may be attached.