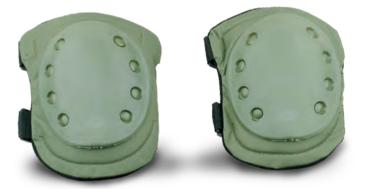

#### **ELBOW/KNEE PADS** TA04094 / TA04092

Designed for high-intensity Infantry units. One size fits all.