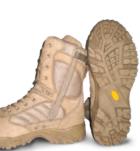

#### DESERT BOOTS **TA04059**

Designed for hot climates the desert boots are padded to suit extreme desert weather.