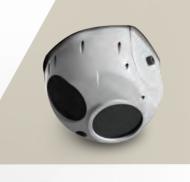

#### ADVANCED HIGH PERFORMANCE UAV SYSTEM

#### TA04306

Equipped with a gimbaled, stabilized high performance EO & IR payload that is interchangeable with other sensors that are up to 3kg.