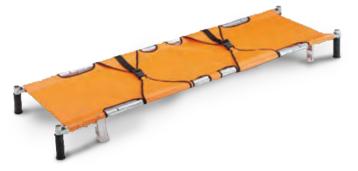

#### **8 FOLD STRETCHER**

#### **TA04118**

- Ideal Battlefield Stretcher:
- Weighs less than 5kg
- Fits into a backpack case.
- Easily stored in facilities, vehicles and helicopters.

STRETCHER HOLDERS

#### COMPACT FOLDING STRETCHER TA04114

8 Fold, lightweight. Easy to use and can be stored in facilities, vehicles & helicopters.