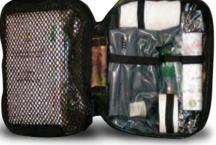

### DROP LEG AID KIT

Can be worn on the leg or attached to a MOLLE style vest. All kits can also be custom packed to meet your specific mission requirements.

MEDIC FIRST AID KIT

Assorted types of medical bandages and medical aids.

### K9 FIRST AID KIT

A fully equipped kit to meet initial First Aid requirements in the field.