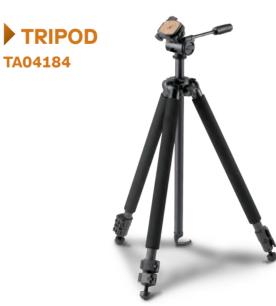

### SPOTTING TRIPOD KIT

Tactical tripod with LRF, IR and visible pointer and scope.