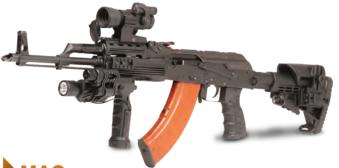

#### UPGRADED AK-47 **TA03198**

This upgraded weapon weighs approx. 5.21 kg and an effective range of up to 400meters. The Upgraded AK-47 has a telescopic stock and has a rate of fire of up to 600 rounds per minute.