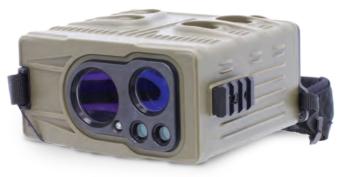

#### **STABILIZED BINOCULARS** TA04032

The stabilized binoculars can easily view, record and/or transmit people and events from any mobile platform. Can be converted to night vision unit.

LASER RANGE FINDER