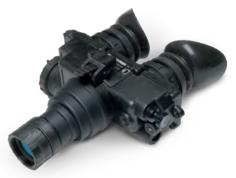

### NIGHT VISION GOGGLES

The most widely recognized and dependable U.S. Military night vision goggle system available. Combat proven with rugged, ergonomic design. Thermal technology can be incorporated.