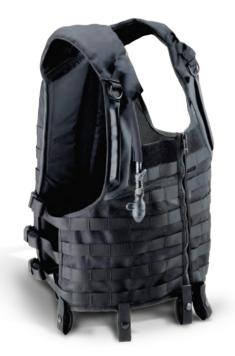

### MOLLE COMBAT VEST

The vest is made of 2 separate parts (front, back). This structure enables the inserting of ballistic plates into each part for maximum protection.

40

### MOLLE TACTICAL VEST

Modular lightweight combat vest designed to provide exceptional comfort and functionality in the field. The vest has a full modular Molle paneling on the front, sides, and rear for attachment of additional user specified pouches.