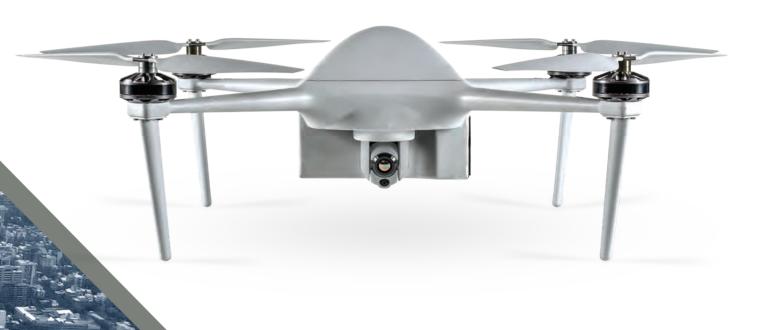

#### ADVANCED LIGHT-WEIGHT **UAV SYSTEM** TA08010

A fully autonomous, Light-Weight UAV. Provides real-time day and night video stream via the Ground Control Station. Ideal for fast deployment & turnaround time. High payload stability.