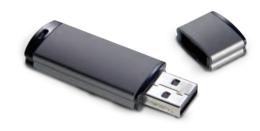

#### **UNLOCKER USB**

TA08047

When plugged into a USB port, the Unlocker USB bypasses login passwords without the need of human interaction. This tool allows you to rapidly clone targeted PC hard drives, memory, launch forensic tools, run applications and more.