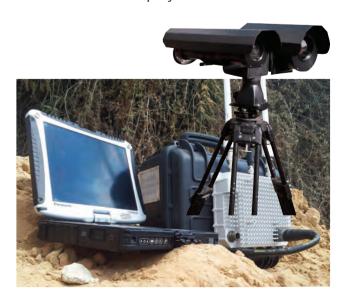

#### FAST DEPLOYMENT **OBSERVATION WIRELESS SYSTEM**

#### TA02007

Ideal for observational operations in remote enemy territories and rural areas where a car or balloon cannot be deployed.