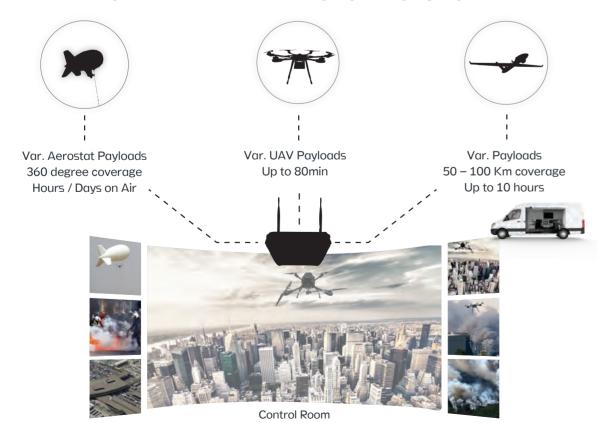

onal proven system

#### LASER RANGE FINDER

#### TA04028

Provides instant distance and speed measurements.



#### THERMAL SIGHT

#### TA2222

The high-end thermal observation system is an innovative high-precision hand-held allterrain spoting system. Combines sophisticated technologies to create a clear thermal image.



#### THERMAL MOUNTABLE **MONOCULAR**

TA04202



#### PORTABLE VIP CAMERA KIT

#### TA08055

- Fast to deploy VIP security system in a case.
- ▶ Plug and play deployment
- ▶ 100% wireless communications
- ▶ User friendly interface



#### FAST DEPLOYMENT **OBSERVATION WIRELESS SYSTEM**

#### TA02007

Ideal for observational operations in remote enemy territories and rural areas where a car or balloon cannot be deployed.



#### **3 AERIAL SYSTEMS 1 TACTICAL SOLUTION**



### INTERCEPTION

### TACTICAL INTERCEPTION



#### PRIVATE LTE COMMUNICATION

#### TA05067

Provides a private wireless solution for areas where cellphone coverage is available, or nonexistent. Supplies immediate cellphone coverage for security forces.

Full standalone operational capabilities. Easy operation. Uses Advanced LTE MIMO radio technology and 3G/4G/WIFI back haul.



#### IMSI CATCHER

#### TA08028

Collects from the air the unique IMSI and TMSI numbers associated with each phone.



#### STRATEGIC INTERCEPTION

#### TA02012

Fast and reliable interception, interrogation and jamming of GSM traffic interception for incoming and outgoing encrypted GSM communication in real-time, without cooperation with network operators

- ▶ Interception for multiple concurrent duplex calls
-