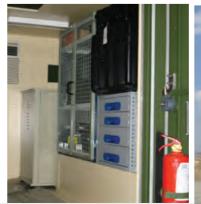

#### C&C ROOM

#### TA08000

This platform provides the C&C with the ability to define and personalize data on the system map. Receives reports and graphical data according to operational requirements and preferences.

#### Features & functionality:

- Unified GIS based monitoring system
- Multiple location and status based reports
- ▶ POI & GIS information editing tools
- ▶ On-line debriefing system
- ▶ Event and task management