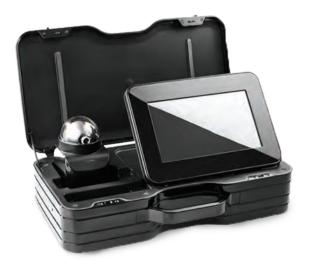

#### PORTABLE VIP CAMERA KIT

#### TA08055

- Fast to deploy VIP security system in a case.
- ▶ Plug and play deployment
- ▶ 100% wireless communications
- ▶ User friendly interface