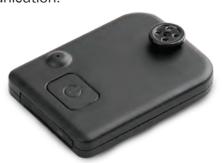

#### **BUTTON CAMERA**

TA08048

Hidden audio/video button-shaped recorder.

#### **BUTTON RECORDER**

TA08053

- ▶ Compact, all in one unit.
- ▶ HD A/V recording.
- Wireless real-time voice streaming.
- ▶ High resolution still imagery.
- RF bi-directional remote controlled communication.