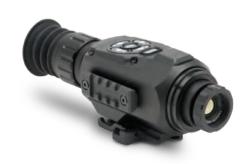

#### THERMAL SIGHT

#### TA2222

The high-end thermal observation system is an innovative high-precision hand-held allterrain spoting system. Combines sophisticated technologies to create a clear thermal image.