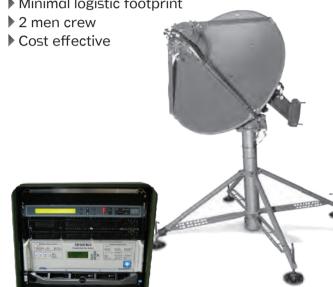

#### PORTABLE SATELITE **IMAGE SYSTEM**

#### TA08035

The complete cycle in a box receives satellite images to the forces in the

- Near-real time situation picture
- Deployable & self sustained
- Minimal logistic footprint