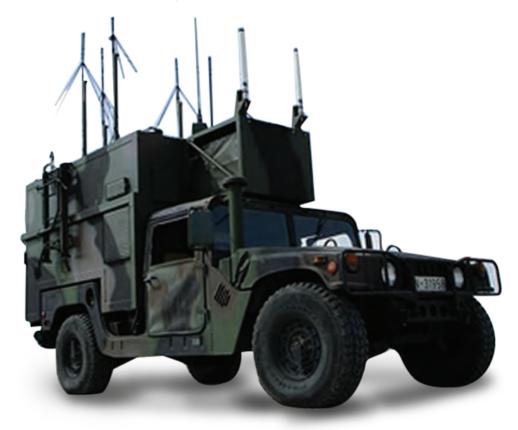

#### **ELECTRONIC WARFARE** JAMMING VEHICLE

#### TA04109

The RCJ HF-VHF-UHF high power jammer is designed to block FM communication with maximum performance and state-of-the-art-technology.

Jamming radius of RCJ HF-VHF-UHF, depends on several conditions such as transmitter frequency and output power, distance to receiver and obstacles in between.

The system operates on a microprocessor for DDS programming, using mixed signals for maximum jamming efficiency. Each unique noise signal creates a "firewall" between the transmitter and receiver.

Allows a selective jamming area through Broadband Directional Antennas that can be used with long wire and Omni directional antennas for 360° jamming.