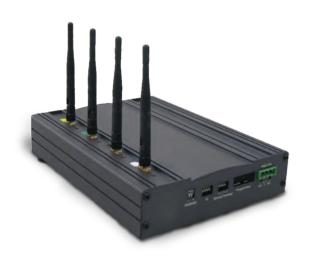

#### TA08000

This platform provides the C&C with the ability to define and personalize data on the system map. Receives reports and graphical data according to operational requirements and preferences.

#### Features & functionality:

- Unified GIS based monitoring system
- Multiple location and status based reports
- ▶ POI & GIS information editing tools
- ▶ On-line debriefing system
- ▶ Event and task management