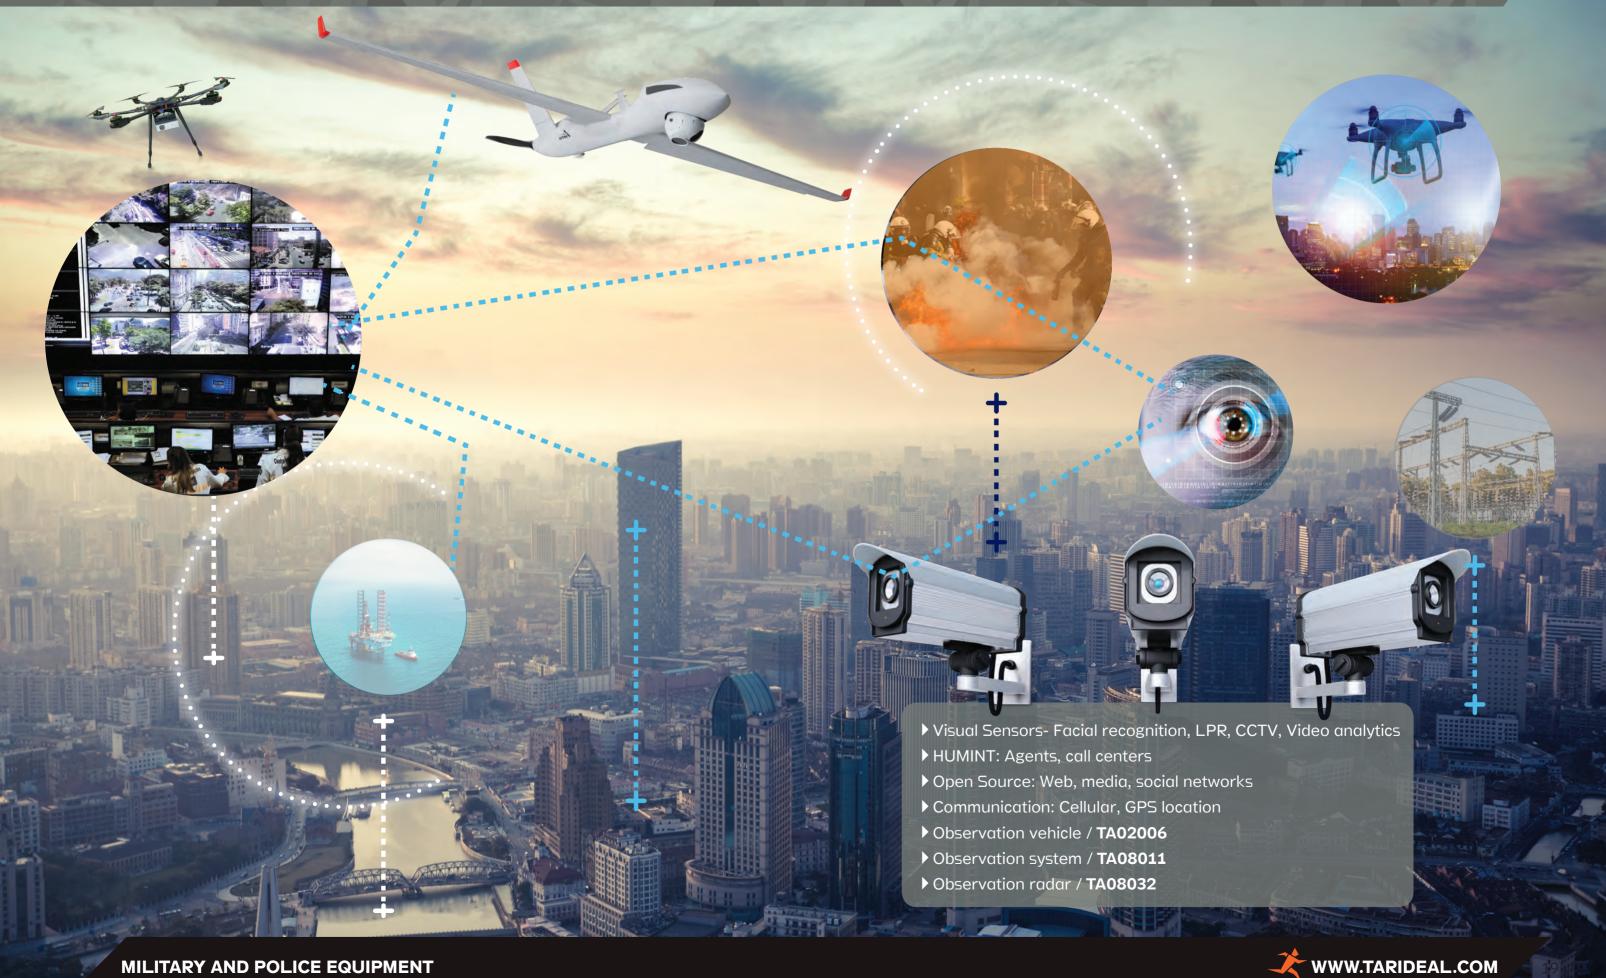

### VISUAL INTELLIGENCE

#### ADVANCED LIGHT-WEIGHT **UAV SYSTEM** TA08010

A fully autonomous, Light-Weight UAV. Provides real-time day and night video stream via the Ground Control Station. Ideal for fast deployment & turnaround time. High payload stability.

#### TA03202

The UAV is an electrically propelled platform which provides real-time visual intelligence with a 50km communication range. The payload has a continuous optical zoom with a high resolution day camera and IR cooled night sensor with continuous optical zoom and laser pointer. The UAV is used for: Target acquisition, border surveillance, force protection, frigate defense and protection of critical infrastructures.

### VISUAL OBSERVATION