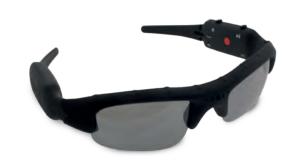

#### SPY SUNGLASSES CAMERA

TA03130

Hidden video camera recorder with MP3 payer TF card slot. Mini DVD CCTV, hot spy sunglasses camera with MPS.