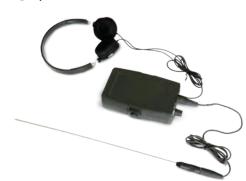

### LASER-AUDIO SURVEILLANCE

TA02019

Operates by transmitting an invisible infrared beam to the window of the targeted room. The system allows the operator to execute undetectable laser surveillance operation from outside a building up 500 meters.