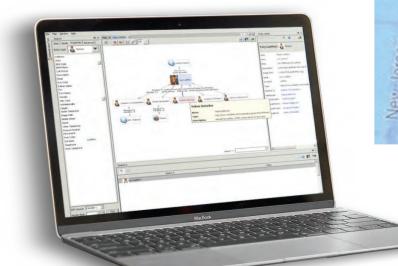

#### TA08000

This platform provides the C&C with the ability to define and personalize data on the system map. Receives reports and graphical data according to operational requirements and preferences.

#### Features & functionality:

- Unified GIS based monitoring system
- Multiple location and status based reports
- ▶ POI & GIS information editing tools
- ▶ On-line debriefing system
- ▶ Event and task management