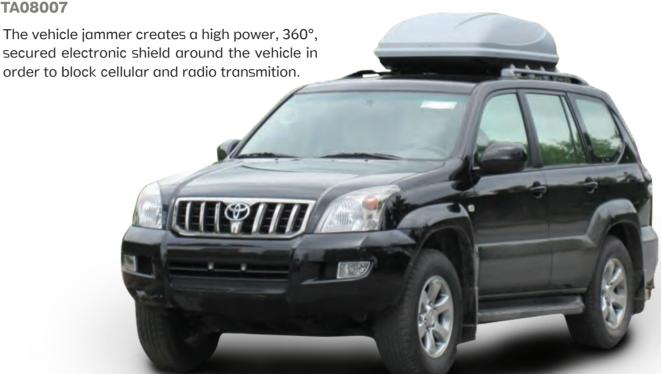

ing wihout interference to outer areas.



#### PORTABLE VEHICLE JAMMER

#### TA08100

Creates a secure electronic shield around the vehicle, providing protection, 50-200m radius.



#### **JAMPAK**

#### TA08056

Portable cell-phone jammer blocks all required cellular network standards simultaneously: GSM, CDMA, TDMA, UMTS (3G), Nextel, 2.4 GHz and more. Using its remote control, blocking range of these mobile phone jammers can be easily adjusted, according to operational needs.



#### PORTABLE JAMMER

#### TA02096

Battle-proven, the portable jammer is used worldwide by: Military Forces, Bomb Squads, S.W.A.T. Teams, Anti- Terror Units, Response Teams and VIP Protection Units. Built to support all mission profiles, and extended field missions.



#### FIXED VEHICLE JAMMER

#### TA08007



#### SMART CELLULAR JAMMING FOR PRISONS TA01004



### **TRACKING**



#### INTELLIGENCE TRACKING TA08051

The TAR Covert Tracking and C4I Systems, are used by Law Enforcement, Intelligence Organizations and Army Forces worldwide. The system provides Surveillance Teams with a suite of capabilities; location tracking, self-tracking, and pedestrian tracking devices.

In addition, the system allows mission commander audio monitoring, mission management and tracking targets globally, enabling surveillance experts to simultaneously monitor conversations taking place within a moving vehicle and track the location of vehicles over digital colour maps, in real-time.

#### The system comprises of different location units:

- > Small, autonomous and weatherproof probe units, attached by magnets to