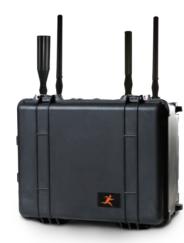

#### PORTABLE VIP CAMERA KIT

#### TA08055

- Fast to deploy VIP security system in a case.
- ▶ Plug and play deployment
- ▶ 100% wireless communications
- ▶ User friendly interface