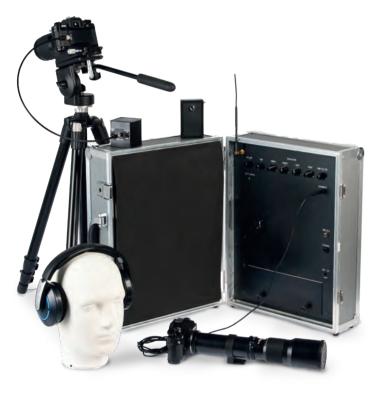

#### PORTABLE VIP CAMERA KIT

#### TA08055

- Fast to deploy VIP security system in a case.
- ▶ Plug and play deployment
- ▶ 100% wireless communications
- ▶ User friendly interface