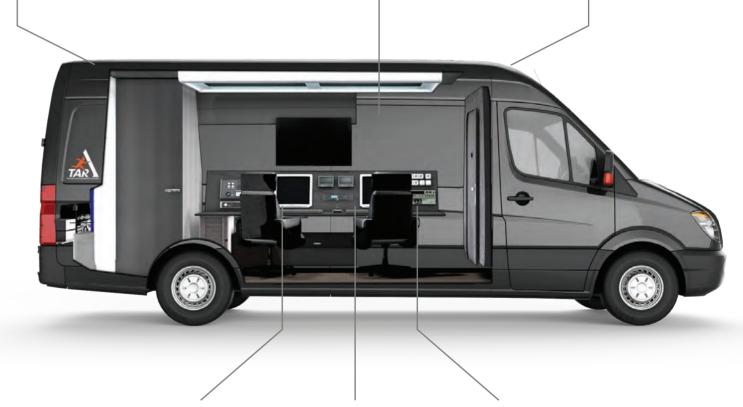

# SURVEILLANCE & INTELLIGENCE VEHICLE

### SURVEILLANCE & INTELLIGENCE VEHICLE TA03200

The SIV is a multi-purpose vehicle built to meet the operational needs of Law Enforcement Agencies. The vehicle enables inthe-field units to monitor public events and deliver a non-violent response at venues, and mass demonstrations.

#### Jammer Equipment

High performance VIP jammer, powered by battery power pack, DC/AC inverter and connected to operator workstation via RS232.

#### Operator Workstations

Powerful computer units equipped with mounted LCD monitors and peripheral devices suitable for up to 4 system operators.