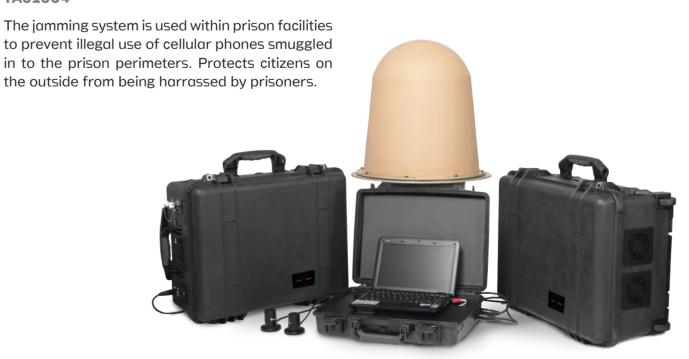

TABLE VEHICLE JAMMER

#### TA08100

Creates a secure electronic shield around the vehicle, providing protection, 50-200m radius.



#### **JAMPAK**

#### TA08056

Portable cell-phone jammer blocks all required cellular network standards simultaneously: GSM, CDMA, TDMA, UMTS (3G), Nextel, 2.4 GHz and more. Using its remote control, blocking range of these mobile phone jammers can be easily adjusted, according to operational needs.



#### PORTABLE JAMMER

#### TA02096

Battle-proven, the portable jammer is used worldwide by: Military Forces, Bomb Squads, S.W.A.T. Teams, Anti- Terror Units, Response Teams and VIP Protection Units. Built to support all mission profiles, and extended field missions.



#### FIXED VEHICLE JAMMER

#### TA08007



#### SMART CELLULAR JAMMING FOR PRISONS TA01004



### **TRACKING**



#### INTELLIGENCE TRACKING TA08051

The TAR Covert Tracking and C4I Systems, are used by Law Enforcement, Intelligence Organizations and Army Forces worldwide. The system provides Surveillance Teams with a suite of capabilities; location tracking, self-tracking, and pedestrian tracking devices.

In addition, the system allows mission commander audio monitoring, mission management and tracking targets globally, enabling surveillance experts to simultaneously monitor conversations taking place within a moving vehicle and track the location of vehicles over digital colour maps, in real-time.

#### The system comprises of different location units:

- > Small, autonomous and weatherproof probe units, attached by magnets to the outside of the vehicle for covert tracking aft