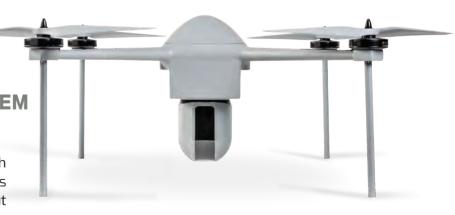

#### ADVANCED LIGHT-WEIGHT **UAV SYSTEM** TA08010

A fully autonomous, Light-Weight UAV. Provides real-time day and night video stream via the Ground Control Station. Ideal for fast deployment & turnaround time. High payload stability.