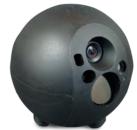

#### **BALL CAMERA**

TA08024

An advanced, audio/visual surveillance sensor used for nighttime illumination which allows the Ball's Camera to operate at night in darkened areas.