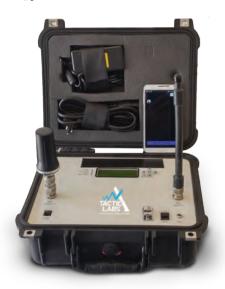

#### TA08000

This platform provides the C&C with the ability to define and personalize data on the system map. Receives reports and graphical data according to operational requirements and preferences.

#### Features & functionality:

- Unified GIS based monitoring system
- Multiple location and status based reports
- ▶ POI & GIS information editing tools
- ▶ On-line debriefing system
- ▶ Event and task management