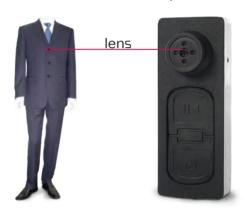

CCESSORIES**



### BOOK CAMERA



## VIDEO/AUDIO CAR KEY FOB RECORDER

TA08057

Covert and professional car key FOB with Video/ Audio recorder capability.



#### VIDEO PROBE KIT

TA08043

High performance camera probe for covert operations through small gaps, keyholes and 1mm drilled hole.



#### SPY SUNGLASSES CAMERA

TA03130

Hidden video camera recorder with MP3 payer TF card slot. Mini DVD CCTV, hot spy sunglasses camera with MPS.



#### **SURVEILLANCE KIT**

TA08044

Tactical surveillance transmitter/reciever/ recorder set - delivers full set of GEM series recorders and digital packet transmission.



#### **AUDIO PROBE KIT**

TA08045

High performance microphone probe for covert listening operations.



#### **BUTTON CAMERA**

TA08048

Hidden audio/video button-shaped recorder.



#### **BALL CAMERA**

TA08024

An advanced, audio/visual surveillance sensor used for nighttime illumination which allows the Ball's Camera to operate at night in darkened areas.



#### CHEST CAMERA

TA03132

HD Digital Photos, Video & Audio Recording, Infrared Night Vision for night recording and playback at the push of a button. Supports audio & video recording and digital photos simultaneously.





#### TIE CAMERA

TA08046



#### **UNLOCKER USB**

TA08047

When plugged into a USB port, the Unlocker USB bypasses login passwords without the need of human interaction. This tool allows you to rapidly clone targeted PC hard drives, memory, launch forensic tools, run applications and more.



#### **BUTTON RECORDER**

TA08053

- ▶ Compact, all in one unit.
- ▶ HD A/V recording.
- Wireles