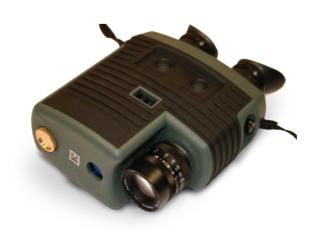

#### THERMAL SIGHT

#### TA2222

The high-end thermal observation system is an innovative high-precision hand-held allterrain spoting system. Combines sophisticated technologies to create a clear thermal image.