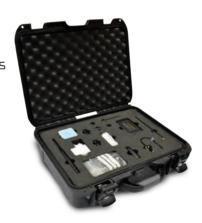

#### **SURVEILLANCE KIT**

TA08044

Tactical surveillance transmitter/reciever/ recorder set - delivers full set of GEM series recorders and digital packet transmission.