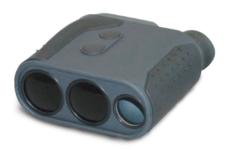

#### LASER RANGE FINDER

#### TA04028

Provides instant distance and speed measurements.