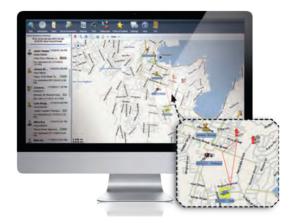

#### Features & functionality:

- Unified GIS based monitoring system
- Multiple location and status based reports
- ▶ POI & GIS information editing tools
- ▶ On-line debriefing system
- ▶ Event and task management

#### COMMAND & CONTROL SYSTEM

#### TA03075

This system provides the ability to define and personalize data on the system map.

Receives reports and graphical data according to specific operational requirements and preferences.

#### Main Advantages:

- ▶ Unified GIS based monitoring system
- ▶ On-line debriefing system
- ▶ Event and task management
- ▶ Full integration capability with 3RD party system
- ▶ Based on unique "Combat proved" knowledge
- ▶ Significantly cost effective solution
- A flexible and adjustable platform
- Full integration with a 3rd party system