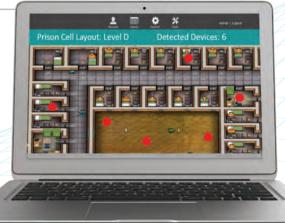

#### **DETECTION PLATFORM**

The detection platform is a technical surveillance counter measure solution, which enables organizations to identify and monitor a wide range of wireless transmitters, mobile phones, Wi-Fi devices, cameras and other RF transmitter devices.

The platform's solution ensures the integrity of secure areas and is suitable for deployment in critical facilities, government offices and prison. The detection solutions are based on passive detection and identify unauthorized communication without transmitting signals or causing interference to cell phone calls.