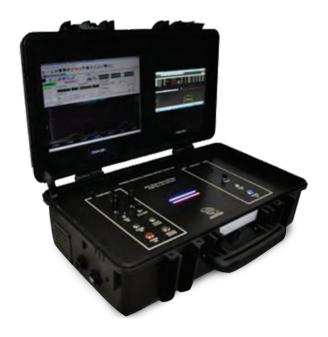

#### **DETECTION PLATFORM**

The detection platform is a technical surveillance counter measure solution, which enables organizations to identify and monitor a wide range of wireless transmitters, mobile phones, Wi-Fi devices, cameras and other RF transmitter devices.

The platform's solution ensures the integrity of secure areas and is suitable for deployment in critical facilities, government offices and prison. The detection solutions are based on passive detection and identify unauthorized communication without transmitting signals or causing interference to cell phone calls.