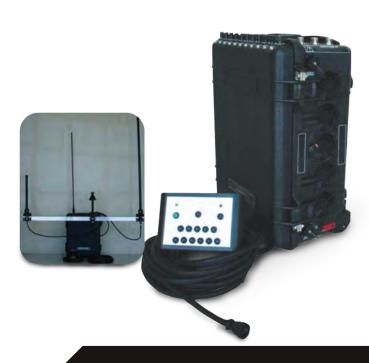

#### **ELECTRONIC WARFARE** JAMMING VEHICLE

#### TA04109

The RCJ HF-VHF-UHF high power jammer is designed to block FM communication with maximum performance and state-of-the-art-technology.

Jamming radius of RCJ HF-VHF-UHF, depends on several conditions such as transmitter frequency and output power, distance to receiver and obstacles in between.

The system operates on a microprocessor for DDS programming, using mixed signals for maximum jamming efficiency. Each unique noise signal creates a "firewall" between the transmitter and receiver.

Allows a selective jamming area through Broadband Directional Antennas that can be used with long wire and Omni directional antennas for 360° jamming.