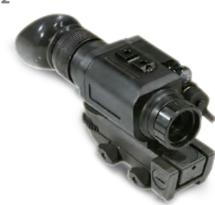

#### THERMAL SIGHT

#### TA2222

The high-end thermal observation system is an innovative high-precision hand-held allterrain spoting system. Combines sophisticated technologies to create a clear thermal image.