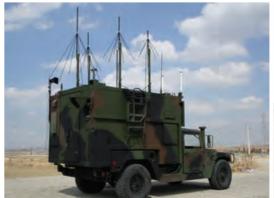

#### **ELECTRONIC WARFARE** JAMMING VEHICLE

#### TA04109

The RCJ HF-VHF-UHF high power jammer is designed to block FM communication with maximum performance and state-of-the-art-technology.

Jamming radius of RCJ HF-VHF-UHF, depends on several conditions such as transmitter frequency and output power, distance to receiver and obstacles in between.

The system operates on a microprocessor for DDS programming, using mixed signals for maximum jamming efficiency. Each unique noise signal creates a "firewall" between the transmitter and receiver.

Allows a selective jamming area through Broadband Directional Antennas that can be used with long wire and Omni directional antennas for 360° jamming.