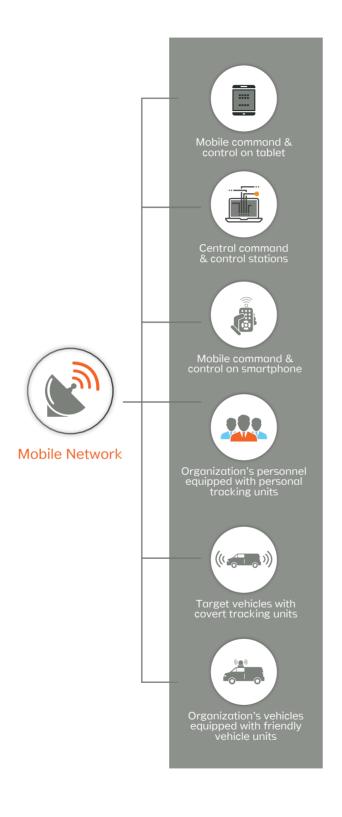

#### INTELLIGENCE TRACKING TA08051

The TAR Covert Tracking and C4I Systems, are used by Law Enforcement, Intelligence Organizations and Army Forces worldwide. The system provides Surveillance Teams with a suite of capabilities; location tracking, self-tracking, and pedestrian tracking devices.

In addition, the system allows mission commander audio monitoring, mission management and tracking targets globally, enabling surveillance experts to simultaneously monitor conversations taking place within a moving vehicle and track the location of vehicles over digital colour maps, in real-time.

#### The system comprises of different location units:

- > Small, autonomous and weatherproof probe units, attached by magnets to the outside of the vehicle for covert tracking after target vehicles.
- Miniature units with microphones, designed to be mounted inside Target Vehicles; allowing simultaneous voice monitoring and location tracking.
- Miniature location units concealed on the body of the agents, to monitor the location of a field agent, and the audio environment in the vicinity of the agent.
- Location units designed for the organization's vehicles that enable to remotely monitor and operate different sub-systems of the vehicle.
- The tracking operation may be monitored and controlled through several dedicated command stations from different locations simultaneously. The command stations can be operated from personal computers, tablets or smartphones.