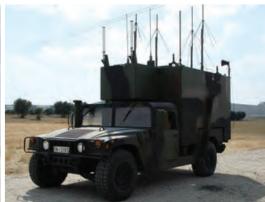

#### **ELECTRONIC WARFARE** JAMMING VEHICLE

#### TA04109

The RCJ HF-VHF-UHF high power jammer is designed to block FM communication with maximum performance and state-of-the-art-technology.

Jamming radius of RCJ HF-VHF-UHF, depends on several conditions such as transmitter frequency and output power, distance to receiver and obstacles in between.

The system operates on a microprocessor for DDS programming, using mixed signals for maximum jamming efficiency. Each unique noise signal creates a "firewall" between the transmitter and receiver.

Allows a selective jamming area through Broadband Directional Antennas that can be used with long wire and Omni directional antennas for 360° jamming.