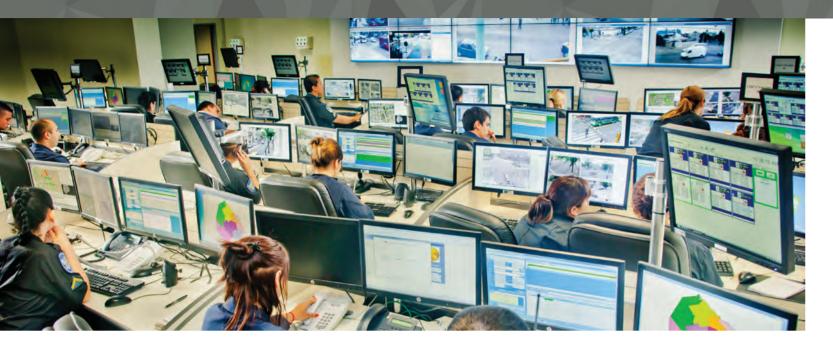

#### C&C ROOM

#### TA08000

This platform provides the C&C with the ability to define and personalize data on the system map. Receives reports and graphical data according to operational requirements and preferences.

#### Features & functionality:

- Unified GIS based monitoring system
- Multiple location and status based reports
- ▶ POI & GIS information editing tools
- ▶ On-line debriefing system
- ▶ Event and task management