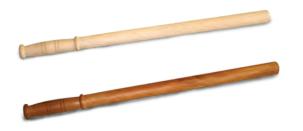

### **WOODEN BATON TA03102**

### TELESCOPIC BATON TA03103

The solid steel telescopic expandable baton may be carried on a belt.