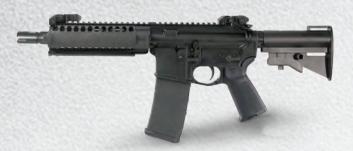

### M4 TA02042

5.56mm M4 Carbine is a derivative of the M16 assault rifle. Can be configured to allow semi-automatic and full automatic fire. Features a standard picatinny rail on the upper receiver for mounting optics and other ancillary devices.