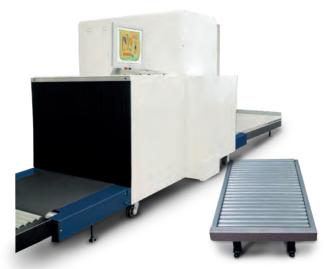

### **X-RAY CARGO INSPECTION** TA03201

Heavy duty conversed X-ray scanner designed to screen cargo such as large parcels, trunks, crates and pallets to detect concealed weapons, narcotics, explosives and verify customs manifests. Uses: Ports of entry, warehouses, airports, government facilities customs & ships.

### **X-RAY LUGGAGE INSPECTION TA01018**

Designed for screening cargo and luggage to detect concealed weapons, explosives, contraband or manifest fraud at airports, ports, courts, customs, checkpoints etc.