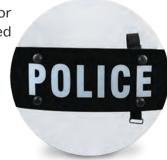

#### **ROUND RIOT SHIELD** TA03156

Hand-held body shield with angular edges. Made of clear polycarbonate for a clear view with padded handles.