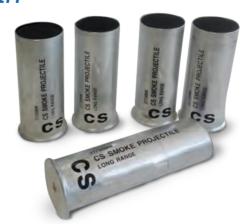

# > 37/38mm C5 LONG RANGE PROJECTILE TA03177

### TRAINING SMOKE CARTRIDGE TA03178