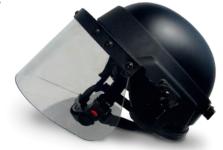

#### **BALLISTIC HELMET & ANTI-RIOT VISOR TA03040**

Ballistic helmet conforming to level IIIA with anti riot visor.

#### **BALLISTIC HELMET & VISOR TA03042**

Ballistic helmet conforming to level IIIA with ballistic visor.