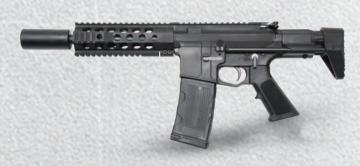

# CQB RIFLE

This lightweight weapon, approx. 2.7kg, has a telescopic stock to enhance compatibility and comfort. Reaching the extended length of 63.5cm, this weapon is used for short range anti-terror battle and urban settings.