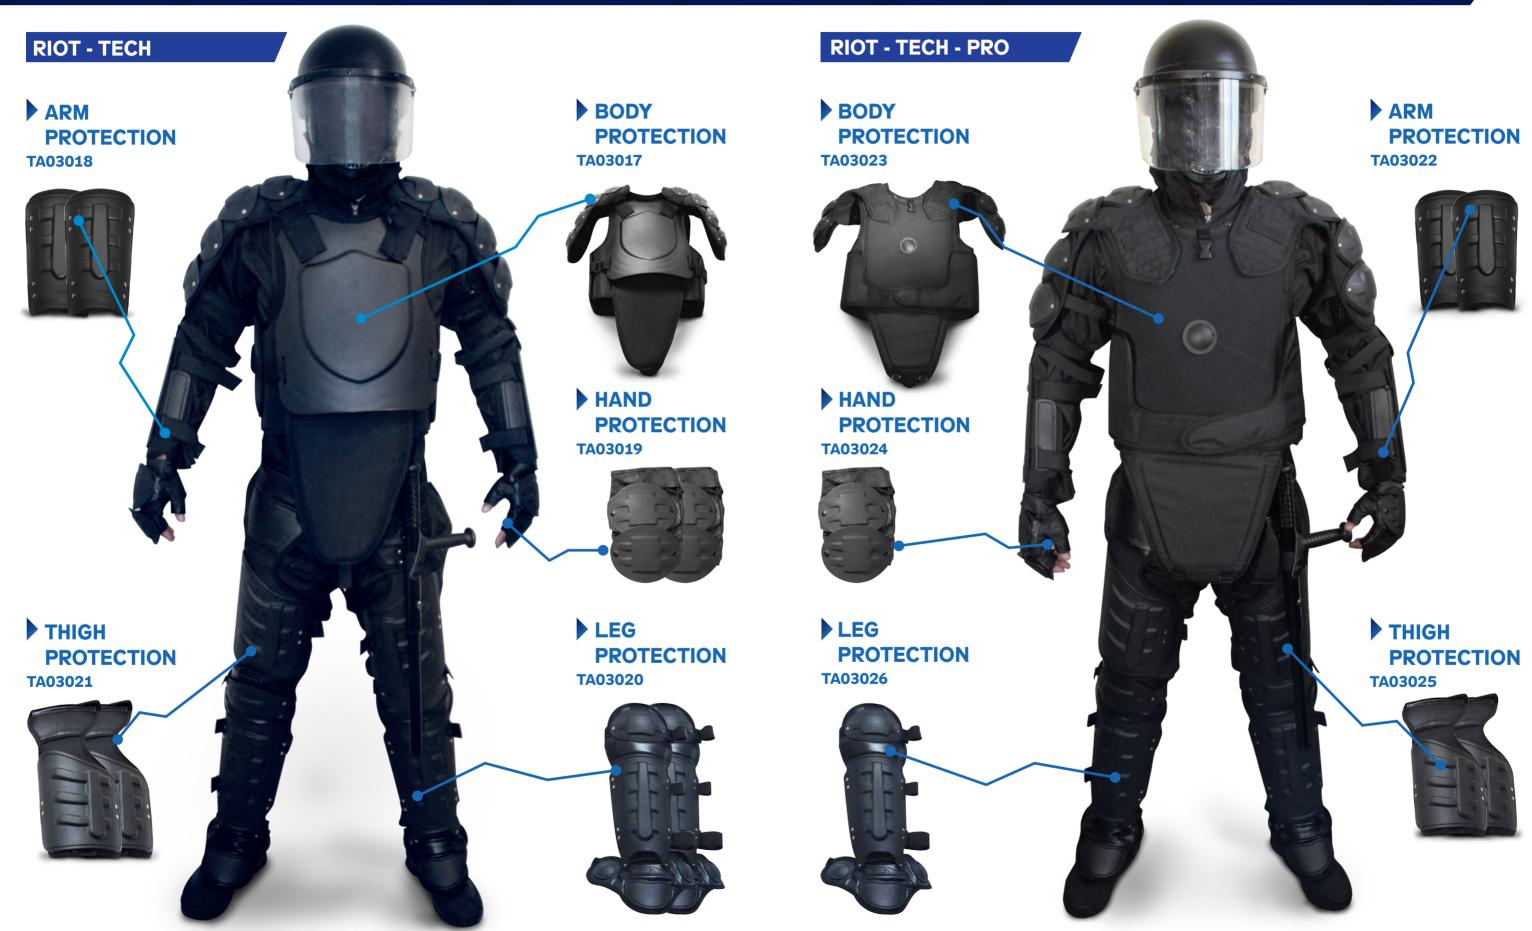

ng system
- → On-line debriefing system
- Event and task management
- ► Full integration capability with 3rd party system Based on unique "Combat proven" knowledge
- ▶ Significantly cost effective
- A flexible and adjustable platform



# ARMORED VEHICLE TA02011

Mission ready management vehicle, modified to meet the constraints of mobile dissemination of orders and alerts.

#### **Optional Systems:**

- ▶12 Passengers
- ▶ Electronic nightvision system
- ▶ Escape hatch
- ▶ 360° Gunport Coverage
- ▶ Advanced door lock mechanism
- ▶ Heavy-duty electronic winch
- Multi-layer Ballistic glass, no spall
- ▶ Removable wire mesh glass protection
- ▶ External View Cameras providing 360° F.O.V.
- ▶ Siren/PA system
- ▶ Emergency lights package









### PROTECTIVE GEAR





### PROTECTIVE GEAR





### PROTECTIVE GEAR





### **ULTIMATE RIOT SUIT**



### **SHIELDS**



#### **RIOT HELMET** TA03037

Affordable riot protection helmet with a black scratch resistant finish and flip-up visor. Made polycarbonate, the face shield is clear with an optical grade finish.



### **RADIO AND CAMERA RIOT HELMET HEAD SET TA03169**



#### **ULTIMATE RIOT HELMET** TA03044

High impact durable helmet provides protection to forehead and face. The helmet has a novel design, adopting ABS/PC material. Features include:

- Anti-impact & Anti-penetrate ability.
- > Strong vibration-proof.
- Leak resistant.



### UNIVERSAL VISOR WITH **WIRE SCREEN**

#### TA03038

Steel grid offers maximum protection during violent riots.



#### **BALLISTIC HELMET & ANTI-RIOT VISOR TA03040**

Ballistic helmet conform