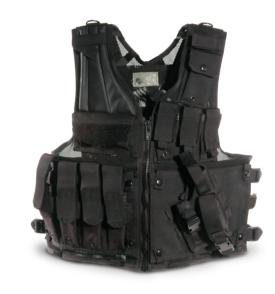

## PROTECTIVE BALLISTIC VEST

The vest is complete with magazine pouches and provides protection to the upper body.

BALLISTIC GOGGLES
TA02083

Lightweight eye protection offers a unique combination of high level protection and an unrestricted field of view.