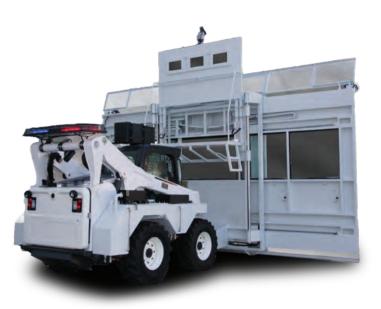

### RIOT CONTROL **BARRIER VEHICLE** TA03000

Armored riot control vehicle with expandable crowd control barrier, easily deployed when necessary. Allows navigation through crowd.

The shield acts as protective gate a protective gate which can be lifted up to 3 meters, shielding control forces against violent riots and providing protection of up to 36 people and weapons.