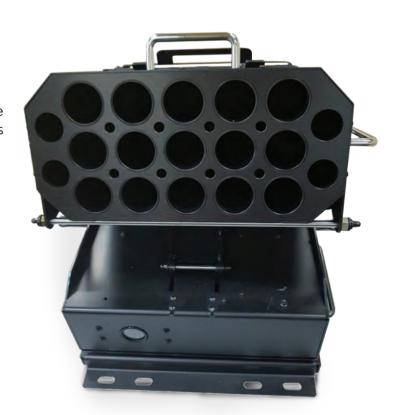

## ROAD FLARE

Indicates locations or marks a territory.
Easily deployed and lightweight, the flares can be seen at long distance.

Ideal for all outdoor environments.