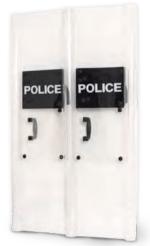

### LONG RIOT SHIELD

#### TA03049

Hand-held body shield with ergonomic features made of clear polycarbonate for clear view & rubber padded handles.