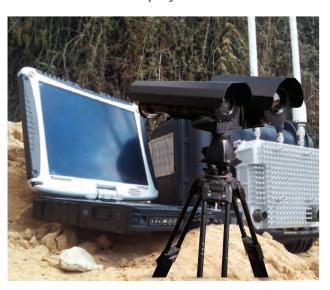

# OBSERVATION VEHICLE TA02006

The observation system is positioned on the roof of the vehicle for specific missions.

Long distance PTZ.