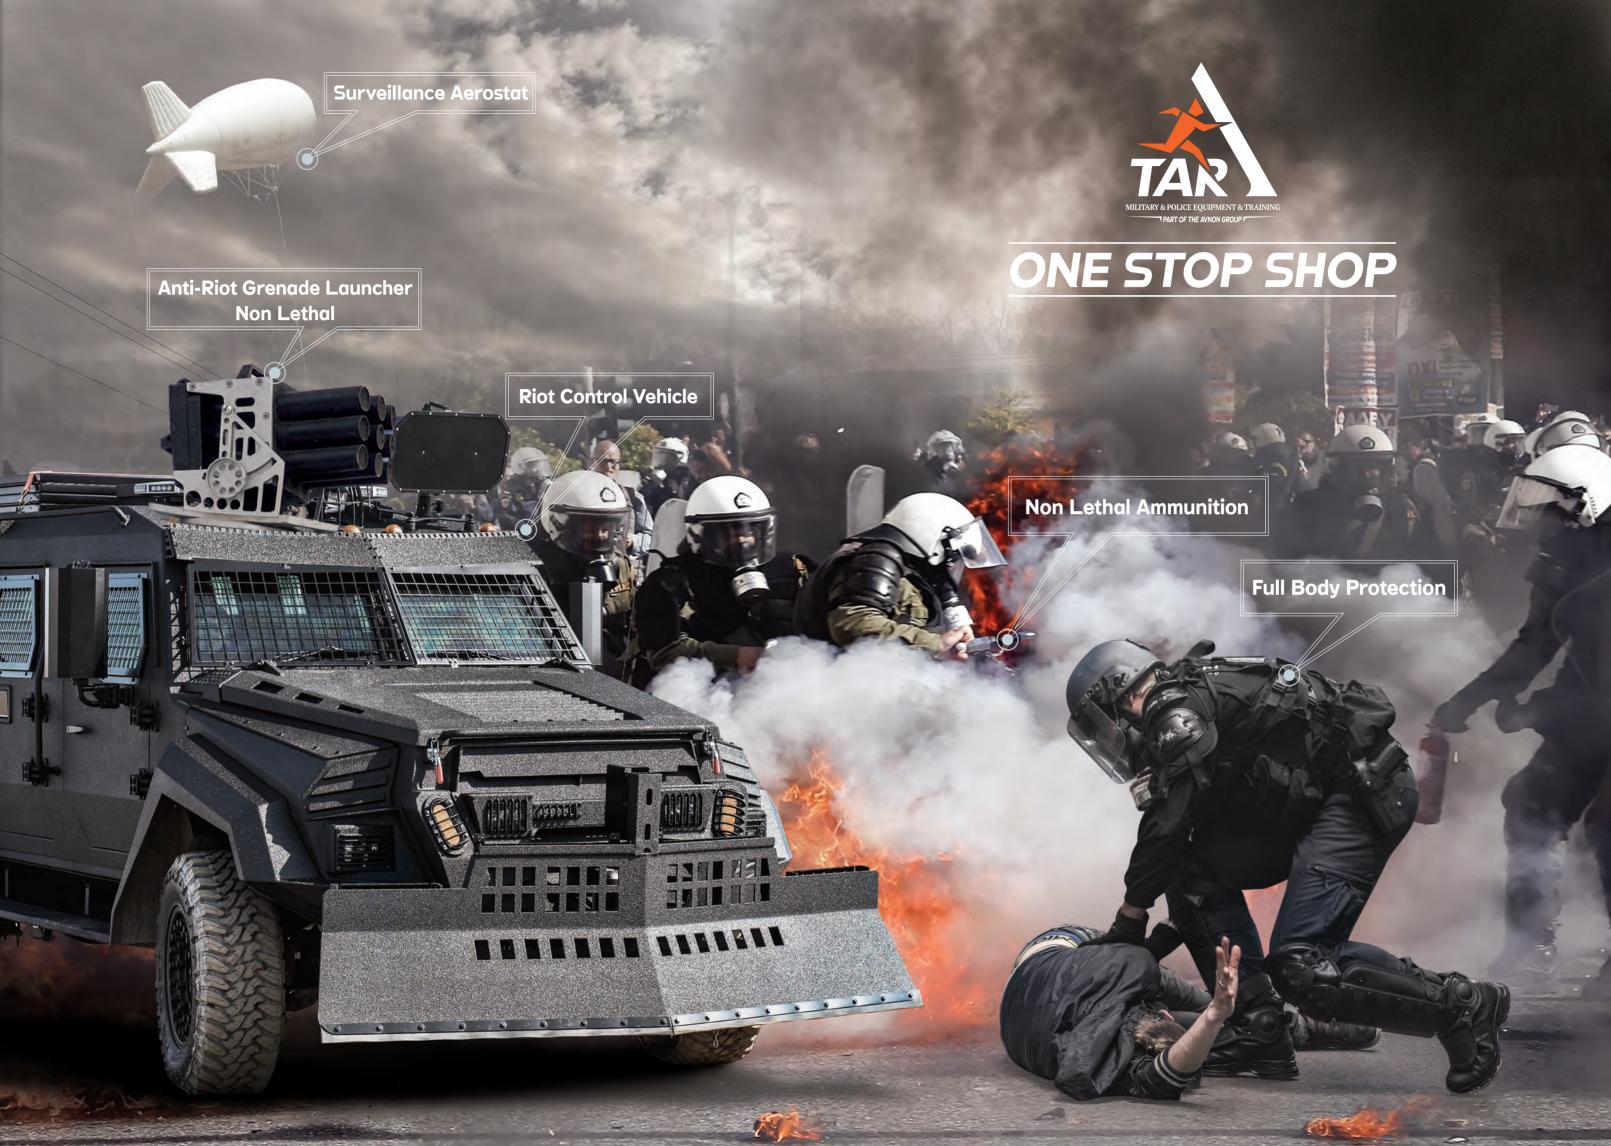

In 1995, TAR expanded activities to the international market, adopting the civilian ONE STOP SHOP concept. As an integrator of products and technologies, Tar's experts take care of planning and execution, including post-delivery, ongoing training and management support to ensure projects' success.

#### **WORKING TO SECURE YOUR FUTURE**

TAR's ONE STOP SHOP concept encompasses all the many elements of a project; from operational knowledge and technologies, to advanced equipment and training. This enables Special Forces, First Responders and decision makers to establish operational protocols, training techniques, and combat capabilities, using the latest technologies to address threats ranging from terrorism, international crime, natural and man-made disaster and intrusions to our critical information infrastructures.

### SURVEILLANCE AEROSTAT

Balloon Observation System with Day/Night vision cameras with self stabilization and real-time video transmission.

- ▶ Target Aquisition
- ▶ Border & Coastal Surveillance
- ▶ Intelligence
- ▶ Search & Rescue
- ▶ Riot Control

### RIOT CONTROL **BARRIER VEHICLE** TA03000

Armored riot control vehicle with expandable crowd control barrier, easily deployed when necessary. Allows navigation through crowd.

The shield acts as protective gate a protective gate which can be lifted up to 3 meters, shielding control forces against violent riots and providing protection of up to 36 people and weapons.

### **ULTIMATE RIOT CONTROL VEHICLE** TA03003/ TA03149

Riot control vehicles are built for non-lethal force during riots and are customized and designed according to client requirements.

### **ANTI-RIOT GRENADE LAUNCHER - 15/30 ROUND** TA03005 / TA03199

High mobility with strong firing power, the launcher has the ability to fire many projectiles with a single percussion.

Caliber: 38mm & 40mm