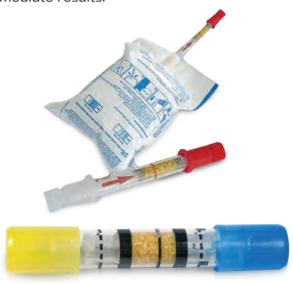

### ELECTRONIC ALCOHOL TEST TA03076

A compact, reusable electronic alcohol test used to detect alcohol levels of a driver. Easy to use, the driver must simply blow on the disposable tube to get immediate results.