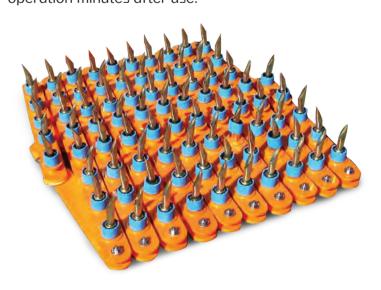

# SPIKE ROAD BLOCK TA03082

Road spike system has a smart self release mechanism for each spike. A spike cannot be detached from the barrier unless a car wheel exerts great pressure. With its simple spike detachment technique, the system is back in operation minutes after use.