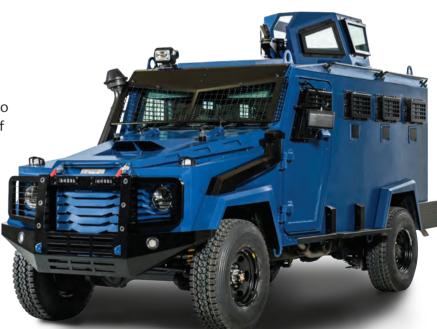

# ARMORED VEHICLE TA02011

Mission ready management vehicle, modified to meet the constraints of mobile dissemination of orders and alerts.

#### **Optional Systems:**

- ▶12 Passengers
- ▶ Electronic nightvision system
- ▶ Escape hatch
- ▶ 360° Gunport Coverage
- ▶ Advanced door lock mechanism
- ▶ Heavy-duty electronic winch
- Multi-layer Ballistic glass, no spall
- ▶ Removable wire mesh glass protection
- ▶ External View Cameras providing 360° F.O.V.
- ▶ Siren/PA system
- ▶ Emergency lights package