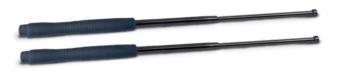

### TELESCOPIC BATON TA03103

The solid steel telescopic expandable baton may be carried on a belt.