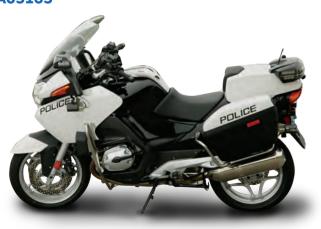

# POLICE VEHICLE TA03159

POLICE MOTORCYCLE
TA03163

POLICE CARRIER VEHICLE
TA03160

SEGWAY TA03162