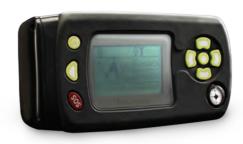

# TRACKING DEVICE TA04212

A hand-held, global, two-way satellite messaging and personal tracking device, which includes a distress button.