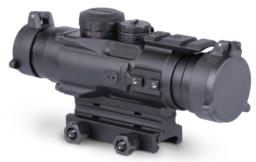

### **TAROS**TA02086

The x4 prism scope is a resilient and compact "close quarter" optic. The waterproof, shockproof, and fog-proof scope uses multi-coated lenses to adjust brightness and deploy see through capabilities.