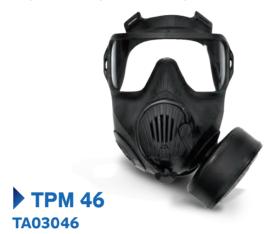

# INTERGRATED MASK AND RIOT HELMET TA03045

The mask can be fitted without removing the helmet, reducing vulnerability and injury during a riot.