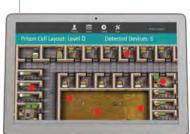

#### **DETECTION PLATFORM**

The detection platform is a technical surveillance counter measure solution, which enables organizations to identify and monitor a wide range of wireless transmitters, mobile phones, Wi-Fi devices, cameras and other RF transmitter devices.

The platform's solution ensures the integrity of secure areas and is suitable for deployment in critical facilities, government offices and prison. The detection solutions are based on passive detection and identify unauthorized communication without transmitting signals or causing interference to cell phone calls.