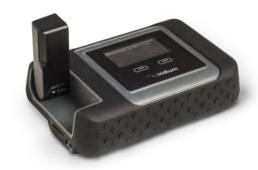

### IRIDIUM ANYWHERE

Turn your smartphone into a satellite phone using the Iridium Anywhere device which enables your smartphone to work anywhere on the planet. Supports daily functions including social networking, email use, SMS, GPS tracking, smartphone applications and more.