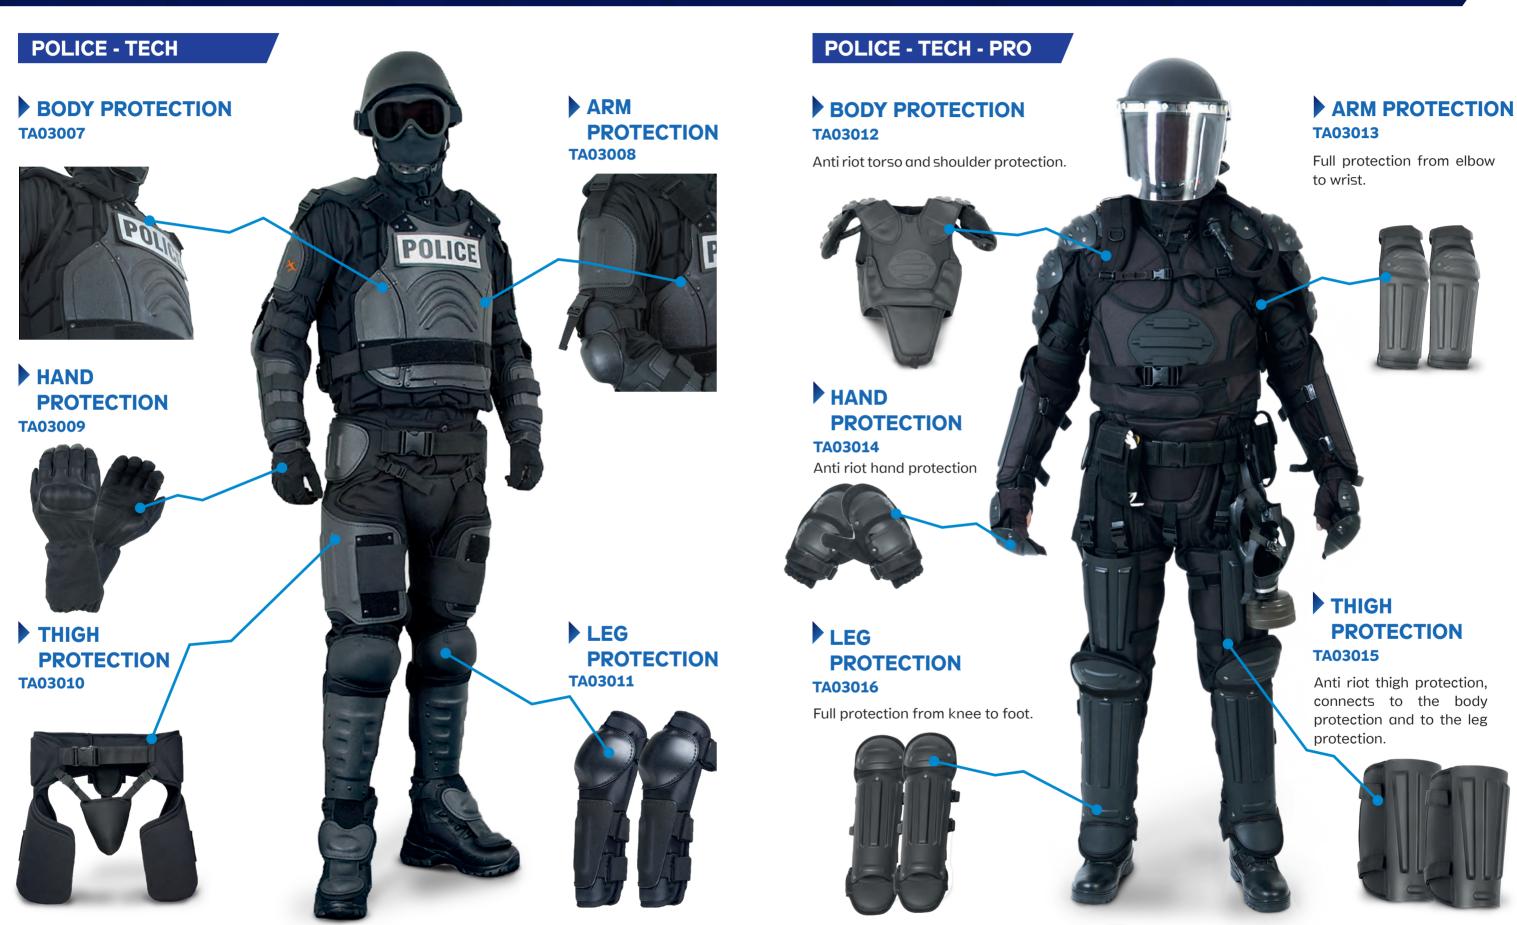

nified GIS based monitoring system
- → On-line debriefing system
- Event and task management
- ► Full integration capability with 3rd party system Based on unique "Combat proven" knowledge
- ▶ Significantly cost effective
- A flexible and adjustable platform



# ARMORED VEHICLE TA02011

Mission ready management vehicle, modified to meet the constraints of mobile dissemination of orders and alerts.

#### **Optional Systems:**

- ▶12 Passengers
- ▶ Electronic nightvision system
- ▶ Escape hatch
- ▶ 360° Gunport Coverage
- ▶ Advanced door lock mechanism
- ▶ Heavy-duty electronic winch
- Multi-layer Ballistic glass, no spall
- ▶ Removable wire mesh glass protection
- ▶ External View Cameras providing 360° F.O.V.
- ▶ Siren/PA system
- ▶ Emergency lights package









### PROTECTIVE GEAR





### PROTECTIVE GEAR





### PROTECTIVE GEAR





### **ULTIMATE RIOT SUIT**



### **SHIELDS**



#### **RIOT HELMET** TA03037

Affordable riot protection helmet with a black scratch resistant finish and flip-up visor. Made polycarbonate, the face shield is clear with an optical grade finish.



### **RADIO AND CAMERA RIOT HELMET HEAD SET TA03169**



#### **ULTIMATE RIOT HELMET** TA03044

High impact durable helmet provides protection to forehead and face. The helmet has a novel design, adopting ABS/PC material. Features include:

- Anti-impact & Anti-penetrate ability.
- > Strong vibration-proof.
- Leak resistant.



### UNIVERSAL VISOR WITH **WIRE SCREEN**

#### TA03038

Steel grid offers maximum protection during violent riots.



#### **BALLISTIC HELMET & ANTI-RIOT VISOR TA03040**