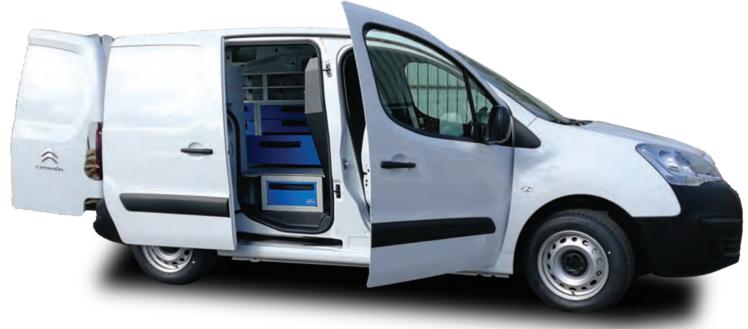

### FORENSIC VEHICLE

#### TA<sub>0</sub>

The TAR Forensic vehicles are customized to meet the special requirements of the crime scene investigators. The vehicle enables the Forensic team to arrive at the crime scene, collect, analyze and document evidence gathered, on the spot, enabling them to preserve evidence and speed up the investigative process.