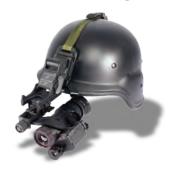

SPEC water-resistant and shockproof sight which mounts perfectly on a Picantinny rail and is efficient and comfortable for every shooter's needs.



# NIGHT VISION RIFLE SCOPE X4 OR X6

#### TA02027

Provides excellent observation, target acquisition and aiming capabilities at night. Rugged, lightweight. Can be mounted on any weapon with M1913 rail, and withstand recoil from fully automatic weapons



# THERMAL SIGHT

High-end thermal sight is an innovative highprecision all-terrain weapon sighting system. It combines sophisticated technologies to create a clear and distinct thermal image.



# THERMAL MONOCULAR

High-end thermal monocular for all military needs. The high-precision all-terrain system combines the most sophisticated technologies to form a clear and distinct thermal image.



### **SURVEILLANCE**



#### LASER-AUDIO SURVEILLANCE **TA02019**

The laser-audio surveillance system operates by transmitting an invisible infra-red beam to the window of the targeted room. The system allows the operator to execute undetectable laser surveillance operation from outside a building up 500 meters.



#### **ACTIVE INTERCEPTION** TA02014

An active system proven to be completely undetectable by the operator or target. No additional SIM to be inserted in the system. Subscribers are charged for calls which are billed by the M.O. billing system.



#### INTERCEPTION SYSTEM TA02012

Fast and reliable interception, interrogation and jamming of GSM traffic interception for incoming and outgoing encrypted GSM communication in real-time, without cooperation with network operators