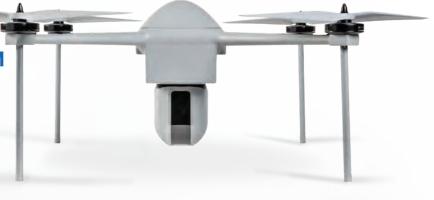

# ADVANCED LIGHT-WEIGHT UAV SYSTEM TA08010

A fully autonomous, Light-weight UAV. Provides real-time day and night video stream via the Ground Control Station. Ideal for fast deployment & turnaround time. High payload stability.

#### TA08040

Equipped with a gimbaled, stabilized high performance EO & IR payload that is interchangeable with other sensors that are up to 3kg.