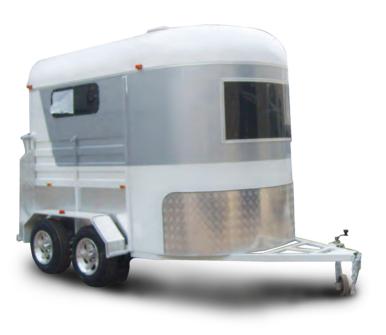

### **▶** HORSE TRANSPORTATION TA03136

Horse transportation vehicle/trailer. Can be "tailor made" for the client needs.

**HORSE PROTECTION** TA03138