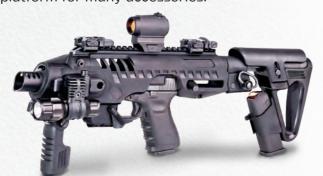

# PISTOL TO ASSAULT RIFLE CONVERSION SYSTEM TA02043

Converts the pistol to an assault rifle within seconds. Provides a better grip, stability and platform for many accessories.

**Get Prepared For The Next Event.** 