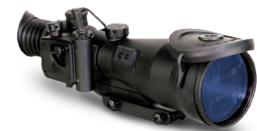

# NIGHT VISION RIFLE SCOPE X4 OR X6

#### TA02027

Provides excellent observation, target acquisition and aiming capabilities at night. Rugged, lightweight. Can be mounted on any weapon with M1913 rail, and withstand recoil from fully automatic weapons