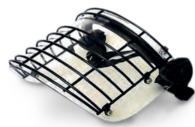

### UNIVERSAL VISOR WITH **WIRE SCREEN**

#### TA03038

Steel grid offers maximum protection during violent riots.