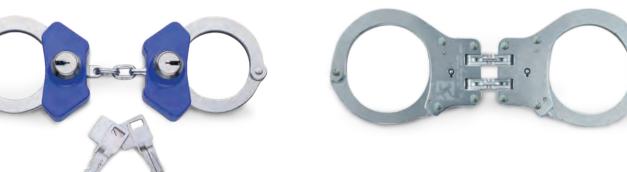

#### **HANDCUFFS** TA03105

Double hinged high security handcuffs with double lock feature.

### HINGED HANDCUFFS TA03107

Stainless high-grade steel.