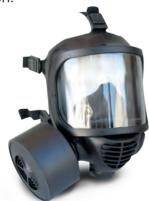

# ULTIMATE RIOT GAS MASK TA03172

Designed & approved for use as a non CBRN respiratory device. Provides protection in contaminated environments against gases, vapors and splashes of liquid chemicals.

Full unobstructed vision panoramic face shield. Voice diaphragm to facilitate voice communication.