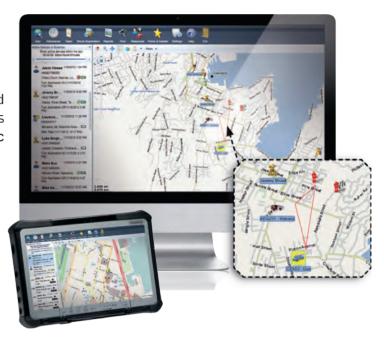

# COMMAND & CONTROL SYSTEM

#### TA03075

The platform provides the ability to define and personalize data on the system's map. Receives reports and graphical data according to specific operational requirements and preferences.

#### **Main Advantages:**

- → Unified GIS based monitoring system
- → On-line debriefing system
- Event and task management
- ► Full integration capability with 3rd party system Based on unique "Combat proven" knowledge
- ▶ Significantly cost effective
- A flexible and adjustable platform