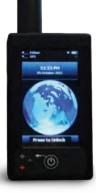

# SATELLITE TRACK AND TRACE TA04211

An advanced satellite-based personal C4I device can provide track & trace capability, two-way messaging, distress and monitor.

# TRACKING DEVICE TA04212

A hand-held, global, two-way satellite messaging and personal tracking device, which includes a distress button.