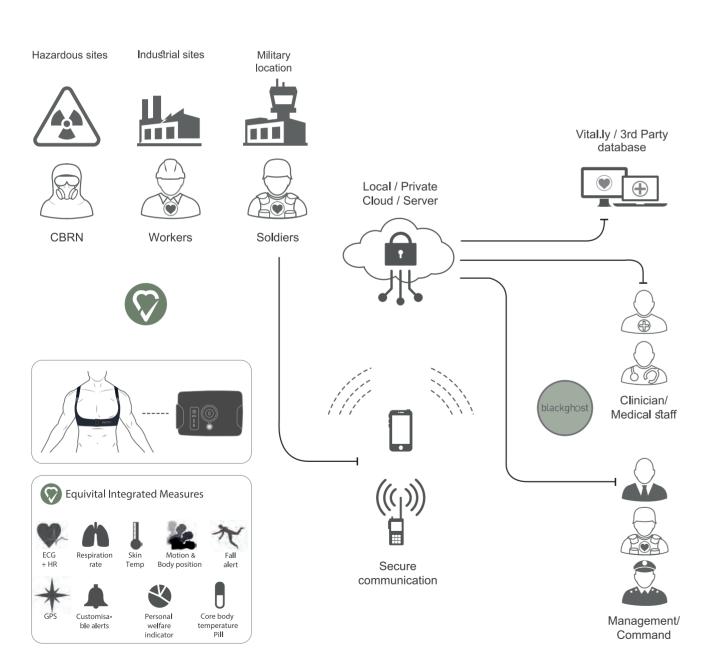

### VITALS SIGN SENSOR

#### **TA32242**

Tracks the officers vital signs and learns the wearer's habits and vital signs, adjusting it's norms according to the user. This allows alerts of any impending medical crisis situation.