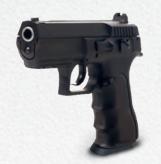

# PISTOL TO ASSAULT RIFLE CONVERSION SYSTEM TA02043

Converts the pistol to an assault rifle within seconds. Provides a better grip, stability and platform for many accessories.

**Get Prepared For The Next Event.** 