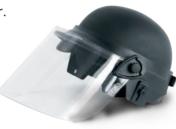

#### **RIOT HELMET** TA03037

Affordable riot protection helmet with a black scratch resistant finish and flip-up visor. Made polycarbonate, the face shield is clear with an optical grade finish.