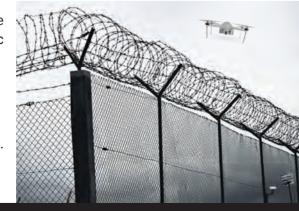

#### **PRISON THREATS**

Drone incursions are a major threat to prisons today. Drones are used to smuggle narcotics, weapons and cellphones to prisoners inside.

#### ANTI-DRONE MODULAR ACTIVE AND PASSIVE SYSTEM

TAR is promoting the SKYLOCK anti-drone system, a complete protective anti-drone shield consisting of a Passive & Strategic system that includes:

- **Detection**: The radar system recognises drones from 3.5km.
- Acquisition: The Optic system recognises drones Day/Night from
- **Active neutralization**: Blocks the RF/GPS signal from up to 2.5km.
- Laser Burner: Brings down or destroys the drone at 800m.