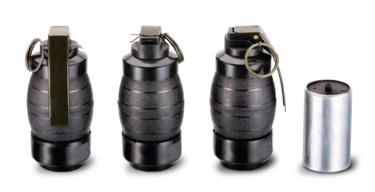

### **ANTI-RIOT GRENADE LAUNCHER - 15/30 ROUND** TA03005 / TA03199

High mobility with strong firing power, the launcher has the ability to fire many projectiles with a single percussion.

Caliber: 38mm & 40mm