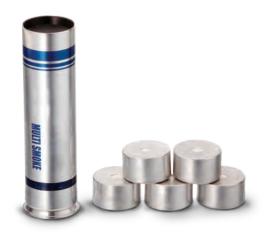

e ballistics of a Blunt Impact Projectile, allowing for cost effective training.



## **40mm FORENSIC MARKING**TA03174

Invisible forensic solution marks targets.



# **♦ 40mm MARKING POWDER** TA03065

Colored powder temporarily marks target on impact.



# 40mm MARKING LIQUID TA03071

Colored liquid is released to mark targets.



# CS GRENADE TA03190



## TEAR GAS HAND GRENADE



# **♦ 40mm MALODORANT** TA03067

Foul smelling odor is released upon impact.



## 40mm CS/OC POWDER TA03070/ TA03173

Used for crowd control, micro-pulverized irritant powder is released causing a burning sensation.



# > 37/38mm C5 LONG RANGE PROJECTILE TA03177



### TRAINING SMOKE CARTRIDGE TA03178



### LESS LETHAL AMMUNITION



▶ 40mm FLASH & BANG CARTRIDGE

TA03184



MULTI SMOKE PROJECTILE
TA03186



FLASH & BANG
TA03188

Designed to create a distracting and disorienting effect in combat field situations or during tactical entry.



40mm RUBBER BALL CARTRIDGE



STUN GRENADE



TEAR GAS PROJECTILE
TA03189





#### SKUNK TA03074

The Skunk is a new and innovative technology developed to meet the operational needs of Riot Control Units. Unlike alternative riot dispersing products, the Skunk is non-lethal, providing a non-violent method to disperse demonstrators.

Skunk is based on years of invested research aiming to provide an effective, non-hazardous and enviornmentally friendly substance.

Once activated, the Skunk releases a repulsive odor, far superior to any physical or violent methods used in the past. The effect of the Skunk is temporary and dissolves without leaving a trace.