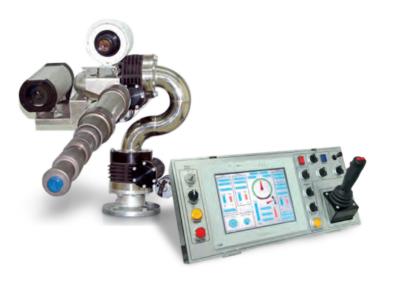

## PRIVATE LTE COMMUNICATION TA05067

Private LTE Communication System provides a private wireless solution for areas where cellphone coverage is available, as well as areas where coverage is unavailable or nonexistent. Designed to serve as immediate cellphone coverage for security forces, the Private LTE Communication System is available as a small or medium carry case, as well as wheeled case.

Fully standalone operation capability, the Private LTE Communication System is simply operated and uses Advanced LTE MIMO radio technology as well as 3G/4G/WIFI back haul. The advanced access control system has a fully redundant system and allows the sending and receiving of voice, video and files. The Private LTE Communication System is an effective basis of communication between Law Enforcement, Emergency Services, and Municipal Authorities.