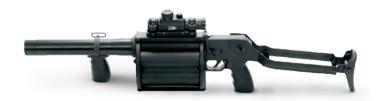

### MULTI LAUNCHER TA03058

#### Type of action:

- Double action trigger
- Safety: Trigger lock
- Caliber: 37/38mm OR 40mm
- Capacity: 6 shots OR 8 shots