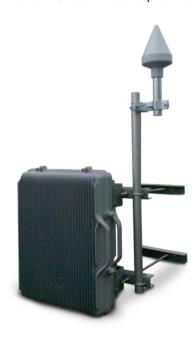

### IR & MW POLE SYSTEM TA05062

Combined IR & microwave for virtual protection. Ideal for private residences as a 2nd line of detection. Tailor-made assimilation as lighting post.