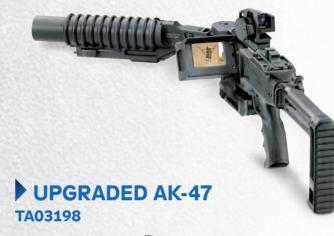

mote enemy territories and rural areas where a car or balloon cannot be deployed.



### **WEAPONS**



# CQB RIFLE

This lightweight weapon, approx. 2.7kg, has a telescopic stock to enhance compatibility and comfort. Reaching the extended length of 63.5cm, this weapon is used for short range anti-terror battle and urban settings.



### M4 TA02042

5.56mm M4 Carbine is a derivative of the M16 assault rifle. Can be configured to allow semi-automatic and full automatic fire. Features a standard picatinny rail on the upper receiver for mounting optics and other ancillary devices.



### 9mm PISTOL TA03126



### CORNER SHOT

Provides Security Forces with an effective tool to accurately pinpoint and engage a target, with minimal risk to personal safety. Based on existing 9mm & 40mm weapons.





# PISTOL TO ASSAULT RIFLE CONVERSION SYSTEM TA02043

Converts the pistol to an assault rifle within seconds. Provides a better grip, stability and platform for many accessories.



**Get Prepared For The Next Event.** 



### **SIGHTS**



### COMPASS BINOCULARS TA03116

Impressive light transmission for surveillance, navigation & other low-light applications.



### NIGHT VISION GOGGLES TA03121

The most widely recognized and dependable U.S. military night vision goggle system available. Combat proven with rugged, ergonomic design. Available with thermal technology.



# VISION BINOCULAR TA04213

This binocular has a combination of thermal and high-sensitive night vision channels and is a highly effective tool both combined day and night observation in any climate or terrain.



### L