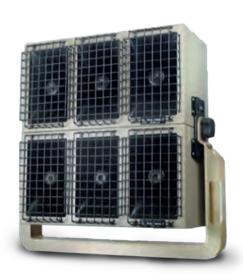

### NON-LETHAL HAILING SYSTEM TA03006

This high-powered acoustic system is used for mass notification and communication during emergency evacuations, rescue operations, hostage negotiations, training and more.