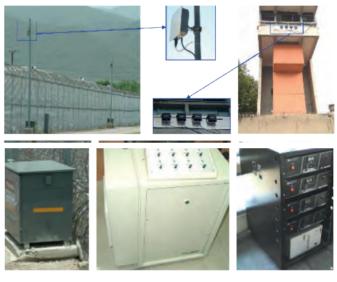

### VIBRATION SENSOR SYSTEM TA05059

Vibration sensor based smart fence solution solves complex intrusion scenarios including: climbing, cutting, sabotage and more. Easy and swift deployment on all fence types, walls and concerting coils.

### PERIMETER INTERCEPTION TA05064

Cellular observation system that can detect, identify, locate and track cellular devices along any perimeter line. Ideal for small, unmanned and remote sites, connected to local or distanced C&C center. Can be operated as one controller, one sensor line, or multi sensors for long perimeter lines. All weather operation, zero maintenance.