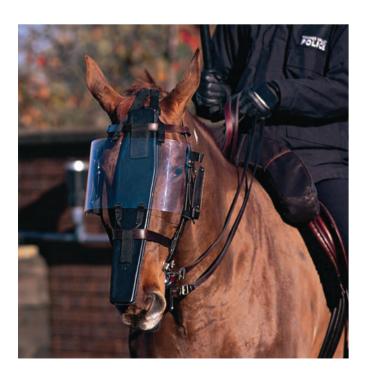

explosives, contraband or manifest fraud at airports, ports, courts, customs, checkpoints etc.



#### **SEARCH & RESCUE**

- Find missing persons alive whether in forests, under ruble or ruins etc., by following scent carried
- Trained to ignore all interferences in their working area, such as scattered food, working rescuers, or rescue equipment.
- Dogs work equally well in the dark, using their sense of smell and hearing abilities to the
- ▶ 1 dog is equivalent to approx. 20 searchers.



#### GUARD

Trained for protection against unwanted unexpected people or animals. Trained to bark and alert their owners of an intruder's presence. Barking also acts as a deterrent against potential intruders.



### **MOUNTED POLICE**

### PERSONAL GEAR



### **POLICE HORSE**



HORSE VISOR TA03137



### **▶** HORSE TRANSPORTATION TA03136

Horse transportation vehicle/trailer. Can be "tailor made" for the client needs.



**HORSE PROTECTION** TA03138



### UNIFORM TA03139

A variety of traditional 5 crease for law enforcement style uniforms. Available in a wide variety of materials, colours and patterns, according to customer specifications.



#### POLICE HORSE BRIDLE TA03142

#### **HELMET** TA03141

Protective helmet, provides protection to the head and face. One size fits all.



Designed to carry different types of accessories. One size fits all.



BOOTS TA03140



### **WATER RESERVOIR**

TA03151



### **DOCUCHECK**

### **FORENSIC VEHICLE**



#### DOCUCHECK TA03301

The Docucheck uses advanced software to analyze travel documents and currency for forgeries and alterations.