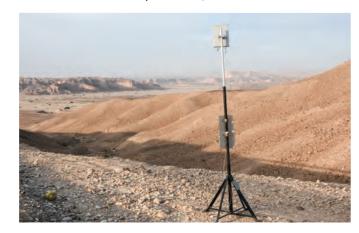

### PERIMETER INTERCEPTION TA05064

Cellular observation system that can detect, identify, locate and track cellular devices along any perimeter line. Ideal for small, unmanned and remote sites, connected to local or distanced C&C center. Can be operated as one controller, one sensor line, or multi sensors for long perimeter lines. All weather operation, zero maintenance.