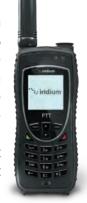

# PUSH-TO-TALK IRIDIUM SATELLITE PHONE TA04207

Designed for global use, even when access to fixed or mobile telecoms infrastructure is limited or non-existent. The PTT uses the Iridium satellite network for worldwide connectivity. Provides secure one-to-many voice and data connectivity. Ruggedly engineered to support high intensity users in the harshest conditions.