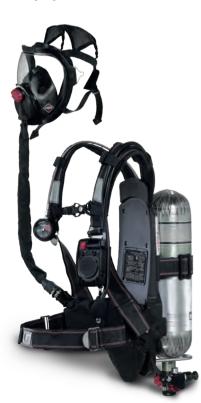

### OPEN BREATHING SYSTEM TA02063

The open breathing system combines a protective mask with an advanced breathing apparatus to provide positive pressure for special operations. Developed to conquer unknown elements in threating scenarios, this is the most advanced CBRN respiratory system on the market.