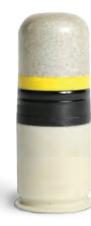

## **40mm SPONGE GRENADE** TA03066

Non-lethal 40mm crowd dispersal grenade intended for direct fire. Low hazard, non-shrapnel-producing device with a non-lethal effect upon impact.

# ▶ 40mm BLUNT IMPACT PROJECTILE

TA03068

Advanced collapsible head delivers maximum safety and superior pain compliance.