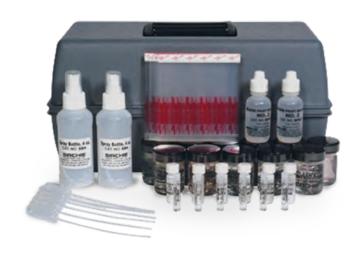

# FORENSIC INVESTIGATION

FINGERPRINT KIT
TA03143

LIGHTENING KIT
TA03145

SPECIAL FORENSIC KIT
TA03147

BLOOD DETECTION
TA03144

**EVIDENCE COLLECTION KIT** 

DRUGS/EXPLOSIVES
DETECTION KIT