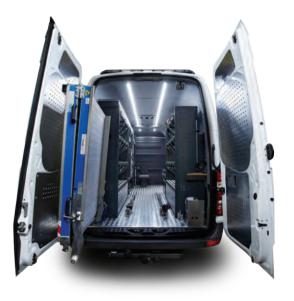

### FORENSIC VEHICLE

#### TA<sub>0</sub>

The TAR Forensic vehicles are customized to meet the special requirements of the crime scene investigators. The vehicle enables the Forensic team to arrive at the crime scene, collect, analyze and document evidence gathered, on the spot, enabling them to preserve evidence and speed up the investigative process.