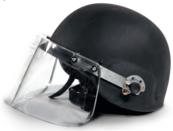

#### **ULTIMATE RIOT HELMET** TA03044

High impact durable helmet provides protection to forehead and face. The helmet has a novel design, adopting ABS/PC material. Features include:

- Anti-impact & Anti-penetrate ability.
- > Strong vibration-proof.
- Leak resistant.