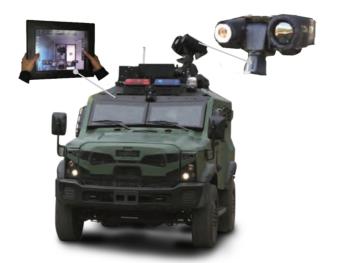

# OBSERVATION VEHICLE TA02006

The observation system is positioned on the roof of the vehicle for specific missions.

Long distance PTZ.