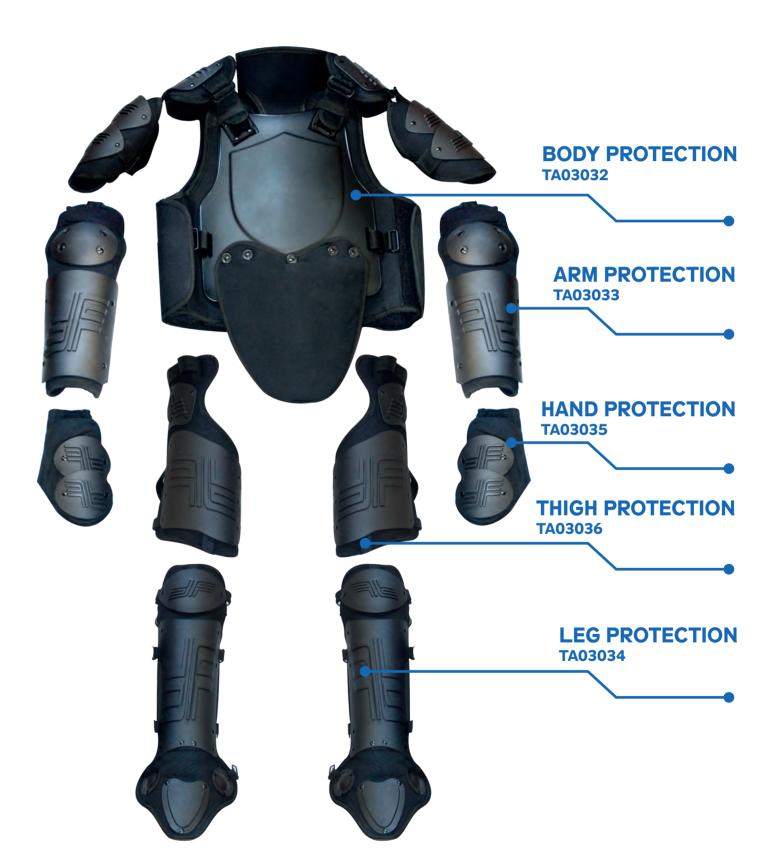

k management
- ► Full integration capability with 3rd party system Based on unique "Combat proven" knowledge
- ▶ Significantly cost effective
- A flexible and adjustable platform



# ARMORED VEHICLE TA02011

Mission ready management vehicle, modified to meet the constraints of mobile dissemination of orders and alerts.

#### **Optional Systems:**

- ▶12 Passengers
- ▶ Electronic nightvision system
- ▶ Escape hatch
- ▶ 360° Gunport Coverage
- ▶ Advanced door lock mechanism
- ▶ Heavy-duty electronic winch
- Multi-layer Ballistic glass, no spall
- ▶ Removable wire mesh glass protection
- ▶ External View Cameras providing 360° F.O.V.
- ▶ Siren/PA system
- ▶ Emergency lights package









### PROTECTIVE GEAR





### PROTECTIVE GEAR





### PROTECTIVE GEAR





### **ULTIMATE RIOT SUIT**



### **SHIELDS**



#### **RIOT HELMET** TA03037

Affordable riot protection helmet with a black scratch resistant finish and flip-up visor. Made polycarbonate, the face shield is clear with an optical grade finish.



### **RADIO AND CAMERA RIOT HELMET HEAD SET TA03169**



#### **ULTIMATE RIOT HELMET** TA03044

High impact durable helmet provides protection to forehead and face. The helmet has a novel design, adopting ABS/PC material. Features include:

- Anti-impact & Anti-penetrate ability.
- > Strong vibration-proof.
- Leak resistant.



### UNIVERSAL VISOR WITH **WIRE SCREEN**

#### TA03038

Steel grid offers maximum protection during violent riots.



#### **BALLISTIC HELMET & ANTI-RIOT VISOR TA03040**

Ballistic helmet conforming to level IIIA with anti riot visor.



#### **BALLI