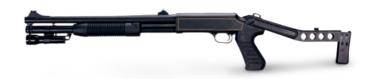

## **SHOTGUN 12G** TA03055

Law Enforcement pump action shotgun. Specially designed for Police use. Caliber: 12g. Folding stock.