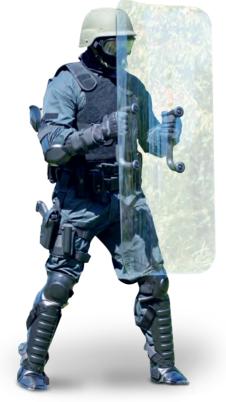

### LONG RIOT SHIELD

#### TA03049

Hand-held body shield with ergonomic features made of clear polycarbonate for clear view & rubber padded handles.