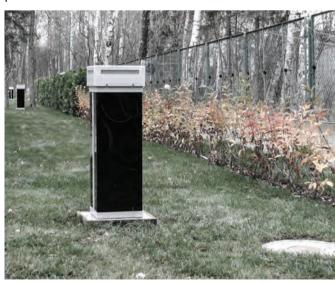

### IR & MW POLE SYSTEM TA05062

Combined IR & microwave for virtual protection. Ideal for private residences as a 2nd line of detection. Tailor-made assimilation as lighting post.