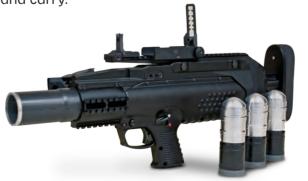

### **ANTI-RIOT GRENADE LAUNCHER - 15/30 ROUND** TA03005 / TA03199

High mobility with strong firing power, the launcher has the ability to fire many projectiles with a single percussion.

Caliber: 38mm & 40mm