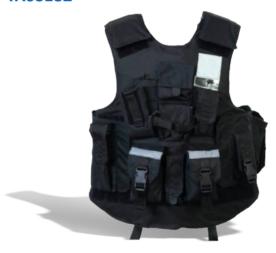

## PROTECTIVE BALLISTIC VEST

The vest is complete with magazine pouches and provides protection to the upper body.

BALLISTIC GOGGLES
TA02083

Lightweight eye protection offers a unique combination of high level protection and an unrestricted field of view.