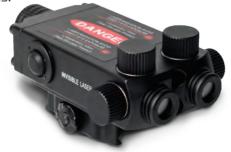

# **TLG** TA03167

Designed to be used with (or without) night vision devices to engage enemy targets at night. The TLG is a dual beam, weapon mounted. IR and red aiming laser activated by two integral On/Off switches or by a remote pressure switch. The TLG meets military standards and environmental specifications.