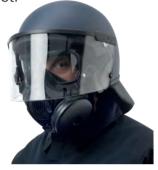

#### **RIOT HELMET** TA03037

Affordable riot protection helmet with a black scratch resistant finish and flip-up visor. Made polycarbonate, the face shield is clear with an optical grade finish.

#### **ULTIMATE RIOT HELMET** TA03044

High impact durable helmet provides protection to forehead and face. The helmet has a novel design, adopting ABS/PC material. Features include:

- Anti-impact & Anti-penetrate ability.
- > Strong vibration-proof.
- Leak resistant.