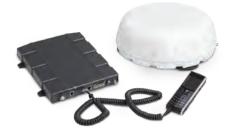

## PRIVATE LTE COMMUNICATION TA05067

Private LTE Communication System provides a private wireless solution for areas where cellphone coverage is available, as well as areas where coverage is unavailable or nonexistent. Designed to serve as immediate cellphone coverage for security forces, the Private LTE Communication System is available as a small or medium carry case, as well as wheeled case.

Fully standalone operation capability, the Private LTE Communication System is simply operated and uses Advanced LTE MIMO radio technology as well as 3G/4G/WIFI back haul. The advanced access control system has a fully redundant system and allows the sending and receiving of voice, video and files. The Private LTE Communication System is an effective basis of communication between Law Enforcement, Emergency Services, and Municipal Authorities.