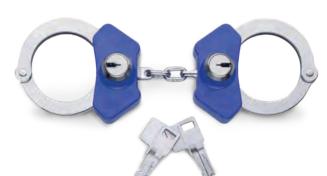

#### **HANDCUFFS** TA03105

Double hinged high security handcuffs with double lock feature.