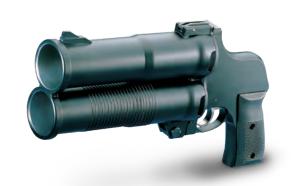

## TACTICAL LAUNCHER 37/38mm

Designed and built for Law Enforcement. 2 grips for maximum control and better handling of the weapon. Chambered for 37/38mm shells.

## LIGHTWEIGHT 40mm LAUNCHER TA03157

37/38mm - 40mm Riot handgun characterised by its' small size, lightweight, both easy to use and carry.

## **37/38/40mm LAUNCHER** TA03056

Lightweight & versatile. The family product range of 37/38/40mm is available.