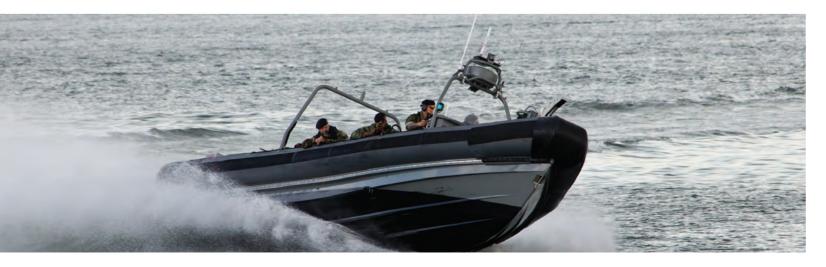

### **▶** RIGID-INFLATABLE BOAT (RIB) TA02003

Lightweight, high performance, high capacity boat constructed with a solid shaped hull and flexible tubes at the gunwale. The inflatable collar allows the vessel to maintain buoyancy during bad weather conditions. The RIB is used as a work boat to support larger ships, shore facilities or lifeboat and military crafts as a patrol boat or to transport troops between vessels or ashore.