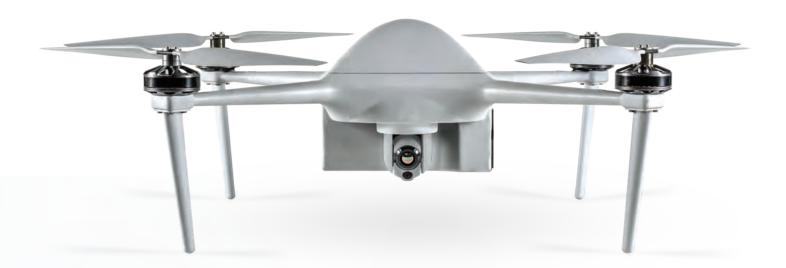

# ADVANCED LIGHT-WEIGHT UAV SYSTEM TA08010

A fully autonomous, Light-weight UAV. Provides real-time day and night video stream via the Ground Control Station. Ideal for fast deployment & turnaround time. High payload stability.

#### TA08040

Equipped with a gimbaled, stabilized high performance EO & IR payload that is interchangeable with other sensors that are up to 3kg.