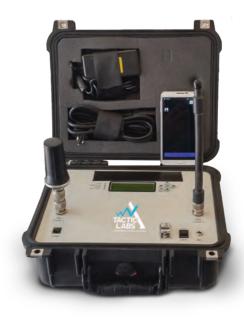

## PRIVATE LTE COMMUNICATION TA05067

Private LTE Communication System provides a private wireless solution for areas where cellphone coverage is available, as well as areas where coverage is unavailable or nonexistent. Designed to serve as immediate cellphone coverage for security forces, the Private LTE Communication System is available as a small or medium carry case, as well as wheeled case.

Fully standalone operation capability, the Private LTE Communication System is simply operated and uses Advanced LTE MIMO radio technology as well as 3G/4G/WIFI back haul. The advanced access control system has a fully redundant system and allows the sending and receiving of voice, video and files. The Private LTE Communication System is an effective basis of communication between Law Enforcement, Emergency Services, and Municipal Authorities.