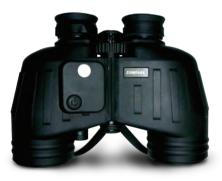

### COMPASS BINOCULARS TA03116

Impressive light transmission for surveillance, navigation & other low-light applications.