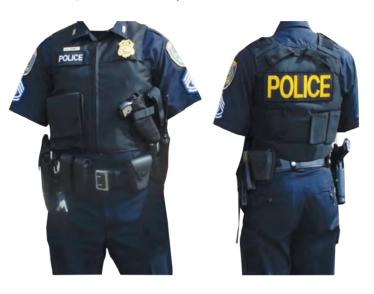

#### UNIFORM TA03084

A variety of traditional 5 crease, police-style uniforms. Available in a wide variety of materials, colors and patterns, according to customer specifications.