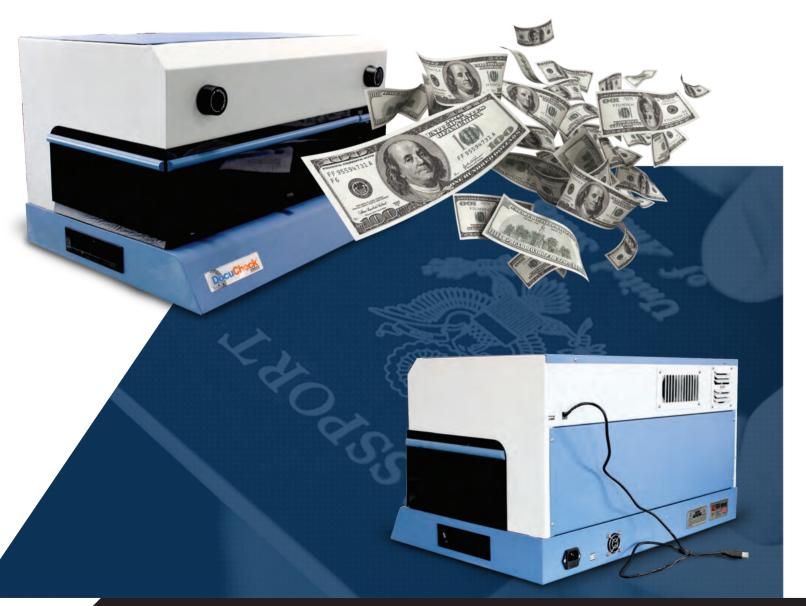

#### DOCUCHECK TA03301

The Docucheck uses advanced software to analyze travel documents and currency for forgeries and alterations. This user-friendly tool allows the operator to evaluate an assortment of documents and banknotes in contrast to a database of 180 documents for comparison. The Docucheck functions include basic photo editing, image flip and producing negative images in order to quickly process and analyze images.

The Docucheck is built upon 13 different light sources installed via 32 lamps. The lamps are a combination of LED, halogen and fluorescent lights which reduce maintenance and longer usage time. The camera has a 32 time optic zoom with full High Definition (HD) resolution and 12 filter options.

Despite being intricately built, the Docucheck is cost-effective and greatly capable of authenticating documents and banknotes.