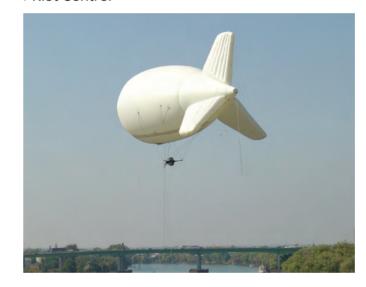

### SURVEILLANCE AEROSTAT

Balloon Observation System with Day/Night vision cameras with self stabilization and real-time video transmission.

- ▶ Target Aquisition
- ▶ Border & Coastal Surveillance
- ▶ Intelligence
- ▶ Search & Rescue
- ▶ Riot Control