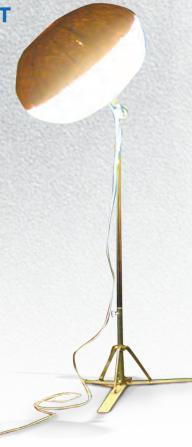

### **BALLOON LIGHT** TA01079

Metal halide light, the output is five times more poweful than an equivalent traditional halogen light.