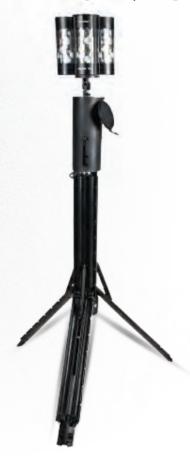

### SURVEILLANCE AEROSTAT

Balloon Observation System with Day/Night vision cameras with self stabilization and real-time video transmission.

- ▶ Target Aquisition
- ▶ Border & Coastal Surveillance
- ▶ Intelligence
- ▶ Search & Rescue
- ▶ Riot Control