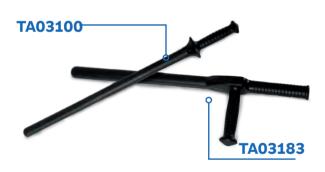

Tactical belt for patrol officers. Pouches for all acssesories such as: firearm, magazine, expandable baton, handcuffs etc.



HANDCUFFS POUCH **TA03091** 



TELESCOPIC BATON POUCH **TA03095** 



**BATON HOLDER** 

TA03092

MAGAZINE POUCHES **TA03096** 



**RADIO POUCH** 

TA03093

PISTOL HOLSTER
TA03097



FLASHLIGHT POUCH

MULTI TOOL
TA03088









### **CUFFS**



#### **EXPANDABLE TONFA** TA03098

Made from high quality duralumin. Compact when closed, no obstruction of movement. Easily expandable and may be drawn out rapidly to full length.



### TELESCOPIC BATON WITH **FLASH LIGHT** TA03101



### SPEED CUFFS TA03104



#### **HANDCUFFS** TA03105

Double hinged high security handcuffs with double lock feature.



### **BATON & TONFA**

Side handle baton. Made of polycarbonate.



### TELESCOPIC BATON TA03103

The solid steel telescopic expandable baton may be carried on a belt.



### HIGH SECURITY CUFFS TA03106

Manufactured to meet the NIJ's standads for workmanship and mechanical strength.



### HINGED HANDCUFFS TA03107

Stainless high-grade steel.



### **WOODEN BATON TA03102**



### **TRAINING BATON** TA03099

The training baton allows the dynamic simulation of street confrontations. A safe training environment may be maintained while allowing full contact strikes in a controlled setting.



### PLASTIC RESTRAINT KIT TA03109

The plastic restraint kit provides 2-loop disposable restraints, a durable web case, personal cutter, and marker.



### **ILLUMINATION**

### MULTI-COLOR LED **FLASHLIGHT**

TA03150

Waterproof in a depth of 20 meters. Works at temp