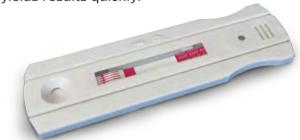

### TA03077

Disposable chemical alcohol test. Used to discern alcohol levels of a driver. Easy to use, simply blow. Immediate results.