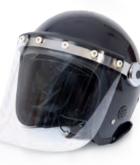

#### **RIOT HELMET** TA03037

Affordable riot protection helmet with a black scratch resistant finish and flip-up visor. Made polycarbonate, the face shield is clear with an optical grade finish.