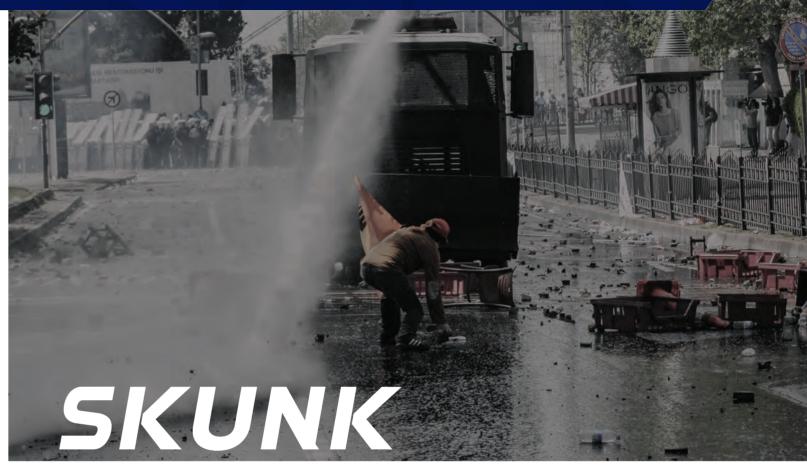

#### SKUNK TA03074

The Skunk is a new and innovative technology developed to meet the operational needs of Riot Control Units. Unlike alternative riot dispersing products, the Skunk is non-lethal, providing a non-violent method to disperse demonstrators.

Skunk is based on years of invested research aiming to provide an effective, non-hazardous and enviornmentally friendly substance.

Once activated, the Skunk releases a repulsive odor, far superior to any physical or violent methods used in the past. The effect of the Skunk is temporary and dissolves without leaving a trace.