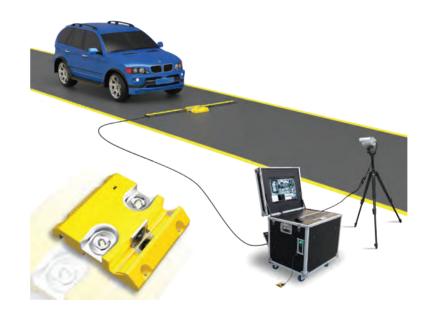

# INSPECTION SYSTEM

TA03155

Provides a security solution for inspecting the bottom part of the vehicle, the chassis. Inspect vehicles entering sensitive security areas: government offices, embassies, fuel & gas sites, border checkpoints and prison compounds.