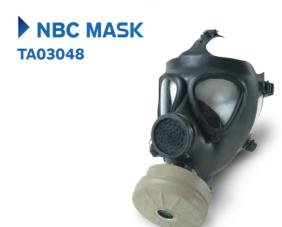

### OPEN BREATHING SYSTEM TA02063

The open breathing system combines a protective mask with an advanced breathing apparatus to provide positive pressure for special operations. Developed to conquer unknown elements in threating scenarios, this is the most advanced CBRN respiratory system on the market.