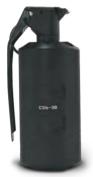

nsic solution marks targets.



# **♦ 40mm MARKING POWDER** TA03065

Colored powder temporarily marks target on impact.



# 40mm MARKING LIQUID TA03071

Colored liquid is released to mark targets.



# CS GRENADE TA03190



## TEAR GAS HAND GRENADE



# **♦ 40mm MALODORANT** TA03067

Foul smelling odor is released upon impact.



## 40mm CS/OC POWDER TA03070/ TA03173

Used for crowd control, micro-pulverized irritant powder is released causing a burning sensation.



# > 37/38mm C5 LONG RANGE PROJECTILE TA03177



### TRAINING SMOKE CARTRIDGE TA03178



### LESS LETHAL AMMUNITION



▶ 40mm FLASH & BANG CARTRIDGE

TA03184



MULTI SMOKE PROJECTILE
TA03186



FLASH & BANG
TA03188

Designed to create a distracting and disorienting effect in combat field situations or during tactical entry.



40mm RUBBER BALL CARTRIDGE



STUN GRENADE



TEAR GAS PROJECTILE
TA03189





#### SKUNK TA03074

The Skunk is a new and innovative technology developed to meet the operational needs of Riot Control Units. Unlike alternative riot dispersing products, the Skunk is non-lethal, providing a non-violent method to disperse demonstrators.

Skunk is based on years of invested research aiming to provide an effective, non-hazardous and enviornmentally friendly substance.

Once activated, the Skunk releases a repulsive odor, far superior to any physical or violent methods used in the past. The effect of the Skunk is temporary and dissolves without leaving a trace.











### **SMART APPLICATIONS**

### **SPRAY DEVICES**



### VITALS SIGN SENSOR

#### **TA32242**

Tracks the officers vital sig