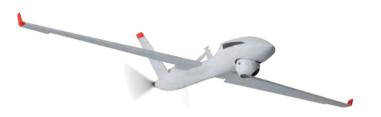

# ADVANCED LIGHT-WEIGHT UAV SYSTEM TA08010

A fully autonomous, Light-weight UAV. Provides real-time day and night video stream via the Ground Control Station. Ideal for fast deployment & turnaround time. High payload stability.

# ► ADVANCED HIGH PERFORMANCE UAV SYSTEM

#### TA08040

Equipped with a gimbaled, stabilized high performance EO & IR payload that is interchangeable with other sensors that are up to 3kg.