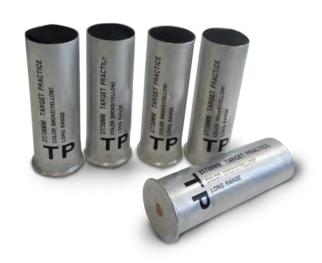

elivers maximum safety and superior pain compliance.



### **♦ 40mm TRAINING ROUND**TA03175

Simulates the ballistics of a Blunt Impact Projectile, allowing for cost effective training.



## **40mm FORENSIC MARKING**TA03174

Invisible forensic solution marks targets.



# **♦ 40mm MARKING POWDER** TA03065

Colored powder temporarily marks target on impact.



# 40mm MARKING LIQUID TA03071

Colored liquid is released to mark targets.



# CS GRENADE TA03190



## TEAR GAS HAND GRENADE



# **♦ 40mm MALODORANT** TA03067

Foul smelling odor is released upon impact.



## 40mm CS/OC POWDER TA03070/ TA03173

Used for crowd control, micro-pulverized irritant powder is released causing a burning sensation.



# > 37/38mm C5 LONG RANGE PROJECTILE TA03177



### TRAINING SMOKE CARTRIDGE TA03178



### LESS LETHAL AMMUNITION



▶ 40mm FLASH & BANG CARTRIDGE

TA03184



MULTI SMOKE PROJECTILE
TA03186



FLASH & BANG
TA03188

Designed to create a distracting and disorienting effect in combat field situations or during tactical entry.



40mm RUBBER BALL CARTRIDGE



STUN GRENADE



TEAR GAS PROJECTILE
TA03189





#### SKUNK TA03074

The Skunk is a new and innovative technology developed to meet the operational needs of Riot Control Units. Unlike alternative riot dispersing products, the Skunk is non-lethal, providing a non-violent method to disperse demonstrators.

Skunk is based on years of invested research aiming to provide an effective, non-hazardous and enviornmentally friendly substance.

Once activated, the Skunk releases a repulsive odor, far superior to any physical or viol