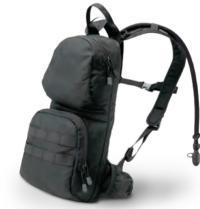

f an intruder's presence. Barking also acts as a deterrent against potential intruders.



### **MOUNTED POLICE**

### PERSONAL GEAR



### **POLICE HORSE**



HORSE VISOR TA03137



### **▶** HORSE TRANSPORTATION TA03136

Horse transportation vehicle/trailer. Can be "tailor made" for the client needs.



**HORSE PROTECTION** TA03138



### UNIFORM TA03139

A variety of traditional 5 crease for law enforcement style uniforms. Available in a wide variety of materials, colours and patterns, according to customer specifications.



#### POLICE HORSE BRIDLE TA03142

#### **HELMET** TA03141

Protective helmet, provides protection to the head and face. One size fits all.



Designed to carry different types of accessories. One size fits all.



BOOTS TA03140



### **WATER RESERVOIR**

TA03151



### **DOCUCHECK**

### **FORENSIC VEHICLE**



#### DOCUCHECK TA03301

The Docucheck uses advanced software to analyze travel documents and currency for forgeries and alterations. This user-friendly tool allows the operator to evaluate an assortment of documents and banknotes in contrast to a database of 180 documents for comparison. The Docucheck functions include basic photo editing, image flip and producing negative images in order to quickly process and analyze images.

The Docucheck is built upon 13 different light sources installed via 32 lamps. The lamps are a combination of LED, halogen and fluorescent lights which reduce maintenance and longer usage time. The camera has a 32 time optic zoom with full High Definition (HD) resolution and 12 filter options.

Despite being intricate