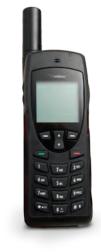

# IRIDIUM HANDSET TA03179

The iridium handset satellite phone is compact, light and easy to use, but with industrial-grade ruggedness. You can enjoy your handset ANYWHERE on the globe.