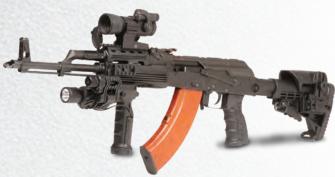

te enemy territories and rural areas where a car or balloon cannot be deployed.



### **WEAPONS**



# CQB RIFLE

This lightweight weapon, approx. 2.7kg, has a telescopic stock to enhance compatibility and comfort. Reaching the extended length of 63.5cm, this weapon is used for short range anti-terror battle and urban settings.



### M4 TA02042

5.56mm M4 Carbine is a derivative of the M16 assault rifle. Can be configured to allow semi-automatic and full automatic fire. Features a standard picatinny rail on the upper receiver for mounting optics and other ancillary devices.



### 9mm PISTOL TA03126



### CORNER SHOT

Provides Security Forces with an effective tool to accurately pinpoint and engage a target, with minimal risk to personal safety. Based on existing 9mm & 40mm weapons.





# PISTOL TO ASSAULT RIFLE CONVERSION SYSTEM TA02043

Converts the pistol to an assault rifle within seconds. Provides a better grip, stability and platform for many accessories.



**Get Prepared For The Next Event.** 



### **SIGHTS**



### COMPASS BINOCULARS TA03116

Impressive light transmission for surveillance, navigation & other low-light applications.



### NIGHT VISION GOGGLES TA03121

The most widely recognized and dependable U.S. military night vision goggle system available. Combat proven with rugged, ergonomic design. Available with thermal technology.



# VISION BINOCULAR TA04213

This binocular has a combination of thermal and high-sensitive night vision channels and is a highly effective tool both combined day and night observation in any climate or terrain.



### LON