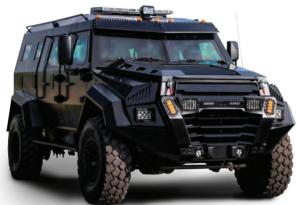

### **ARMORED UNDERCOVER VEHICLE** TA02000

Provides B6 protection customized to all protection levels.