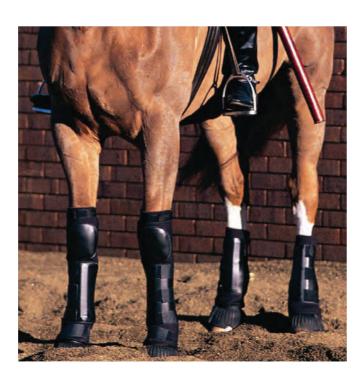

### **▶** HORSE TRANSPORTATION TA03136

Horse transportation vehicle/trailer. Can be "tailor made" for the client needs.

**HORSE PROTECTION** TA03138