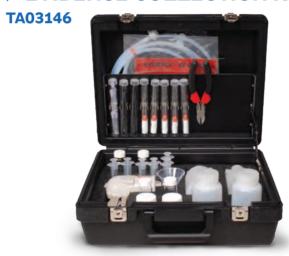

# FORENSIC INVESTIGATION

FINGERPRINT KIT
TA03143

LIGHTENING KIT
TA03145

SPECIAL FORENSIC KIT
TA03147

BLOOD DETECTION
TA03144

**EVIDENCE COLLECTION KIT** 

DRUGS/EXPLOSIVES
DETECTION KIT