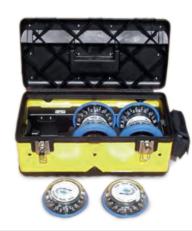

## BEACON KIT

Powerful LED waterproof beacons are easily deployed and may be used to create a visible roadblock. Can be charged by a 12V car battery.