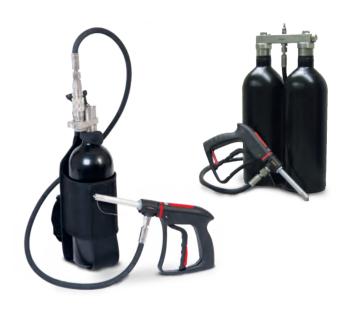

### TEAR GAS EJECTOR TA03059

The tear gas ejector weapon contains a special CS/CN/OC fog formula which effects a crowd within seconds just after ejection.

# MULTI-USE HIGH PRESSURE SPRAYING DEVICE TA03063

Features launching distance of up to 25 meters. Practical and easy to use & carry. Can be filled with different formulations.