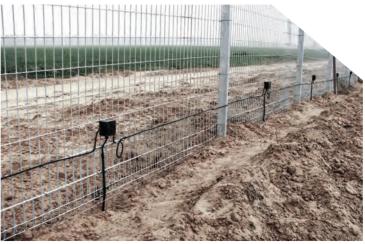

### VIBRATION SENSOR SYSTEM TA05059

Vibration sensor based smart fence solution solves complex intrusion scenarios including: climbing, cutting, sabotage and more. Easy and swift deployment on all fence types, walls and concerting coils.