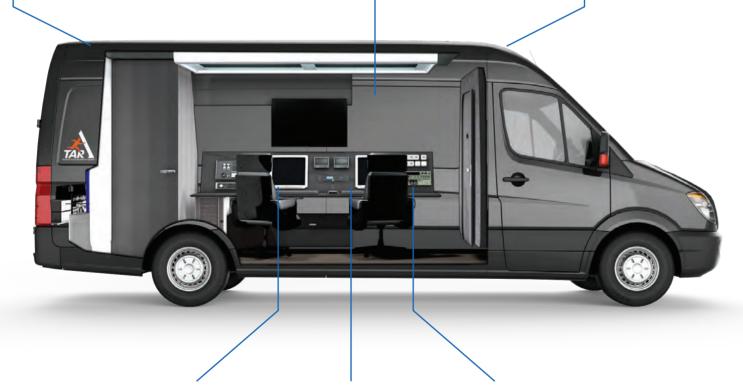

### FORENSIC VEHICLE

#### TA<sub>0</sub>

The TAR Forensic vehicles are customized to meet the special requirements of the crime scene investigators. The vehicle enables the Forensic team to arrive at the crime scene, collect, analyze and document evidence gathered, on the spot, enabling them to preserve evidence and speed up the investigative process.