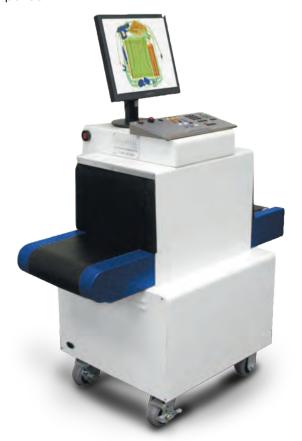

### **X-RAY CARGO INSPECTION** TA03201

Heavy duty conversed X-ray scanner designed to screen cargo such as large parcels, trunks, crates and pallets to detect concealed weapons, narcotics, explosives and verify customs manifests. Uses: Ports of entry, warehouses, airports, government facilities customs & ships.

#### PORTABLE X-RAY DEVICE **TA03158**

Compact, lightweight, ergonomic X-ray scanner, ideal for inspecting luggage, mailbags, bins and parcels.

### **X-RAY LUGGAGE INSPECTION TA01018**

Designed for screening cargo and luggage to detect concealed weapons, explosives, contraband or manifest fraud at airports, ports, courts, customs, checkpoints etc.