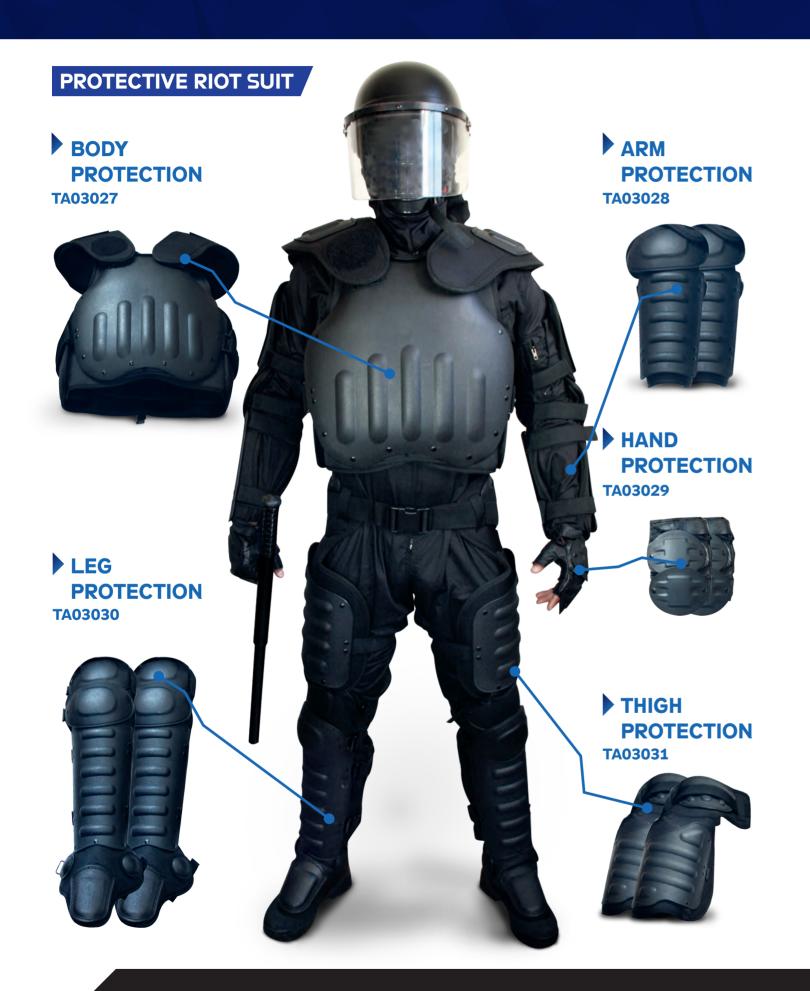

riefing system
- Event and task management
- ► Full integration capability with 3rd party system Based on unique "Combat proven" knowledge
- ▶ Significantly cost effective
- A flexible and adjustable platform



# ARMORED VEHICLE TA02011

Mission ready management vehicle, modified to meet the constraints of mobile dissemination of orders and alerts.

#### **Optional Systems:**

- ▶12 Passengers
- ▶ Electronic nightvision system
- ▶ Escape hatch
- ▶ 360° Gunport Coverage
- ▶ Advanced door lock mechanism
- ▶ Heavy-duty electronic winch
- Multi-layer Ballistic glass, no spall
- ▶ Removable wire mesh glass protection
- ▶ External View Cameras providing 360° F.O.V.
- ▶ Siren/PA system
- ▶ Emergency lights package









### PROTECTIVE GEAR





### PROTECTIVE GEAR





### PROTECTIVE GEAR





### **ULTIMATE RIOT SUIT**



### **SHIELDS**



#### **RIOT HELMET** TA03037

Affordable riot protection helmet with a black scratch resistant finish and flip-up visor. Made polycarbonate, the face shield is clear with an optical grade finish.



### **RADIO AND CAMERA RIOT HELMET HEAD SET TA03169**



#### **ULTIMATE RIOT HELMET** TA03044

High impact durable helmet provides protection to forehead and face. The helmet has a novel design, adopting ABS/PC material. Features include:

- Anti-impact & Anti-penetrate ability.
- > Strong vibration-proof.
- Leak resistant.



### UNIVERSAL VISOR WITH **WIRE SCREEN**

#### TA03038

Steel grid offers maximum protection during violent riots.



#### **BALLISTIC HELMET & ANTI-RIOT VISOR TA03040**

Ballistic helmet conforming to level IIIA with an