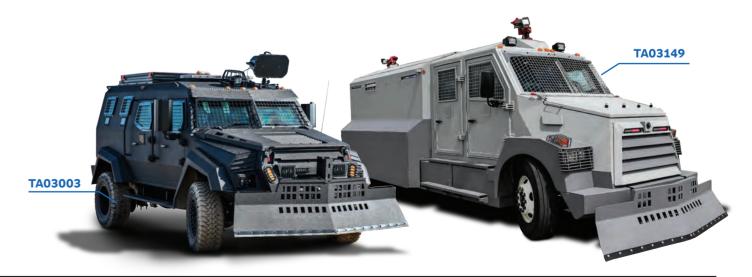

### **ULTIMATE RIOT CONTROL VEHICLE** TA03003/ TA03149

Riot control vehicles are built for non-lethal force during riots and are customized and designed according to client requirements.