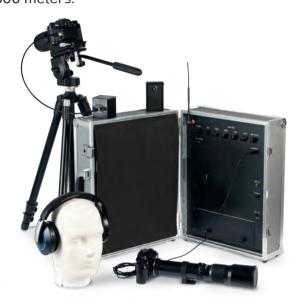

#### LASER-AUDIO SURVEILLANCE **TA02019**

The laser-audio surveillance system operates by transmitting an invisible infra-red beam to the window of the targeted room. The system allows the operator to execute undetectable laser surveillance operation from outside a building up 500 meters.