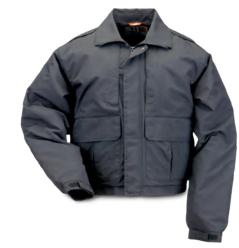

### JACKET TA03085

Law Enforcement apparel and equipment available. Designed for comfort and durability and suitable for everyday use.

ANTI-STAB PROTECTION VEST
TA03182

PROTECTIVE GLASSES
TA03086

Revolutionary approach to ballistic eyewear protection with anti-fog/anti-scratch lenses.