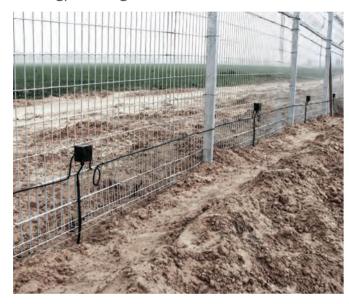

### VIBRATION SENSOR SYSTEM TA05059

Vibration sensor based smart fence solution solves complex intrusion scenarios including: climbing, cutting, sabotage and more. Easy and swift deployment on all fence types, walls and concerting coils.