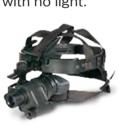

### NIGHT VISION MONOCULAR TA03119

Hand-held, headmounted for hands free use or weapon mounted. Integrated IR illuminator enhances ability to read maps in confined areas with no light.