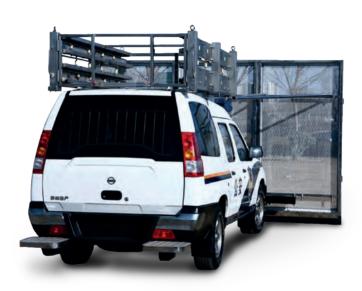

GID-INFLATABLE BOAT (RIB) TA02003

Lightweight, high performance, high capacity boat constructed with a solid shaped hull and flexible tubes at the gunwale. The inflatable collar allows the vessel to maintain buoyancy during bad weather conditions. The RIB is used as a work boat to support larger ships, shore facilities or lifeboat and military crafts as a patrol boat or to transport troops between vessels or ashore.



### RIOT CONTROL **BARRIER VEHICLE** TA03000

Armored riot control vehicle with expandable crowd control barrier, easily deployed when necessary. Allows navigation through crowd.



The shield acts as protective gate a protective gate which can be lifted up to 3 meters, shielding control forces against violent riots and providing protection of up to 36 people and weapons.





### **ULTIMATE RIOT CONTROL VEHICLE** TA03003/ TA03149

Riot control vehicles are built for non-lethal force during riots and are customized and designed according to client requirements.



### **COMMAND & CONTROL**





# POLICE VEHICLE TA03159



POLICE MOTORCYCLE
TA03163



POLICE CARRIER VEHICLE
TA03160



SEGWAY TA03162



# COMMAND & CONTROL SYSTEM

#### TA03075

The platform provides the ability to define and personalize data on the system's map. Receives reports and graphical data according to specific operational requirements and preferences.

#### **Main Advantages:**

- → Unified GIS based monitoring system
- → On-line debriefing system
- Event and task management
- ► Full integration capability with 3rd party system Based on unique "Combat proven" knowledge
- ▶ Significant