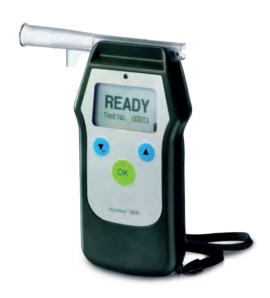

### ELECTRONIC ALCOHOL TEST TA03076

A compact, reusable electronic alcohol test used to detect alcohol levels of a driver. Easy to use, the driver must simply blow on the disposable tube to get immediate results.