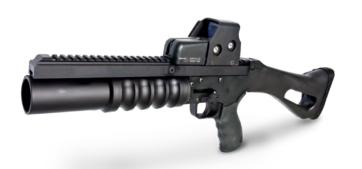

## TACTICAL LAUNCHER 37/38mm

Designed and built for Law Enforcement. 2 grips for maximum control and better handling of the weapon. Chambered for 37/38mm shells.

## LIGHTWEIGHT 40mm LAUNCHER TA03157

37/38mm - 40mm Riot handgun characterised by its' small size, lightweight, both easy to use and carry.

## **37/38/40mm LAUNCHER** TA03056

Lightweight & versatile. The family product range of 37/38/40mm is available.