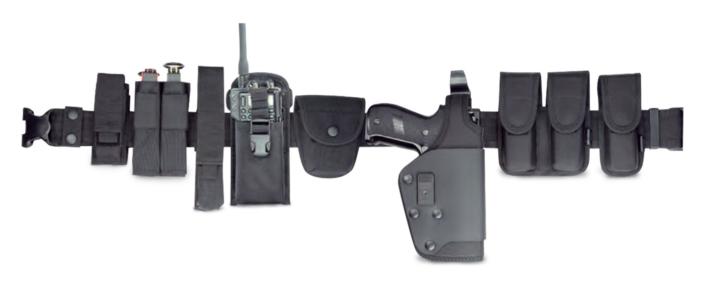

# DUTY BELT TA03090

Tactical belt for patrol officers. Pouches for all acssesories such as: firearm, magazine, expandable baton, handcuffs etc.

HANDCUFFS POUCH **TA03091** 

TELESCOPIC BATON POUCH **TA03095** 

**BATON HOLDER** 

TA03092

MAGAZINE POUCHES **TA03096** 

**RADIO POUCH** 

TA03093

PISTOL HOLSTER
TA03097

FLASHLIGHT POUCH

MULTI TOOL
TA03088