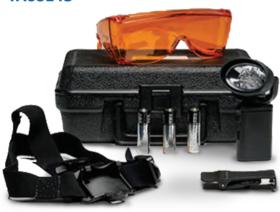

### HEAD MOUNTABLE **FLASHLIGHT**

TA06003

Head lamp lighting system used for rescue activities.

# FORENSIC INVESTIGATION

FINGERPRINT KIT
TA03143

LIGHTENING KIT
TA03145

SPECIAL FORENSIC KIT
TA03147

BLOOD DETECTION
TA03144

**EVIDENCE COLLECTION KIT** 

DRUGS/EXPLOSIVES
DETECTION KIT