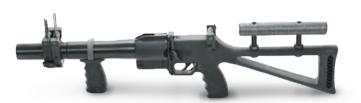

## TACTICAL LAUNCHER 37/38mm

Designed and built for Law Enforcement. 2 grips for maximum control and better handling of the weapon. Chambered for 37/38mm shells.

## LIGHTWEIGHT 40mm LAUNCHER TA03157

37/38mm - 40mm Riot handgun characterised by its' small size, lightweight, both easy to use and carry.

## **37/38/40mm LAUNCHER** TA03056

Lightweight & versatile. The family product range of 37/38/40mm is available.