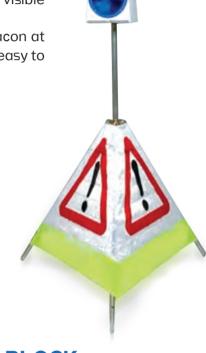

### TRIPLE WARNING ROAD SIGN TA03079

Hazard warning sign used day or night. Highly visible refelective faces.

Can be used as a beacon at night. Collapasible & easy to deploy. Lightweight.