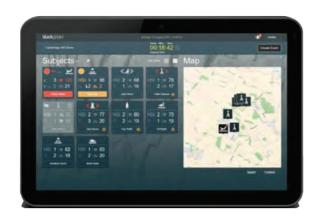

### VITALS SIGN SENSOR

#### **TA32242**

Tracks the officers vital signs and learns the wearer's habits and vital signs, adjusting it's norms according to the user. This allows alerts of any impending medical crisis situation.