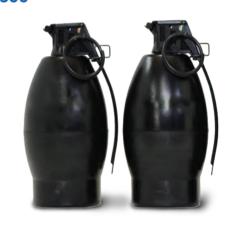

### RIOT CONTROL **BARRIER VEHICLE** TA03000

Armored riot control vehicle with expandable crowd control barrier, easily deployed when necessary. Allows navigation through crowd.

The shield acts as protective gate a protective gate which can be lifted up to 3 meters, shielding control forces against violent riots and providing protection of up to 36 people and weapons.