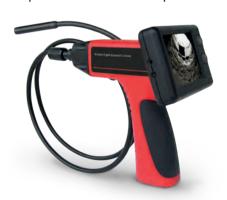

### VIDEO SCOPE TA01029

A precision fiber optic inspection tool utilizing a two way, articulating probe for inspection of enclosed objects. The non-conductive tip makes it ideal for inspection of volatile liquids.