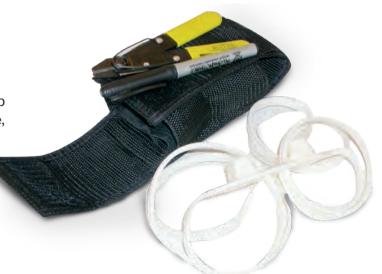

### PLASTIC RESTRAINT KIT TA03109

The plastic restraint kit provides 2-loop disposable restraints, a durable web case, personal cutter, and marker.