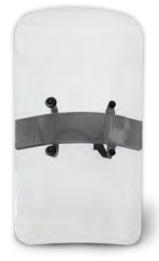

### LONG RIOT SHIELD

#### TA03049

Hand-held body shield with ergonomic features made of clear polycarbonate for clear view & rubber padded handles.