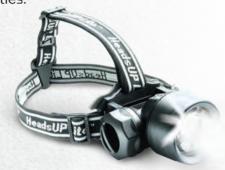

### HEAD MOUNTABLE **FLASHLIGHT**

TA06003

Head lamp lighting system used for rescue activities.