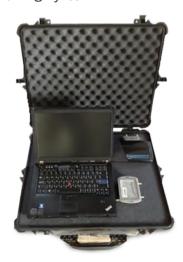

#### CELLULAR DEVICE LOCATOR TA03195

Designed to locate hidden cellular devices in a tactical range. Suitable for hand-held operations both inside and outside buildings and vehicles, this device is used for intercepting mobile phone traffic and movement of mobile phone users.