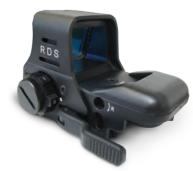

# RED-DOT SIGHT TA03168

The Red-Dot Sight is a MILSPEC water-resistant and shockproof sight which mounts perfectly on a Picantinny rail and is efficient and comfortable for every shooter's needs.