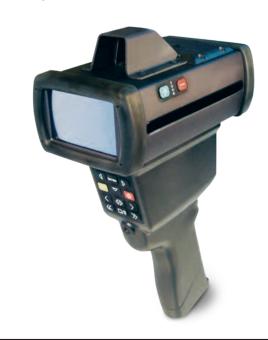

## SPEED DETECTION DEVICES TA03078

An accurate speed gun used to enforce speed limits. Allows the detection of an individual's vehicle speed in a stream of traffic within seconds.