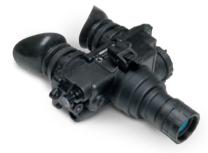

### NIGHT VISION GOGGLES TA03121

The most widely recognized and dependable U.S. military night vision goggle system available. Combat proven with rugged, ergonomic design. Available with thermal technology.