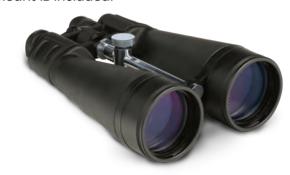

### COMPASS BINOCULARS TA03116

Impressive light transmission for surveillance, navigation & other low-light applications.

### LONG RANGE BINOCULAR TA03118

Resilient, waterproof, shock resistant and rubber armored. Although light enough to be held a tripod mount is included.